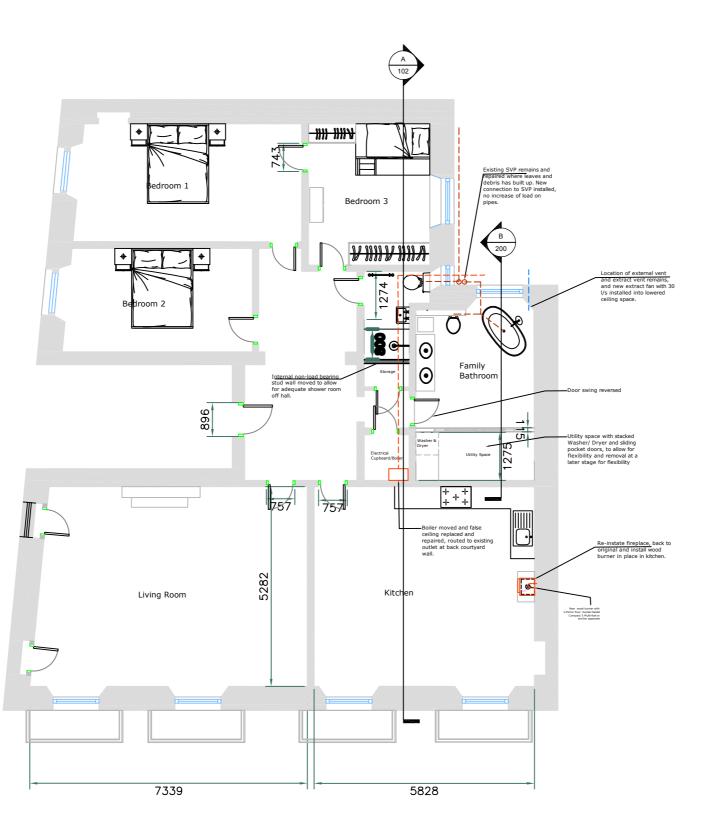

Proposed Floor Plan

## General Notes:

- All dimensions are in millimetres (mm) and levels in metres (m), Unless noted otherwise.
- This drawing has been based upon survey information only and not from a full measured survey. Therefore no dimensions to be scaled from this drawing and site dimensions must be taken as necessary.
- All dimensions must be checked carefully before any work commences or materials are ordered.
- All drawings to be read in conjunction with specialist contractor drawings, details and specifications.
- This is a 'Detail Level Draiwng' and can be used as a basis for construction.
- 6. All works to comply with The Building Regulations 2020
- All existing sound and fire resistant elements are to remain in place and undisturbed. If impaired these are to be made good in compliance with the required performance for that element

## LISTED BUILDING CONSENT

| -        |             |      |
|----------|-------------|------|
| Revision | Description | Date |

Mr & Mrs Swinton Gow

Project

12 Darnaway Street

## Proposed Plan

Atelier L/R

1/2 Drumsheugh Place,
Edinburgh, EH3 7PT

Drawing Number

T 07494096013
E luci.rutledge@gmail.com
Edinburgh, EH3 7PT

Trawing Number

Revision

E7-101