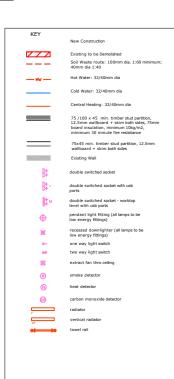

## General Notes:

- All dimensions are in millimetres (mm) and levels in metres (m), Unless noted otherwise.
- This drawing has been based upon survey information only and not from a full measured survey. Therefore no dimensions to be scaled from this drawing and site dimensions must be taken as necessary.
- All dimensions must be checked carefully before any work commences or materials are ordered.
- All drawings to be read in conjunction with specialist contractor drawings, details and specifications.
- This is a 'Detail Level Draiwng' and can be used as a basis for construction.
- 6. All works to comply with The Building Regulations 2020
- All existing sound and fire resistant elements are to remain in place and undisturbed. If impaired these are to be made good in compliance with the required performance for that element