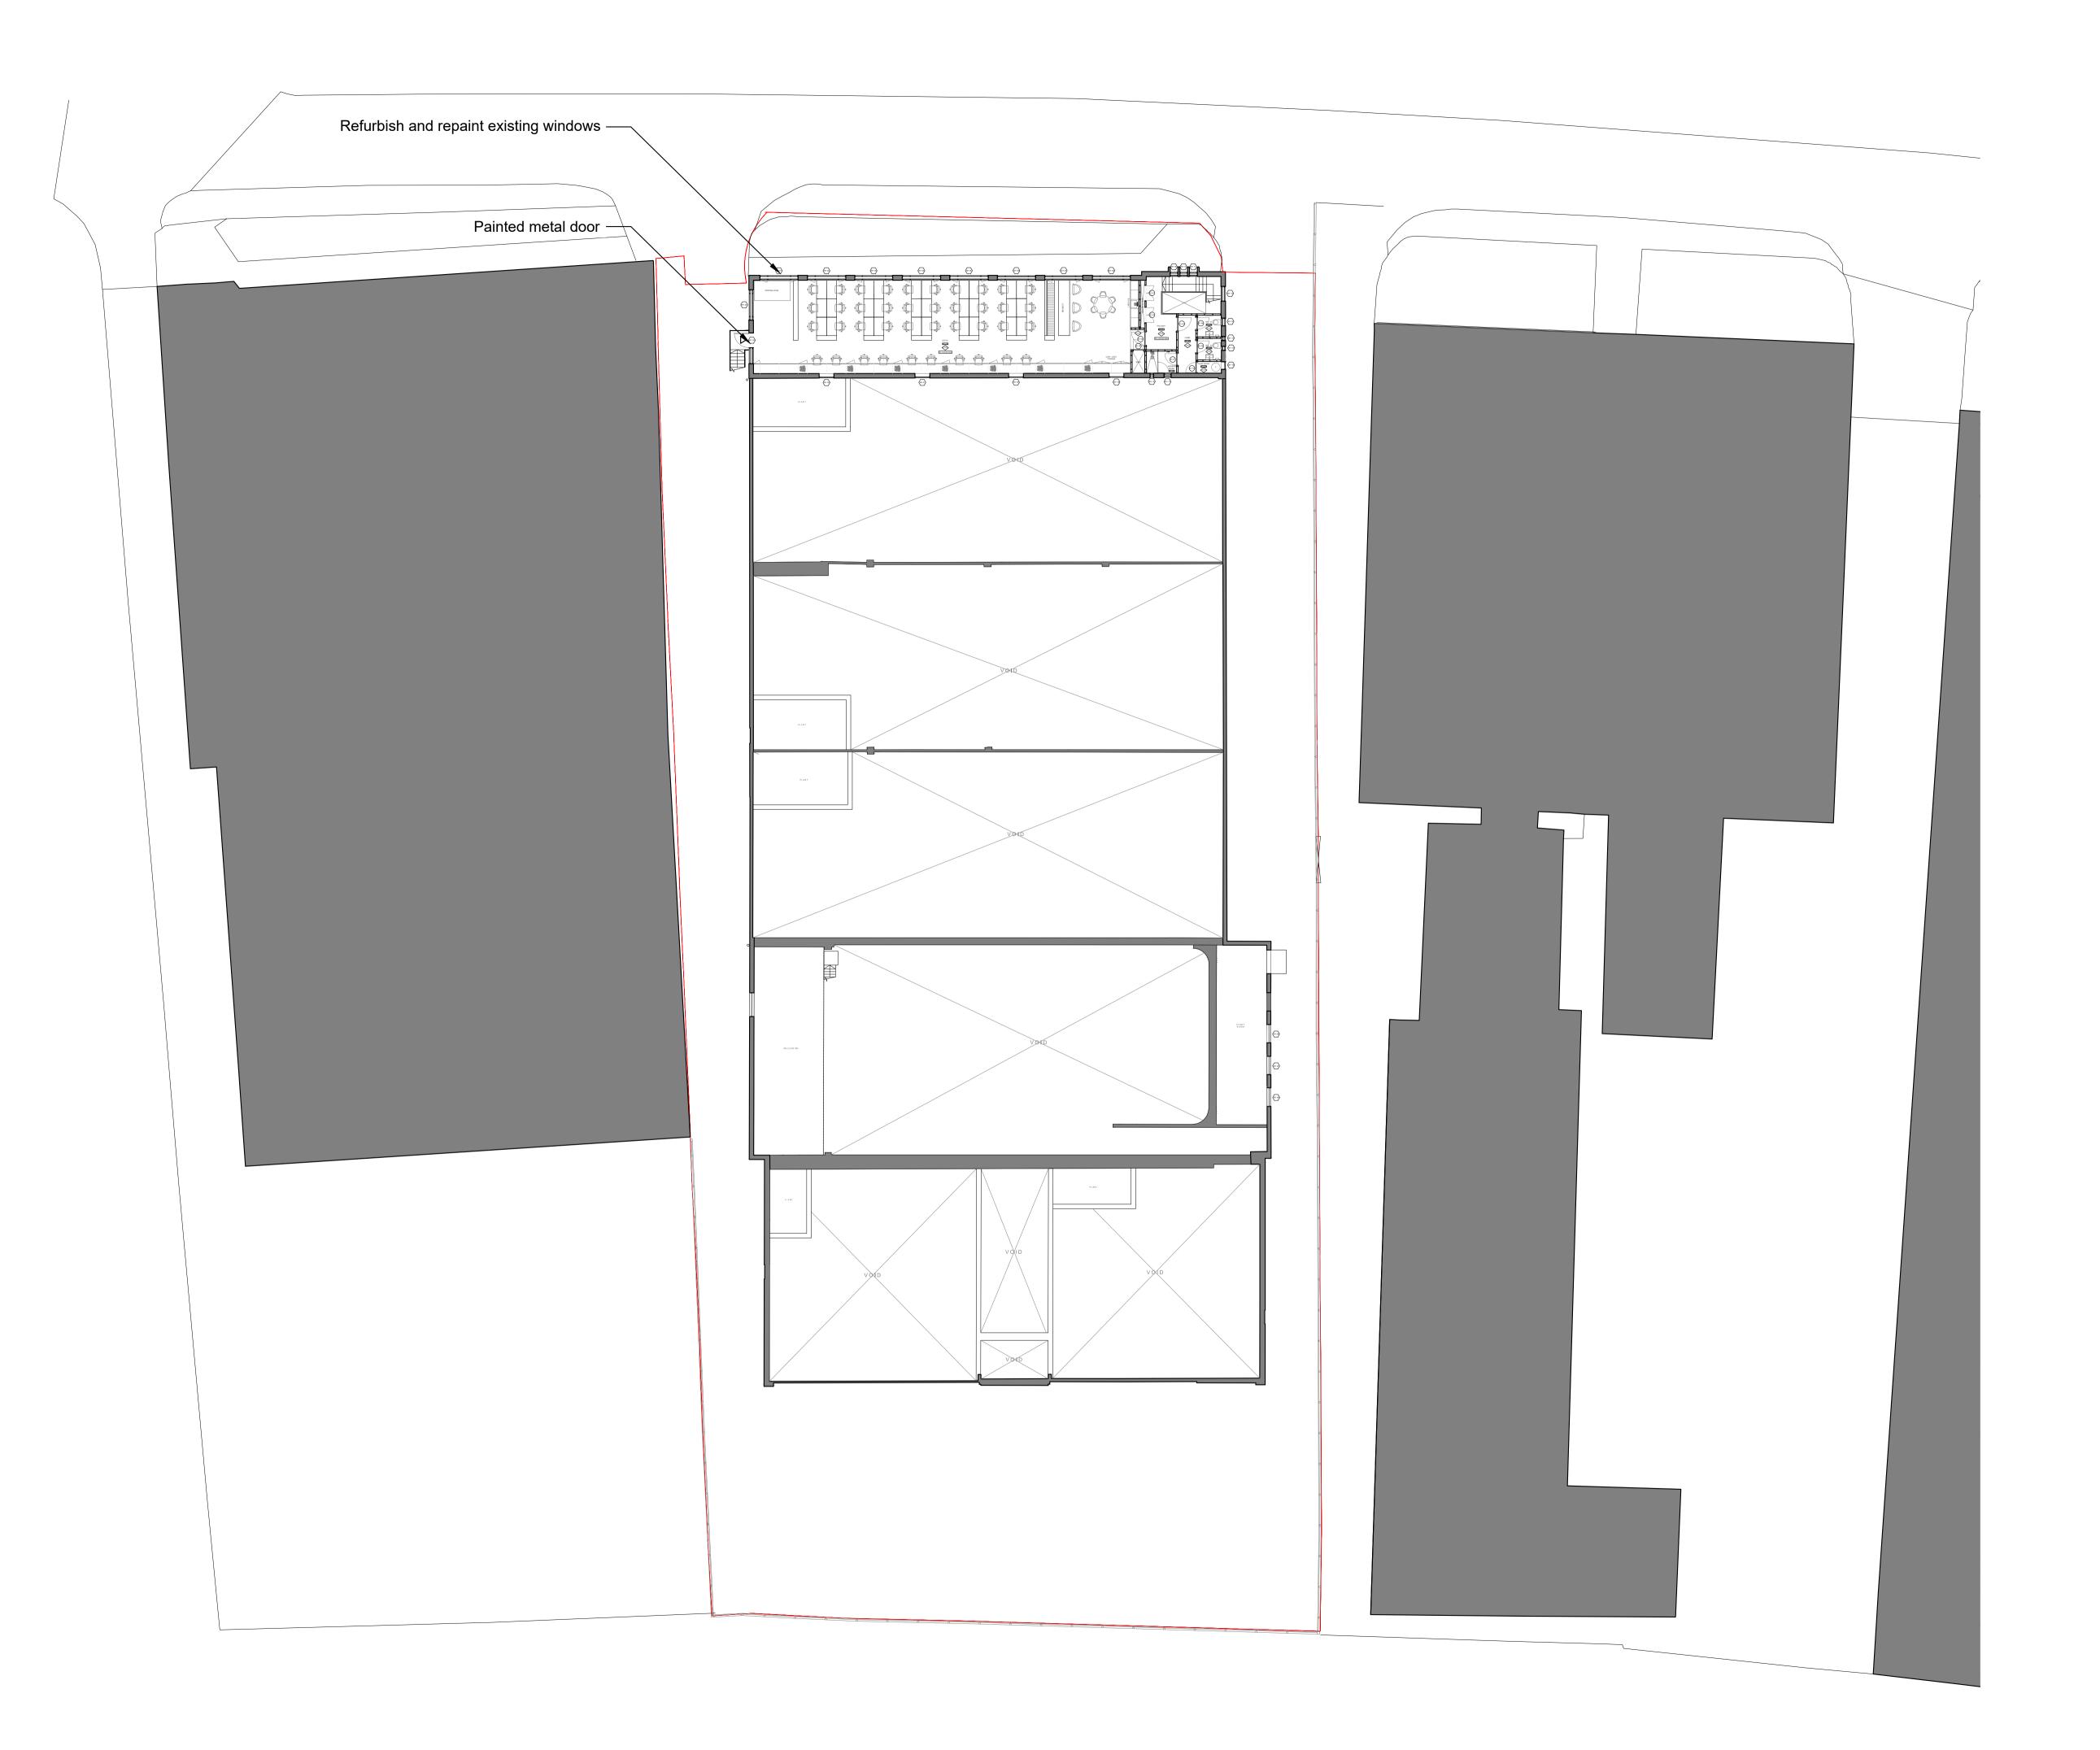

P1 Planning

PLEASE NOTE:

THESE DRAWINGS ARE INFORMATIVE ONLY AND SHOULD BE READ STRICTLY IN CONJUNCTION WITH OTHER DRAWINGS. ALL DEMOLITION WORKS TO BE STRICTLY IN ACCORDANCE WITH THE STRUCTURAL ENGINEER'S REQUIREMENTS.

ALL BELOW GROUND DRAINAGE AND SERVICES REQUIREMENTS TO BE READ IN CONJUNCTION WITH THE M&E CONSULTANTS REQUIREMENTS.

ALL LEVELS SUBJECT TO CONFIRMATION FOLLOWING DEMOLITION AND STRIP-OUT WORKS. TO BE READ IN CONJUNCTION WITH STRUCTURAL ENGINEER'S INFORMATION.

STRUCTURAL LEVELS TO BE TAKEN FROM STRUCTURAL ENGINEER'S INFORMATION.

Legend:

— Site Boundary Existing Fabric

Proposed Fabric

The Old Library, 119 Cholmley Gardens, London. NW6 1AA t: 0207 435 1144 e: info@dmfk.co.uk w: www.dmfk.co.uk

Client LB Group

Project

5 Elstree Way Borehamwood, WD6 1SF

**Drawing Title** 

Proposed Drawings First Floor Plan

| Drawn By | Checked By  | Scale @ A1  | Scale @ A |
|----------|-------------|-------------|-----------|
| FC       | DK          | 1:200       | 1:400     |
|          | Project No. | Drawing No. | Revision  |
| dMFK     | 2317        | A101.1      | P1        |