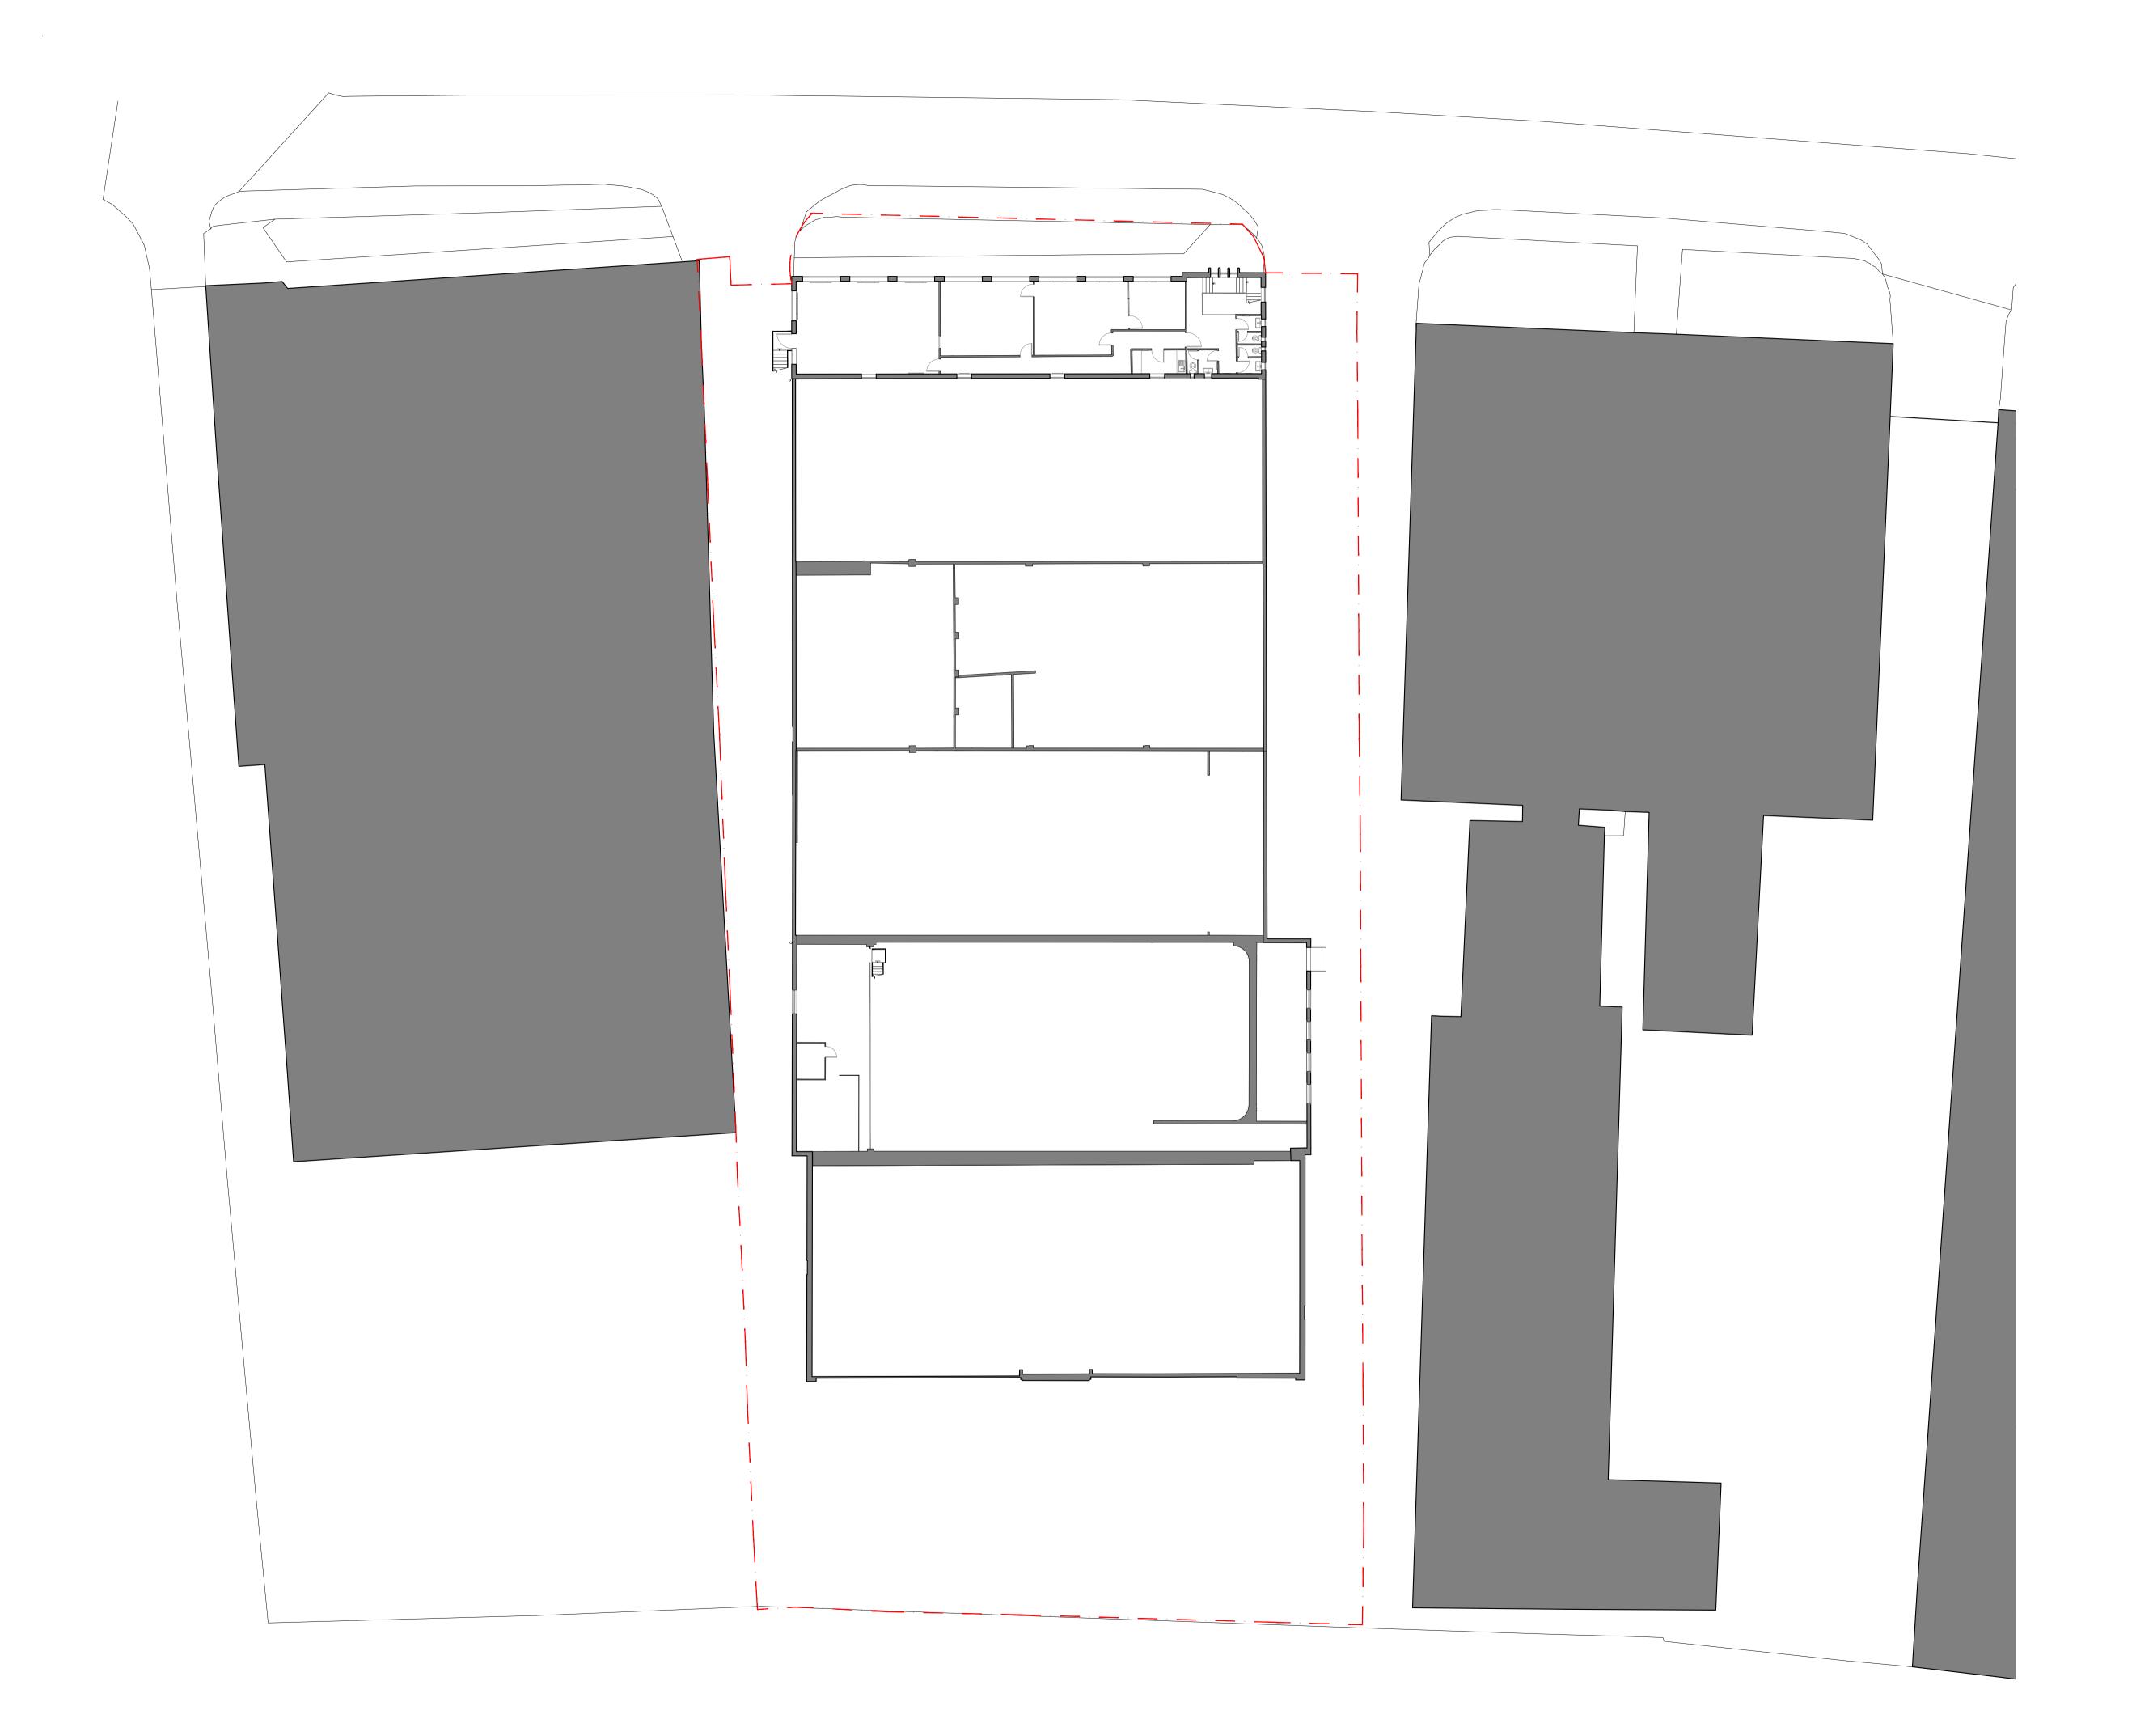

Legend:

— Site Boundary

The Old Library, 119 Cholmley Gardens, London. NW6 1AA t: 0207 435 1144 e: info@dmfk.co.uk w: www.dmfk.co.uk

Client LB Group

Project

5 Elstree Way Borehamwood, WD6 1SF

**Drawing Title** 

**Existing Drawings** First Floor Plan (Phase 2)

| Drawn By | Checked By  | Scale @ A1  | Scale @ A3 |
|----------|-------------|-------------|------------|
| FC       | DK          | 1:200       | 1:400      |
|          | Project No. | Drawing No. | Revision   |
| dMFK     | 2317        | A11         | -          |