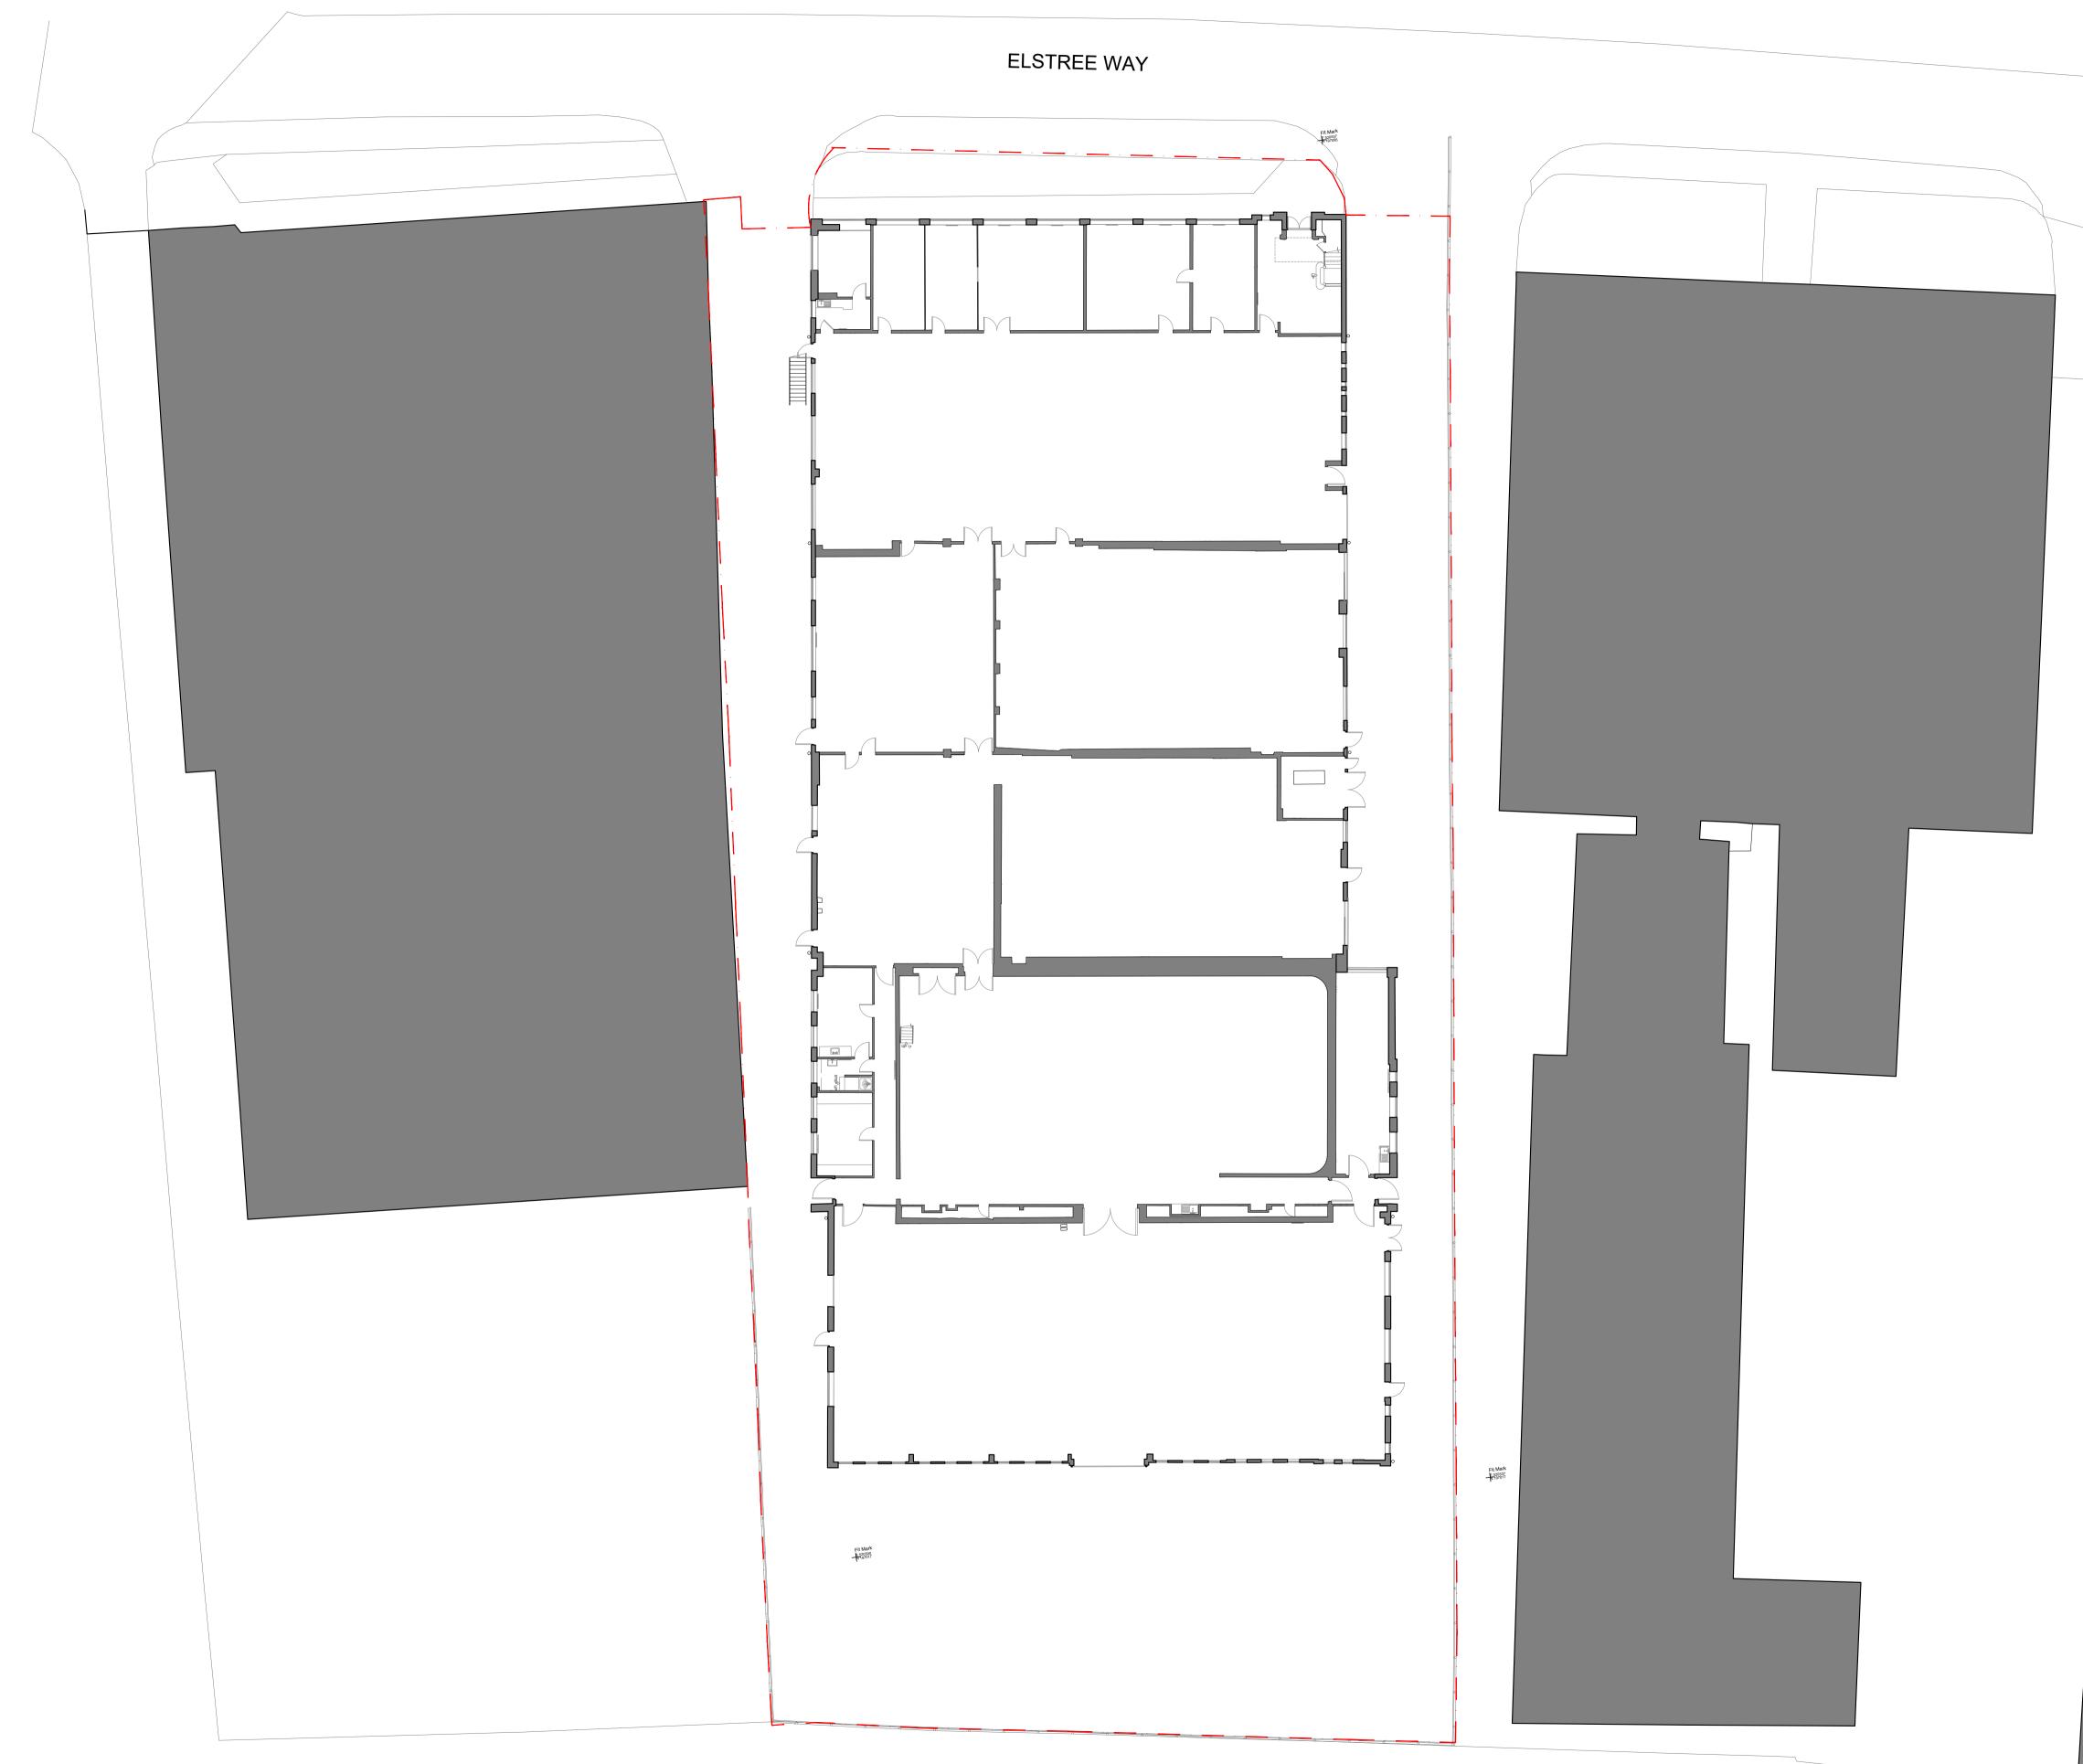

Client LB Group

Project

5 Elstree Way Borehamwood, WD6 1SF

Drawing Title Existing Drawings Ground Floor Plan (Phase 2)

| Drawn By | Checked By  | Scale @ A1  | Scale @ A3 |
|----------|-------------|-------------|------------|
| FC       | DK          | 1:200       | 1:400      |
|          |             |             |            |
|          | Project No. | Drawing No. | Revision   |
| dMFK     | 2317        | A10         | -          |