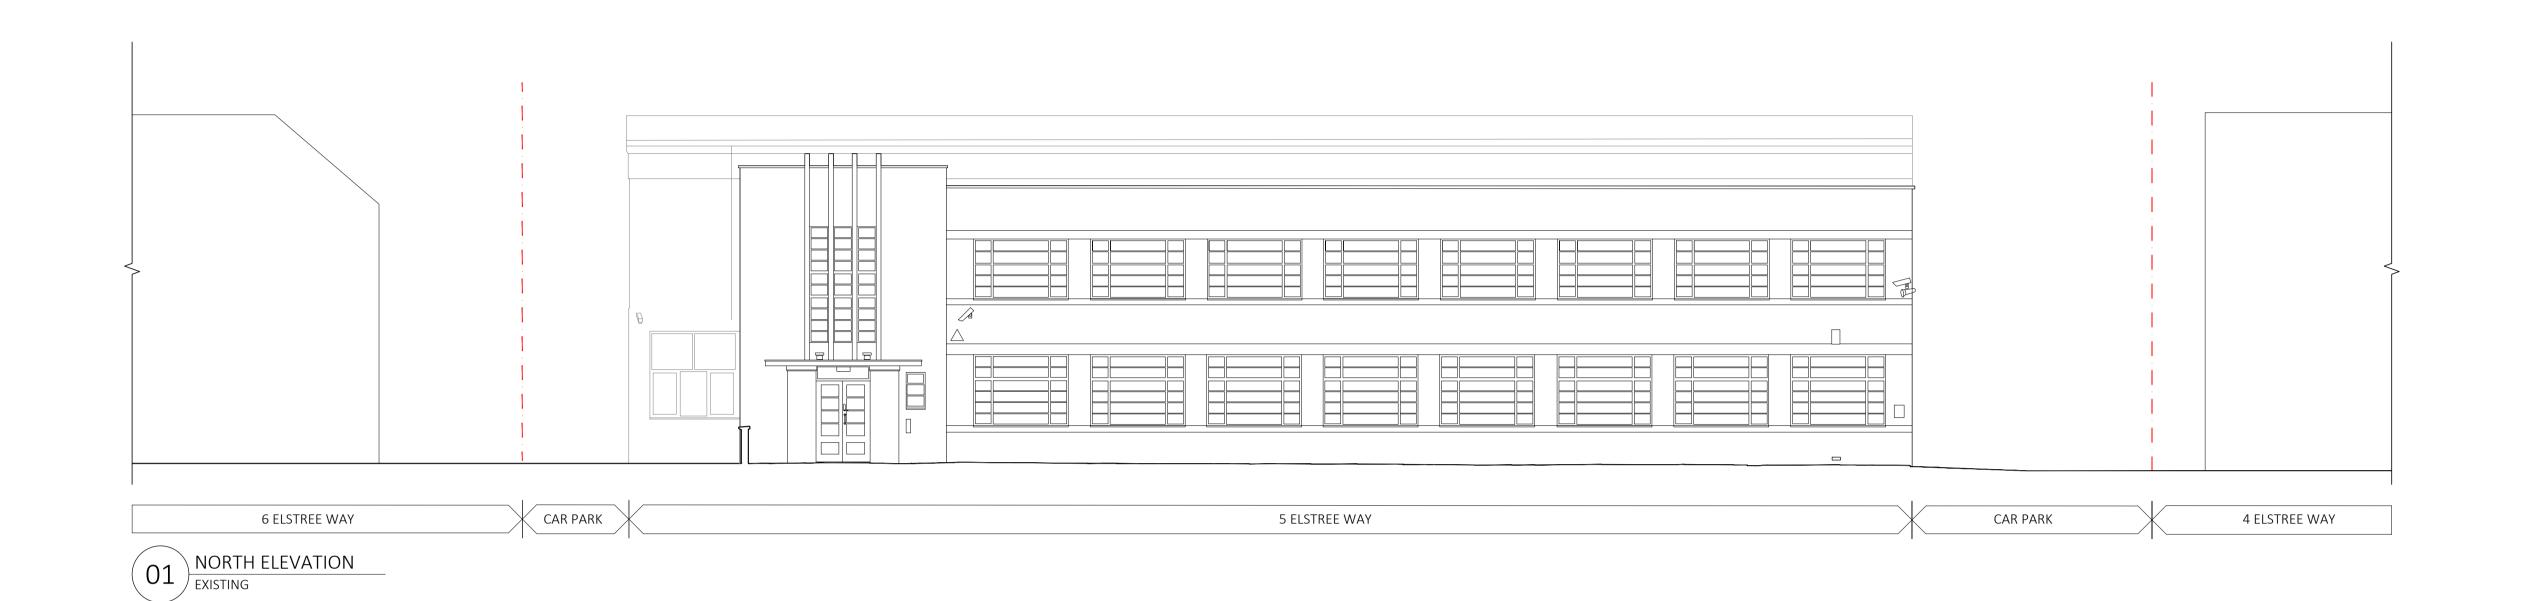

Copyright: This drawing is the property of dMFK Architects ltd. No disclosure or copy of it may be made without the written permission of dMFK Architects ltd

| Client                                                  | issue  |
|---------------------------------------------------------|--------|
| LB GROUP                                                | -      |
|                                                         |        |
| Project                                                 |        |
| 5 Elstree Way                                           |        |
| Borehamwood, WD                                         | 06 1SF |
| Drawing Title                                           |        |
| Existing Drawings<br>North & South Elevations (Phase 2) |        |