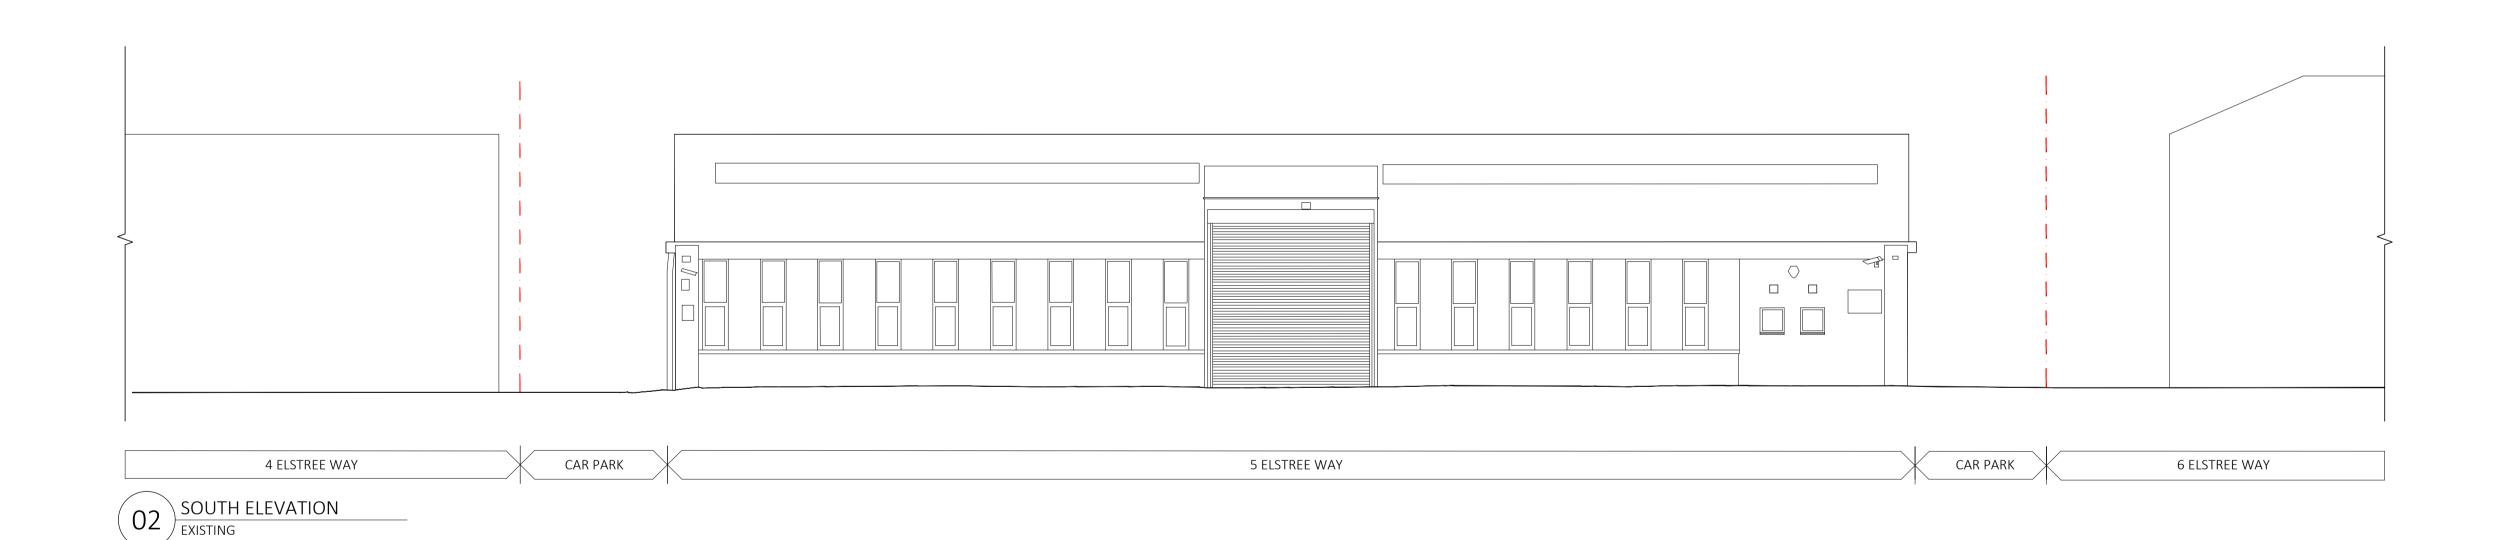

Copyright: This drawing is the property of dMFK Architects ltd. No disclosure or copy of it may be made without the written permission of dMFK Architects ltd

| Client                                                  | issue  |
|---------------------------------------------------------|--------|
| LB GROUP                                                | -      |
|                                                         |        |
| Project                                                 |        |
| 5 Elstree Way                                           |        |
| Borehamwood, WD                                         | 06 1SF |
| Drawing Title                                           |        |
| Existing Drawings<br>North & South Elevations (Phase 2) |        |