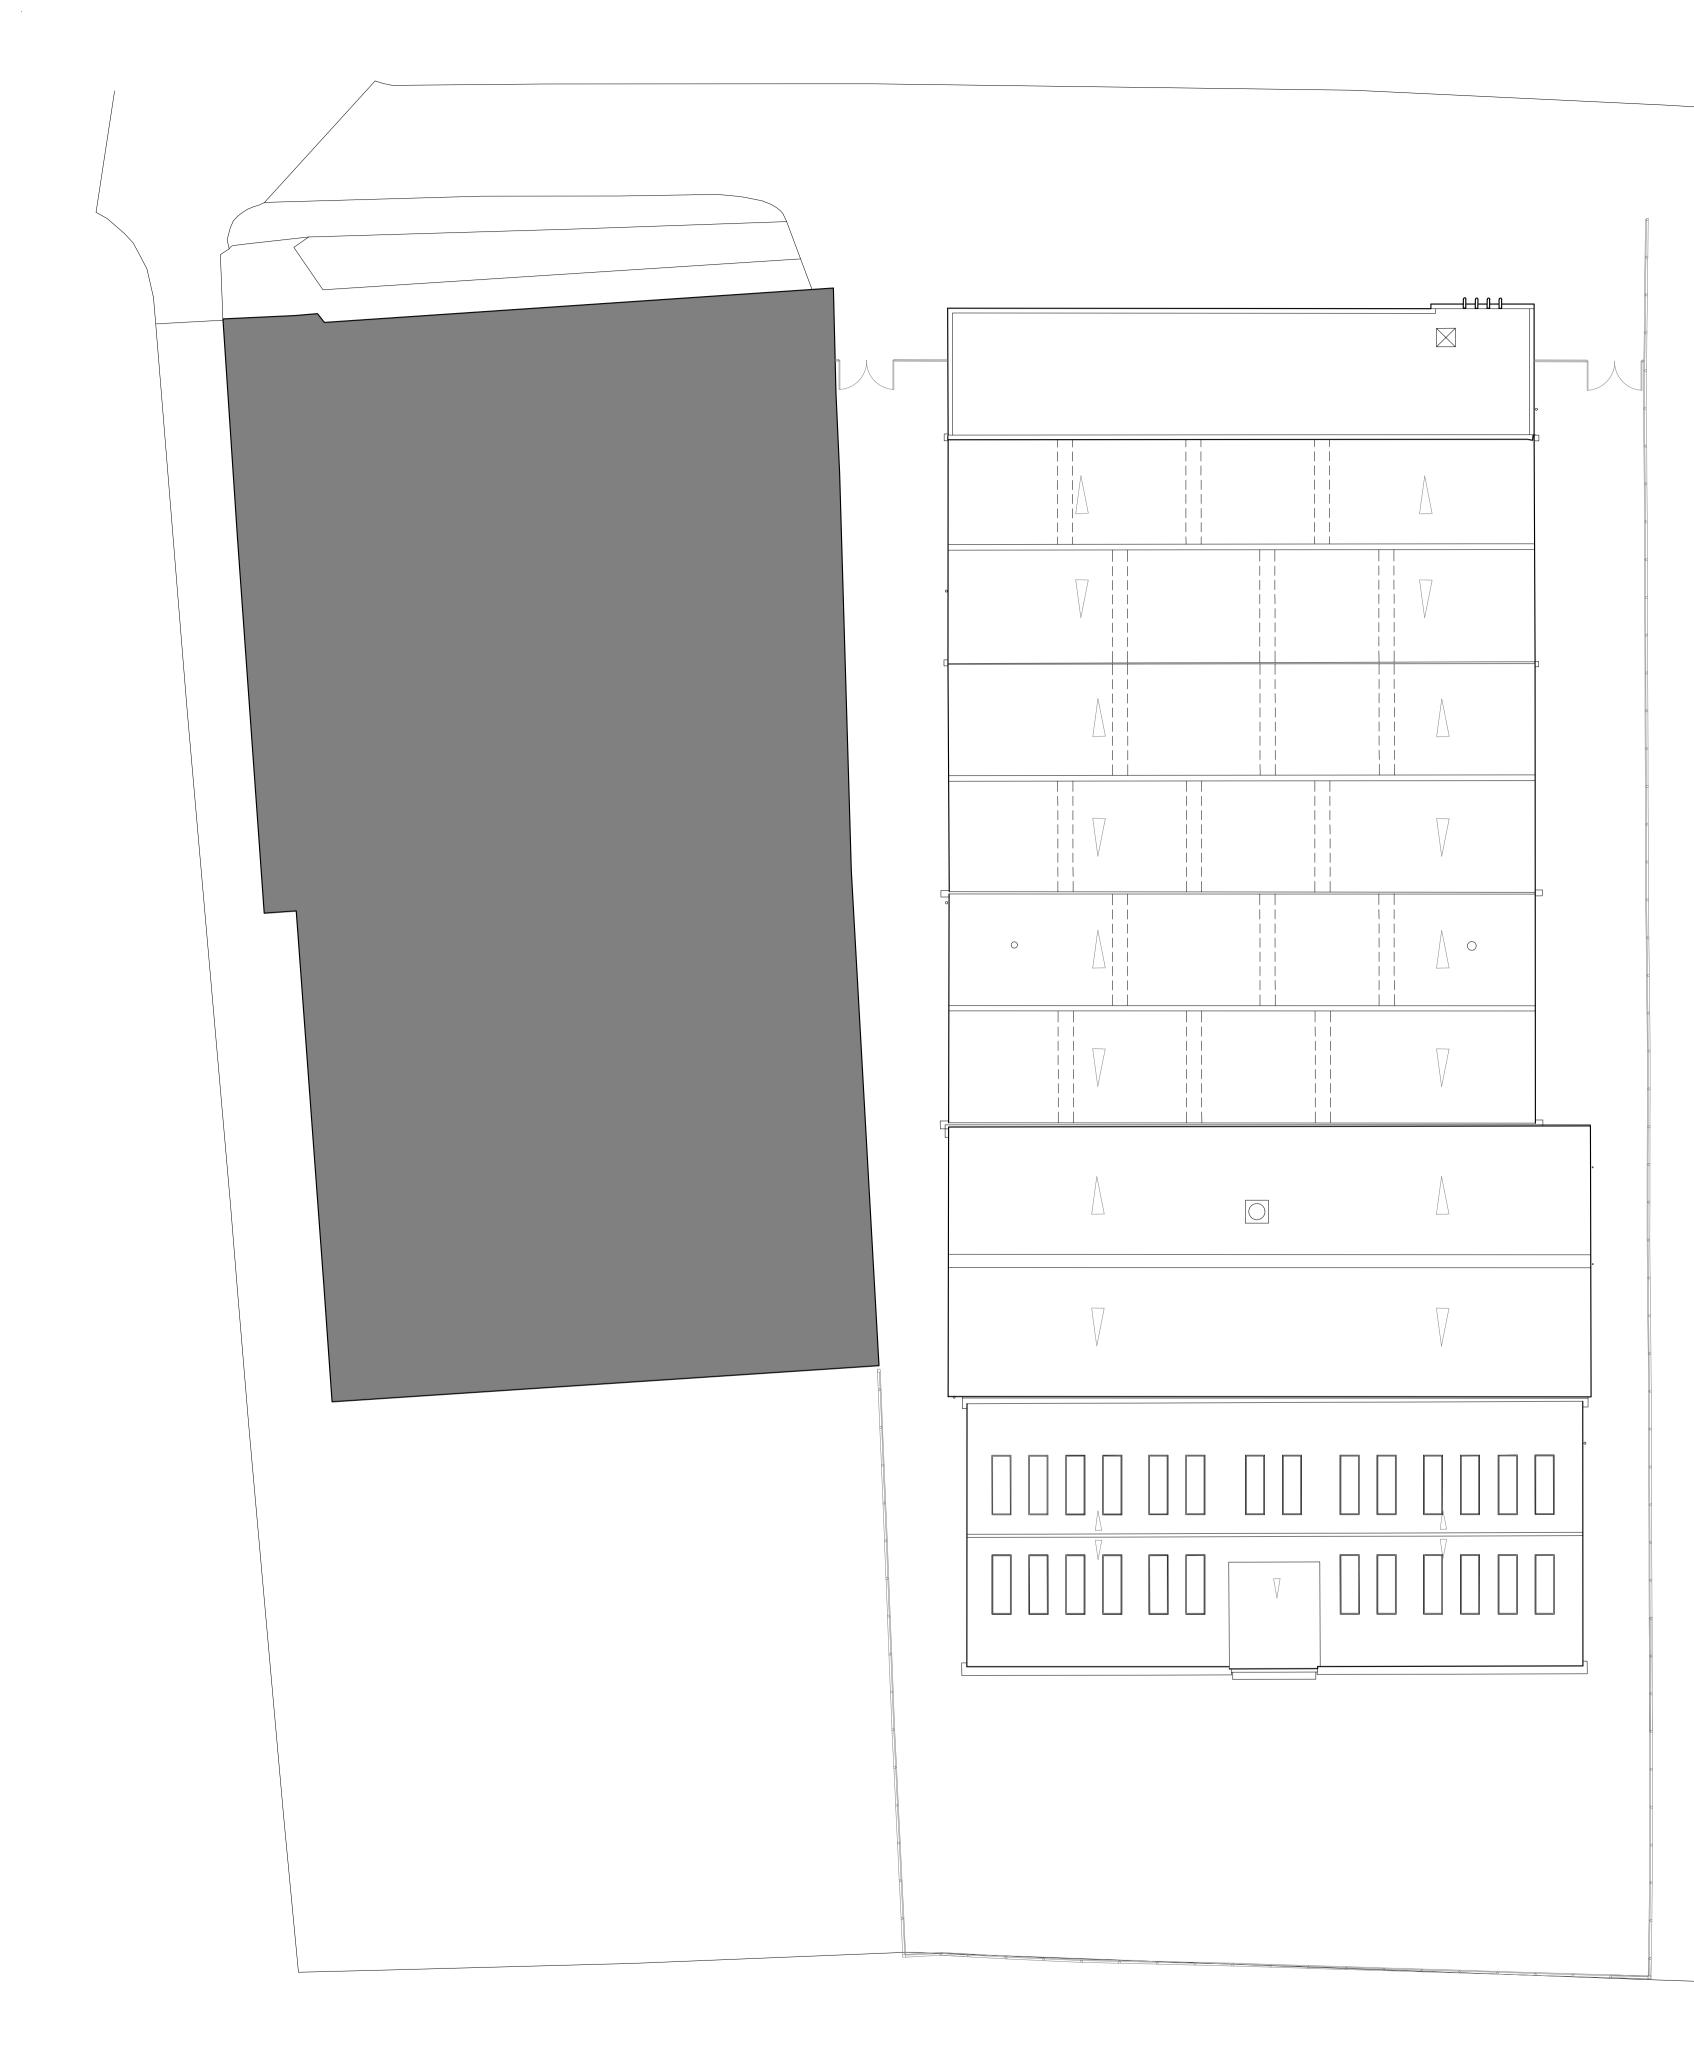

## Client LB Group

Project

5 Elstree Way Borehamwood, WD6 1SF

Drawing Title Existing Drawings Roof Plan (Phase 2)

| Drawn By | Checked By  | Scale @ A1  | Scale @ A3 |
|----------|-------------|-------------|------------|
| FC       | DK          | 1:200       | 1:400      |
|          | Project No. | Drawing No. | Revision   |
| dMFK     | 2317        | A12         | -          |

STRUCTURAL LEVELS TO BE TAKEN FROM STRUCTURAL ENGINEER'S INFORMATION. Legend:

Site Boundary

The Old Library, 119 Cholmley Gardens, London. NW6 1AA t: 0207 435 1144 e: info@dmfk.co.uk w: www.dmfk.co.uk