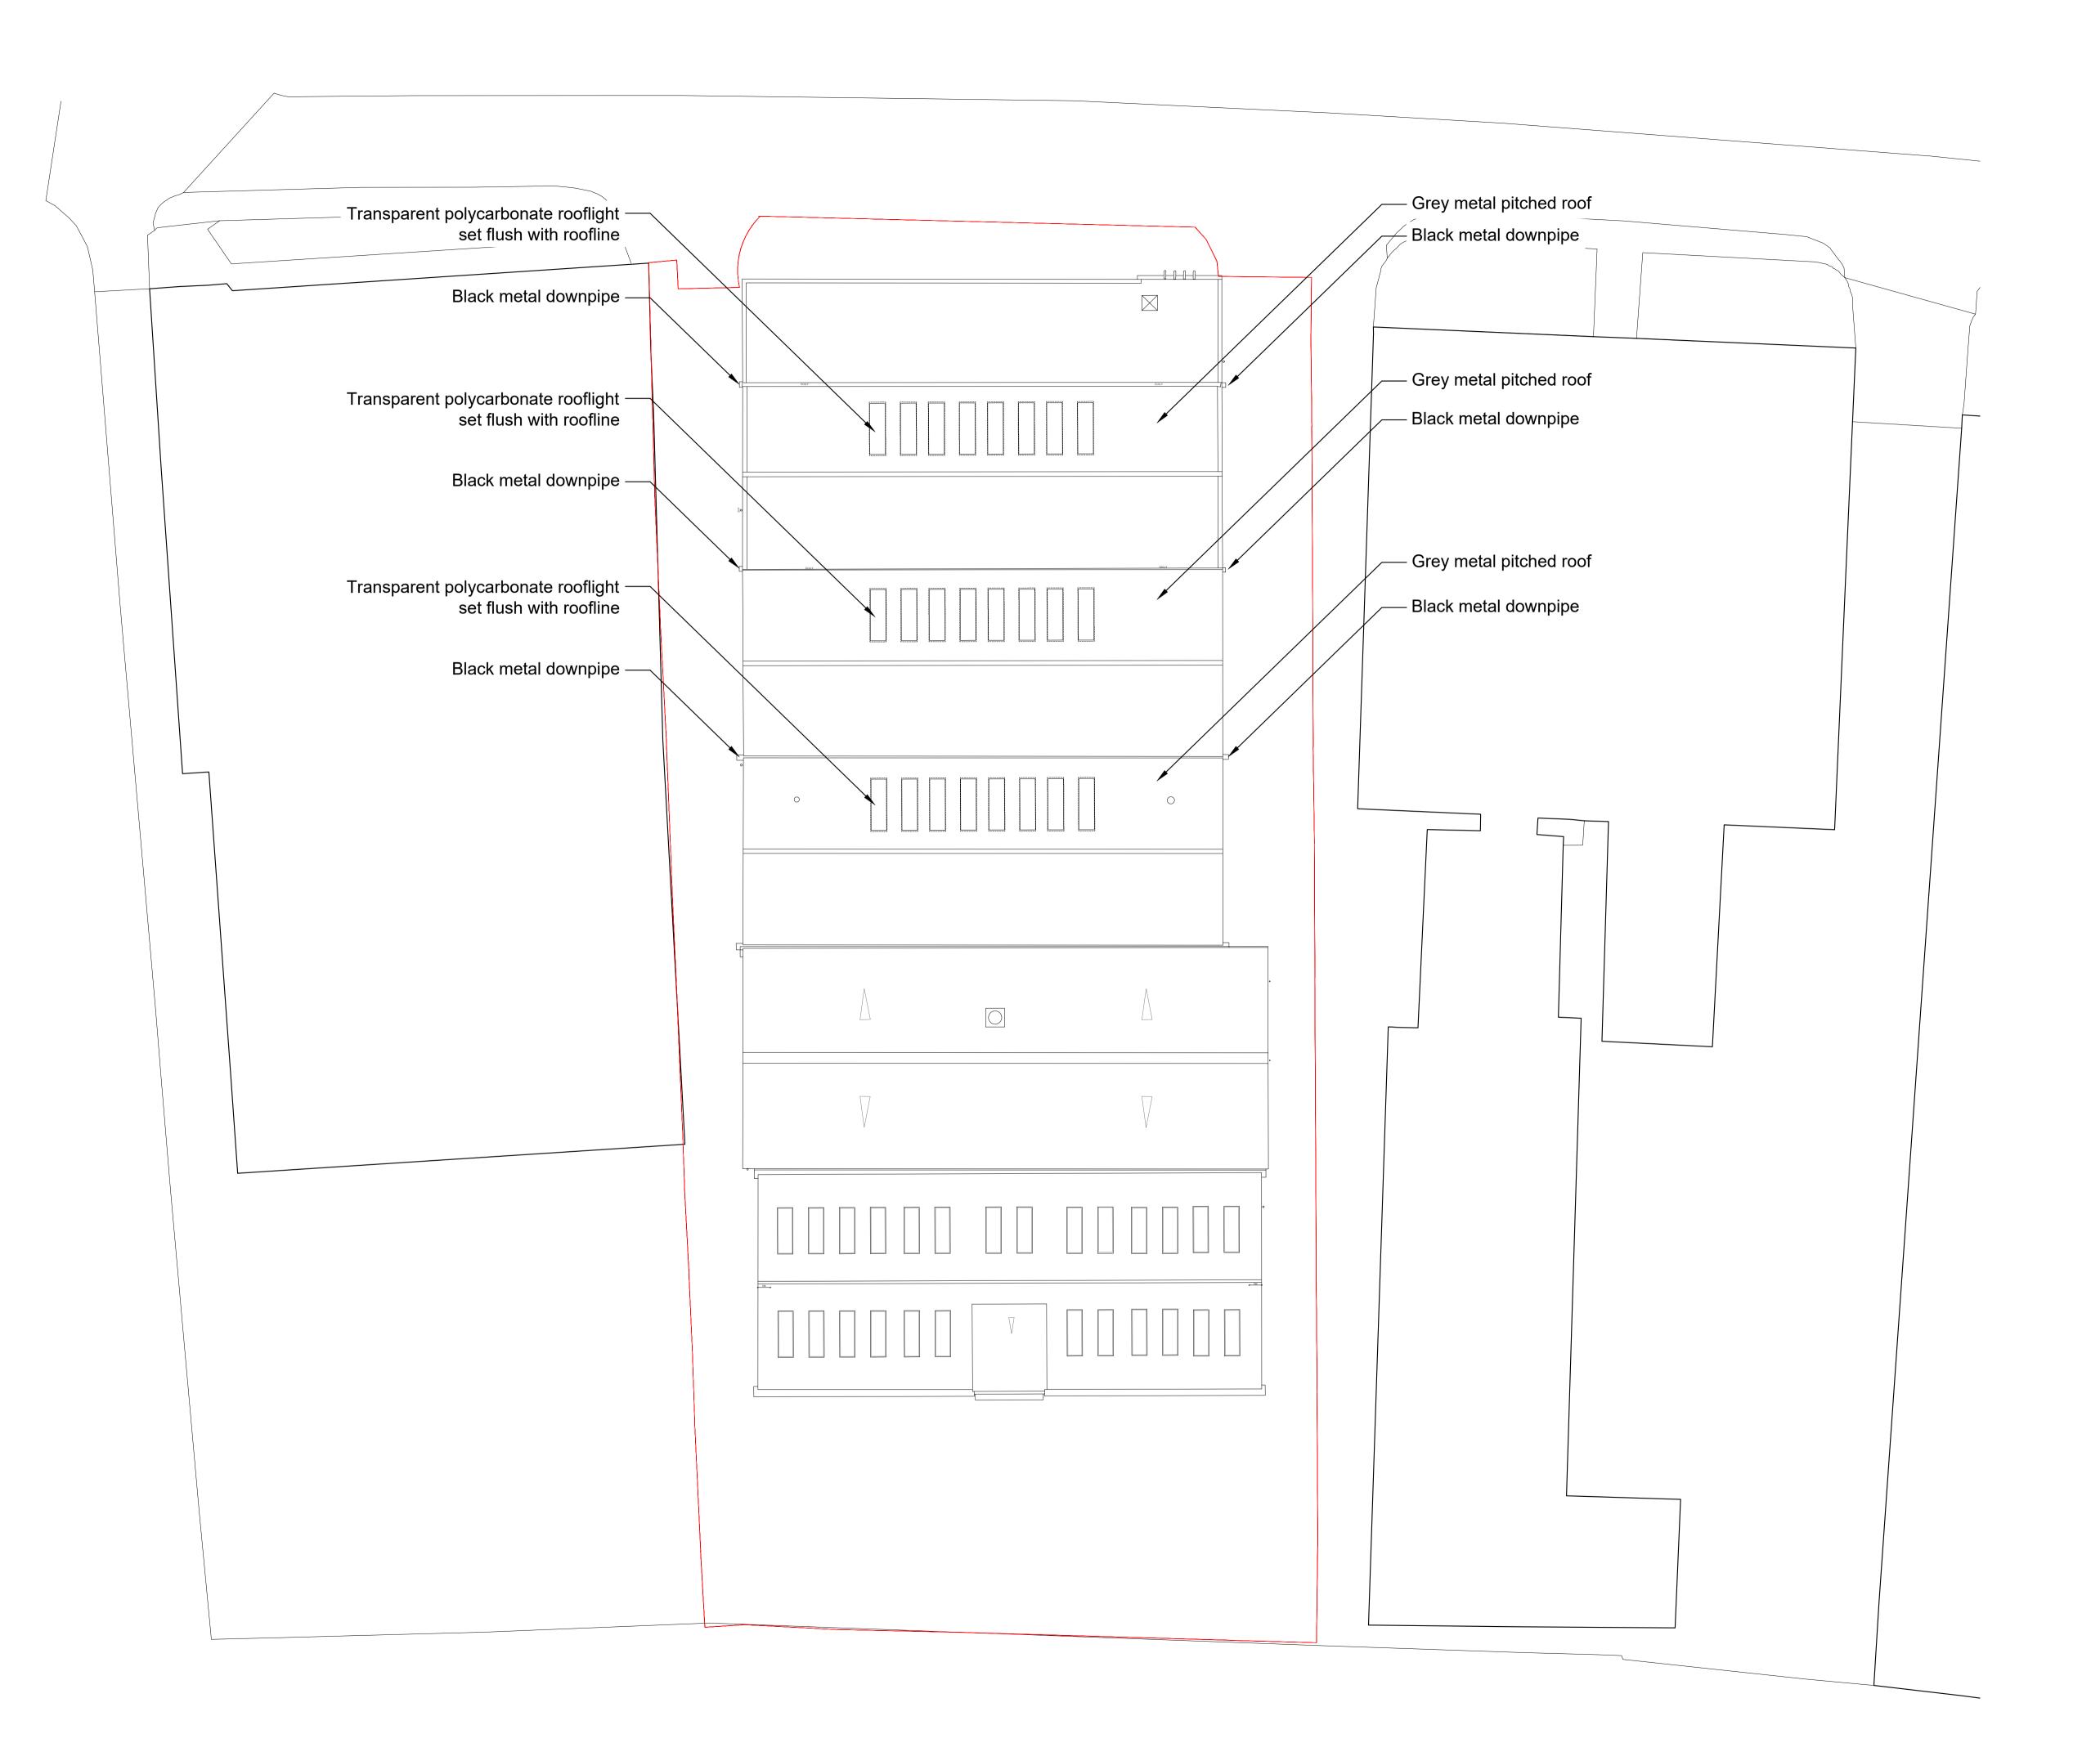

PLEASE NOTE:

THESE DRAWINGS ARE INFORMATIVE ONLY AND SHOULD BE READ STRICTLY IN CONJUNCTION WITH OTHER DRAWINGS. ALL DEMOLITION WORKS TO BE STRICTLY IN ACCORDANCE WITH THE STRUCTURAL ENGINEER'S REQUIREMENTS.

ALL BELOW GROUND DRAINAGE AND SERVICES REQUIREMENTS TO BE READ IN CONJUNCTION WITH THE M&E CONSULTANTS REQUIREMENTS.

ALL LEVELS SUBJECT TO CONFIRMATION FOLLOWING DEMOLITION AND STRIP-OUT WORKS. TO BE READ IN CONJUNCTION WITH STRUCTURAL ENGINEER'S INFORMATION.

STRUCTURAL LEVELS TO BE TAKEN FROM STRUCTURAL ENGINEER'S INFORMATION.

Legend:

Site Boundary

The Old Library, 119 Cholmley Gardens, London. NW6 1AA t: 0207 435 1144 e: info@dmfk.co.uk w: www.dmfk.co.uk

Client LB Group

Project

5 Elstree Way Borehamwood, WD6 1SF

**Drawing Title** 

Proposed Drawings Roof Plan

| Drawr | n By | Checked By  | Scale @ A1  | Scale @  |
|-------|------|-------------|-------------|----------|
| FC    |      | DK          | 1:200       | 1:400    |
|       |      | Project No. | Drawing No. | Revision |
| dMF   | K    | 2317        | A102.1      | P1       |