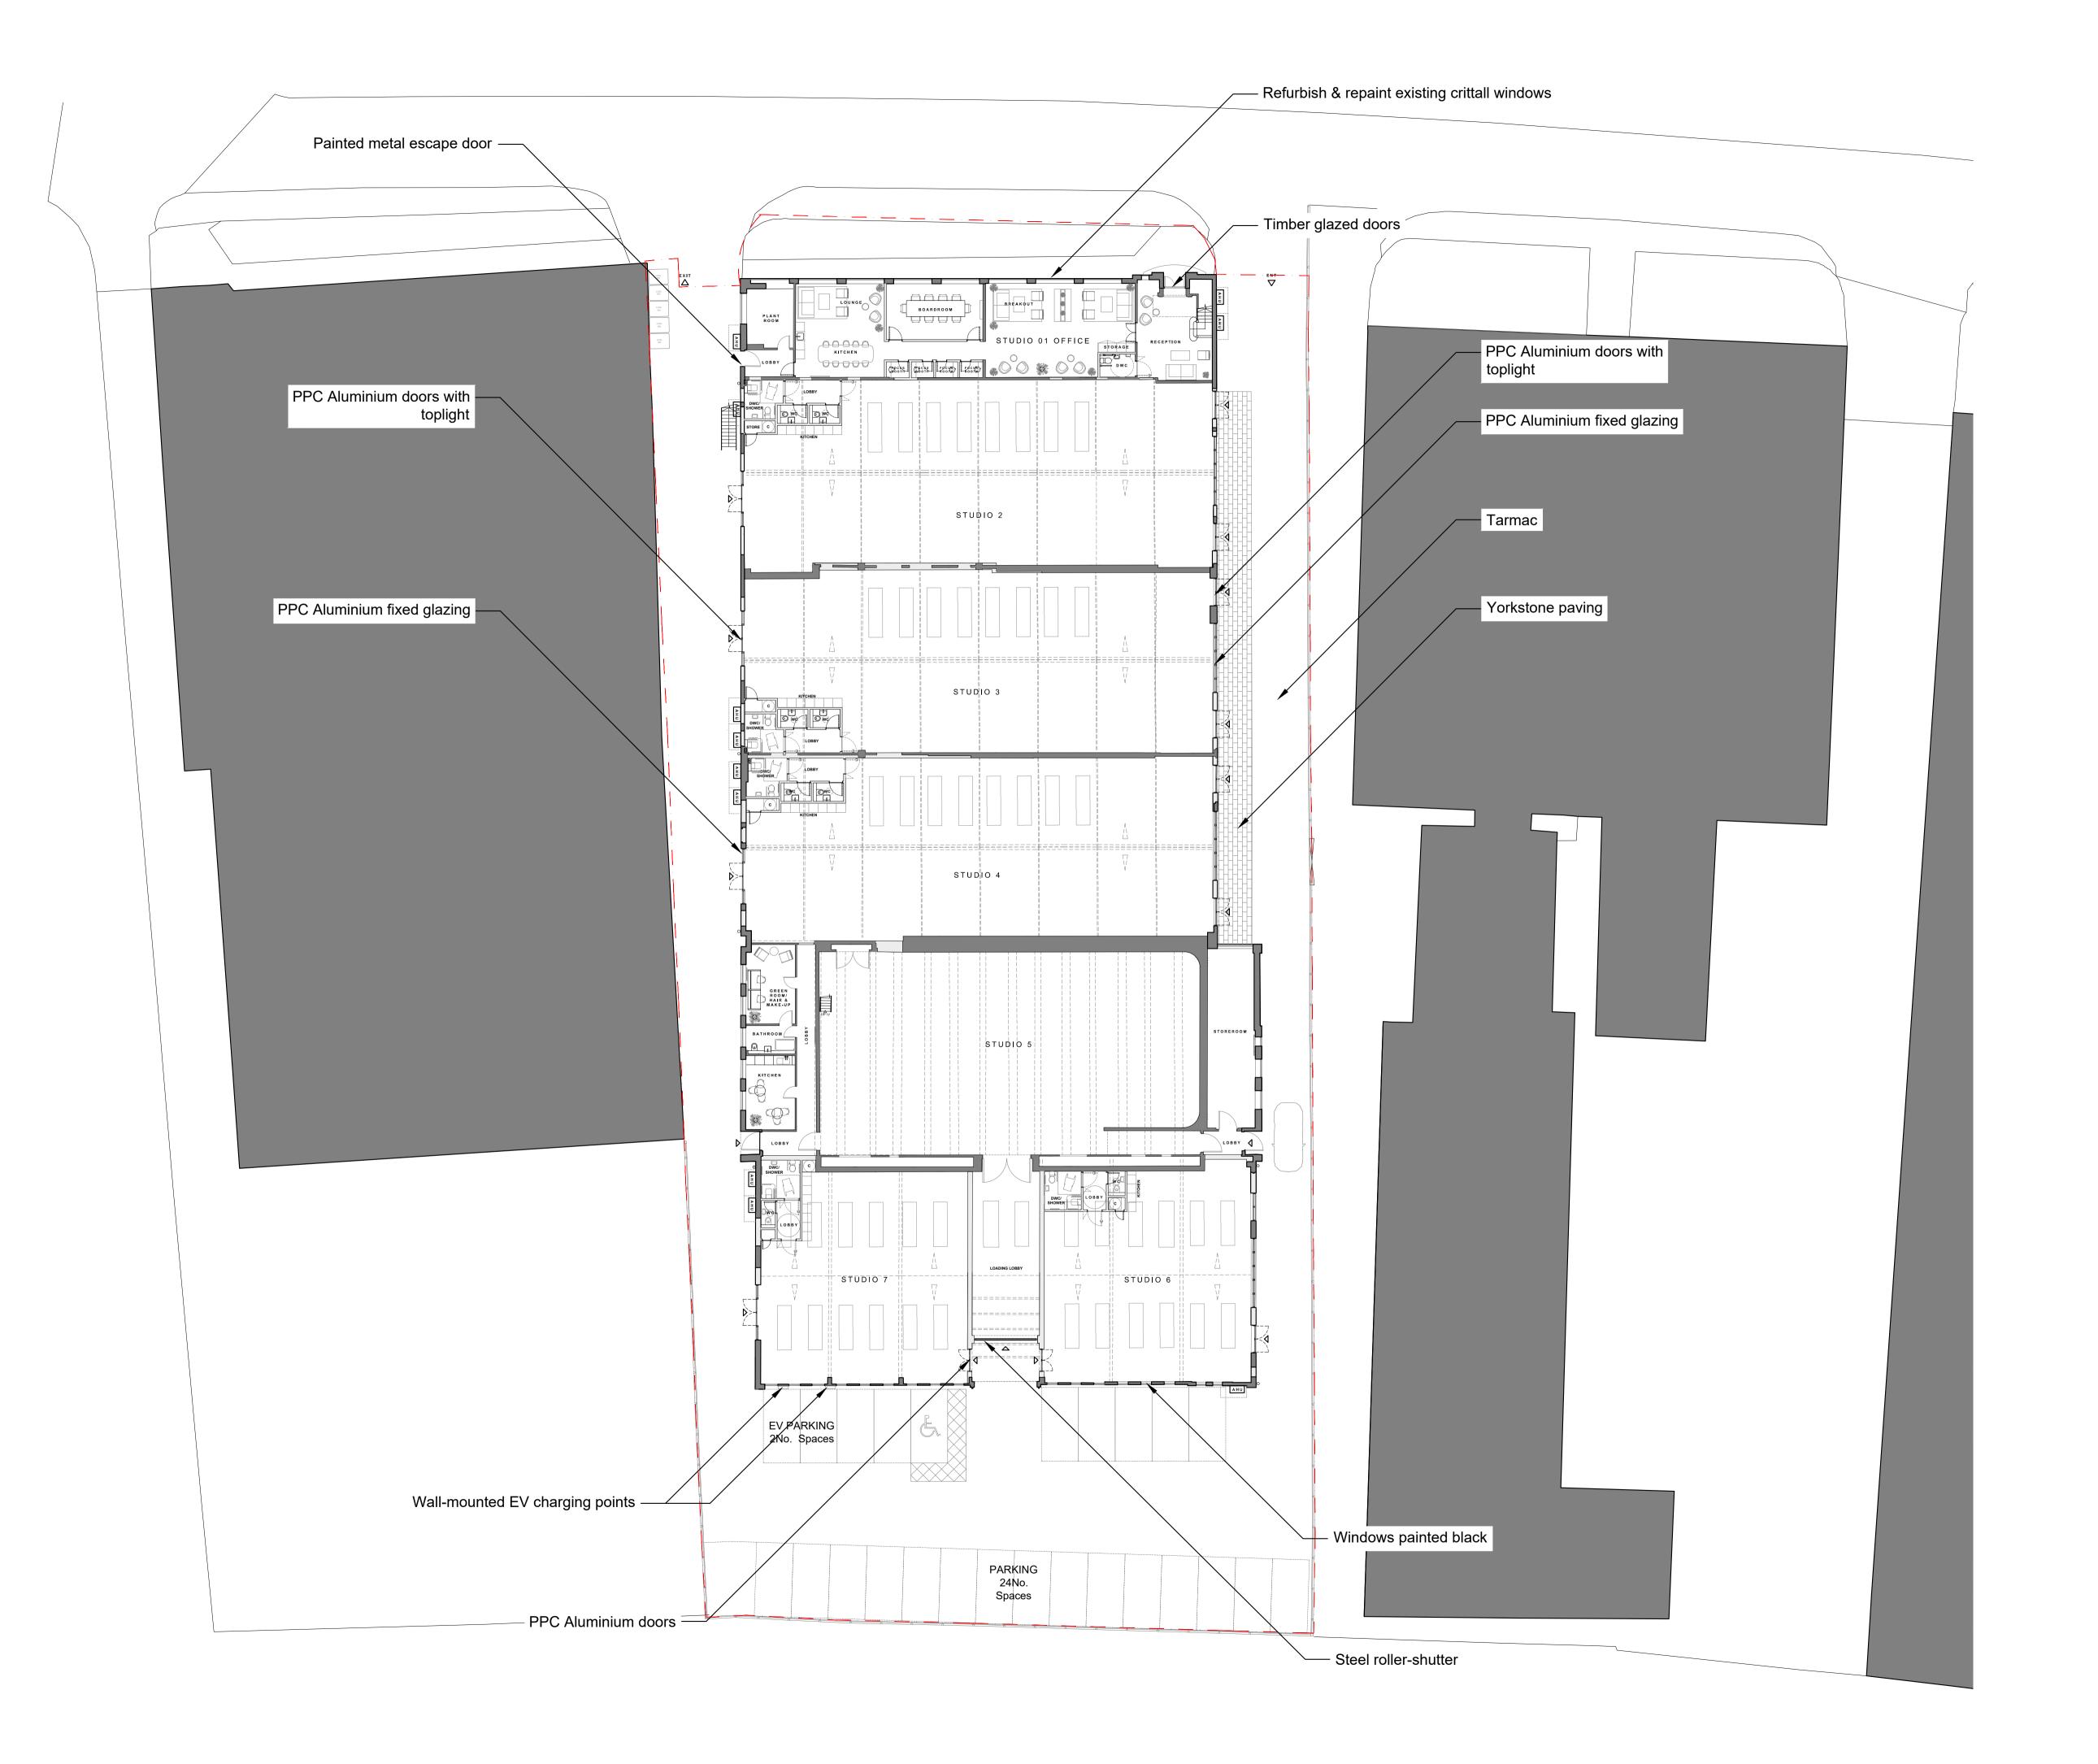

Project

5 Elstree Way Borehamwood, WD6 1SF

**Drawing Title** 

Proposed Drawings Ground Floor Plan

| Drawn By | Checked By  | Scale @ A1  | Scale @ A |
|----------|-------------|-------------|-----------|
| FC       | DK          | 1:200       | 1:400     |
|          | Project No. | Drawing No. | Revision  |
| dMFK     | 2317        | A100.1      | P1        |