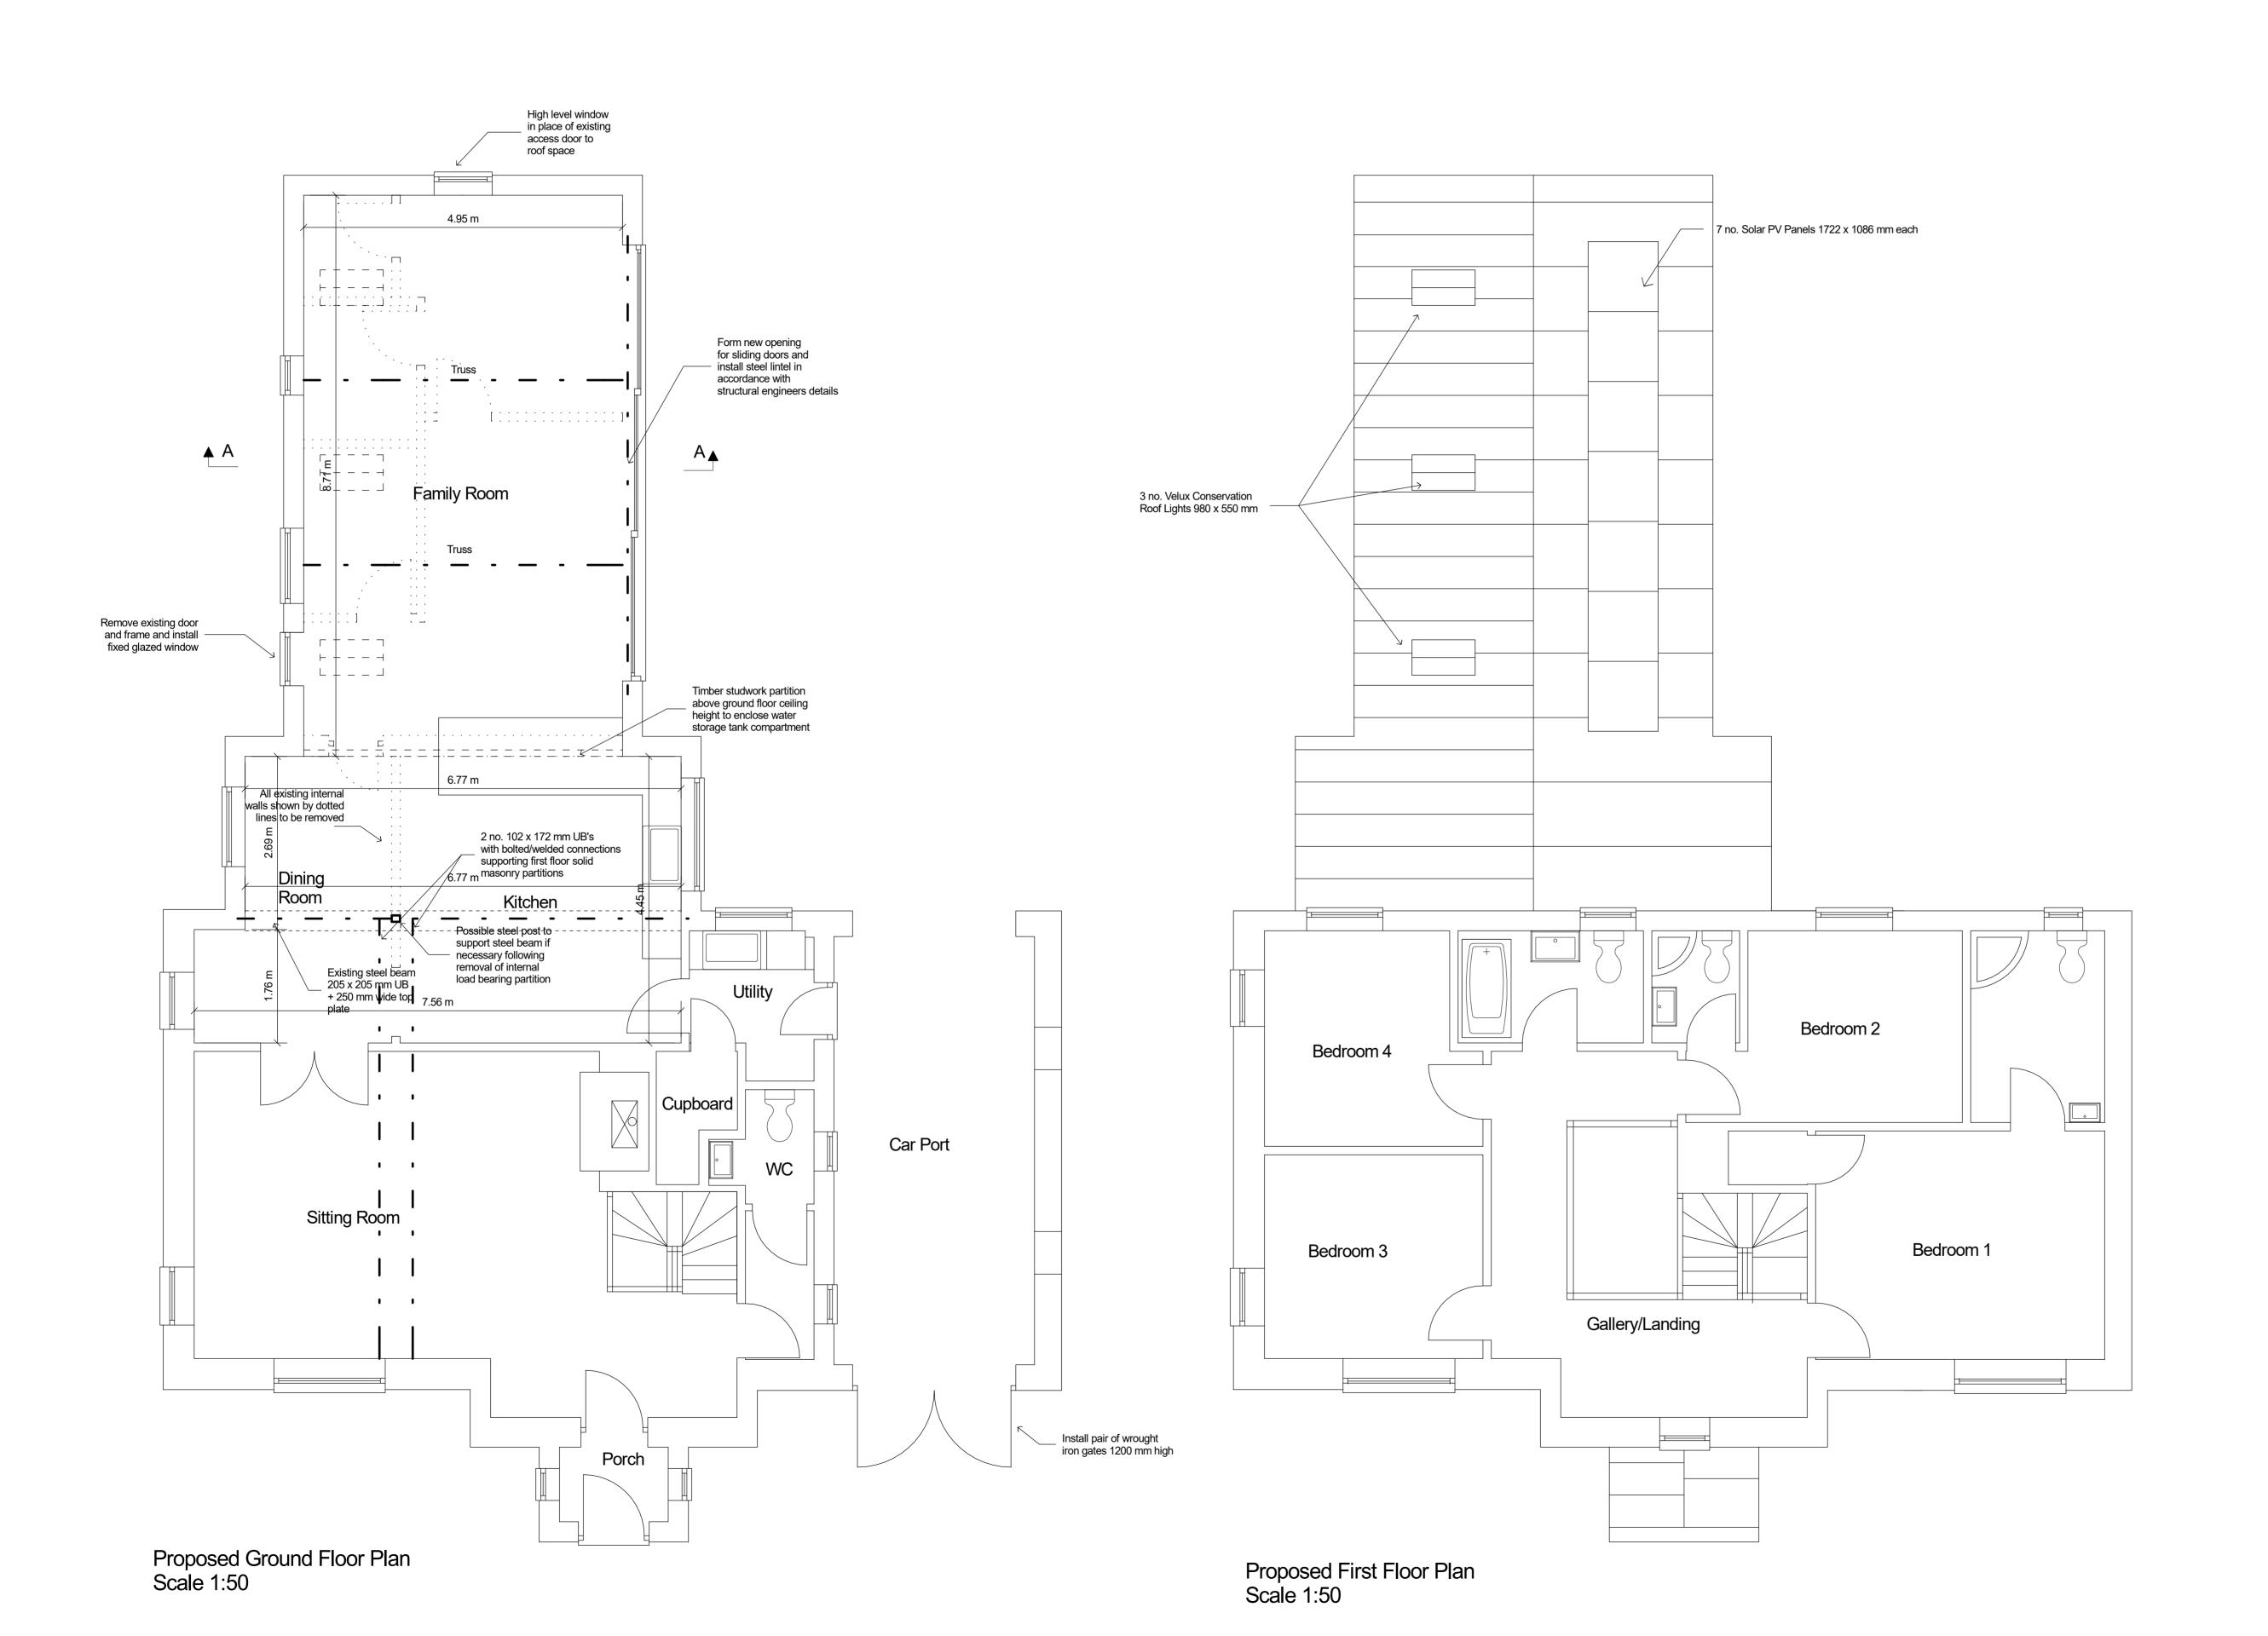

Block Plan Scale 1:500

This drawing is the copyright of T J Goodwin & Associates and must not be copied or reproduced without written authority. T. J. Goodwin & Associates Chartered Surveyors & Property Consultants Rowan Cottage, Heydon Road, Corpusty, Norwich, Norfolk, NR11 6QL. Telephone: 01263 587047 Fax: 01263 587097 E-mail: tjgassociates@btinternet.com Client Mr. & Mrs. Gray Project The Porch House, Hall Lane, Thornham, Norfolk, PE36 6NB. Title Existing Floor & Block Plans Scale: 1:50 & 1:500 Date December 2023 Drawn By: TJG File No: 2023/18 Drawing No: 2/C Date Revision General revisions 12/23 A Velux roof windows added

Car port gates & rear addition roof plan added

01/24 B

01/24 C