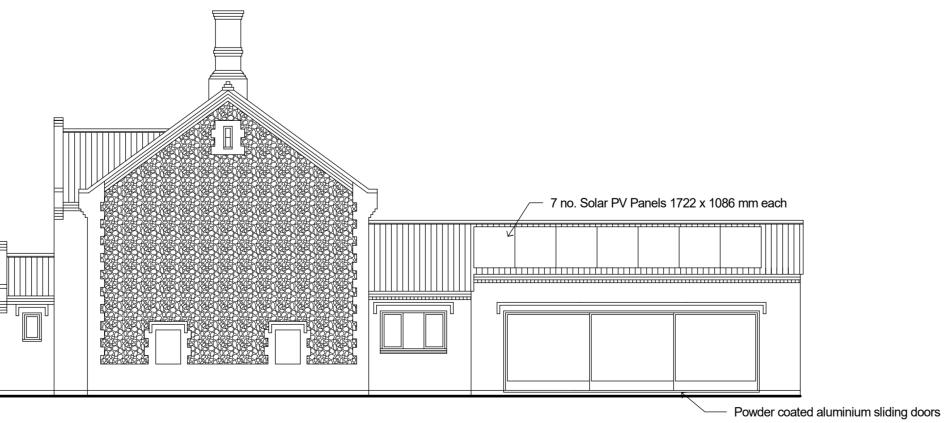

Existing Left Hand (North) Elevation Scale 1:100

Existing Front (West) Elevation Scale 1:100

Existing Rear (East) Elevation Scale 1:100

Existing Right Hand (South) Elevation Scale 1:100

Proposed Left Hand (North) Elevation Scale 1:100

Proposed Front (West) Elevation Scale 1:100

Proposed Rear (East) Elevation Scale 1:100

Proposed Right Hand (South) Elevation Scale 1:100

Existing Section A - A Scale 1:50

Proposed Section A - A Scale 1:50