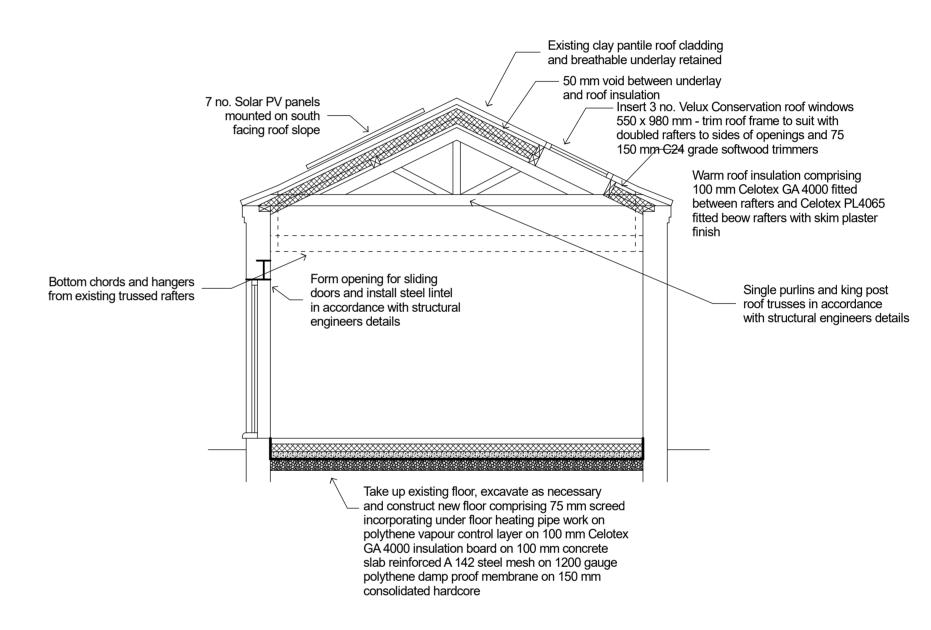

Proposed Front (West) Elevation Scale 1:100

Proposed Rear (East) Elevation Scale 1:100

Proposed Right Hand (South) Elevation Scale 1:100

Existing Section A - A Scale 1:50

Proposed Section A - A Scale 1:50