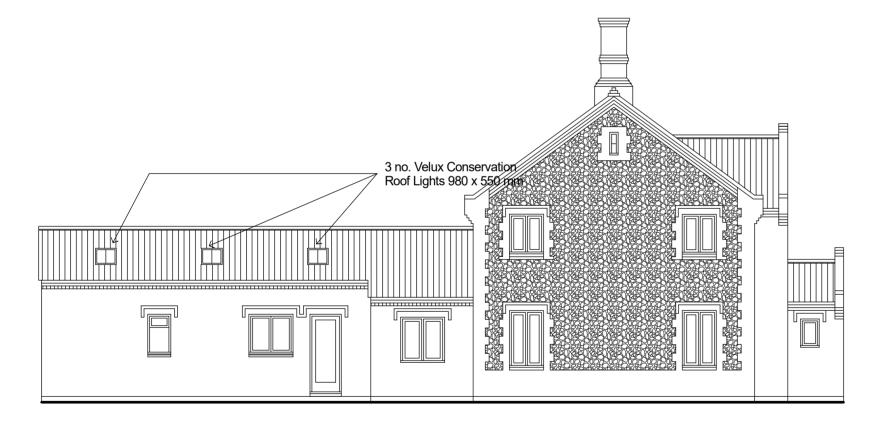

Existing Left Hand (North) Elevation Scale 1:100

Existing Front (West) Elevation Scale 1:100

Existing Rear (East) Elevation Scale 1:100

Existing Right Hand (South) Elevation Scale 1:100

Proposed Left Hand (North) Elevation Scale 1:100

Proposed Front (West) Elevation Scale 1:100

Proposed Rear (East) Elevation Scale 1:100

Proposed Right Hand (South) Elevation Scale 1:100

Existing Section A - A Scale 1:50

Proposed Section A - A Scale 1:50