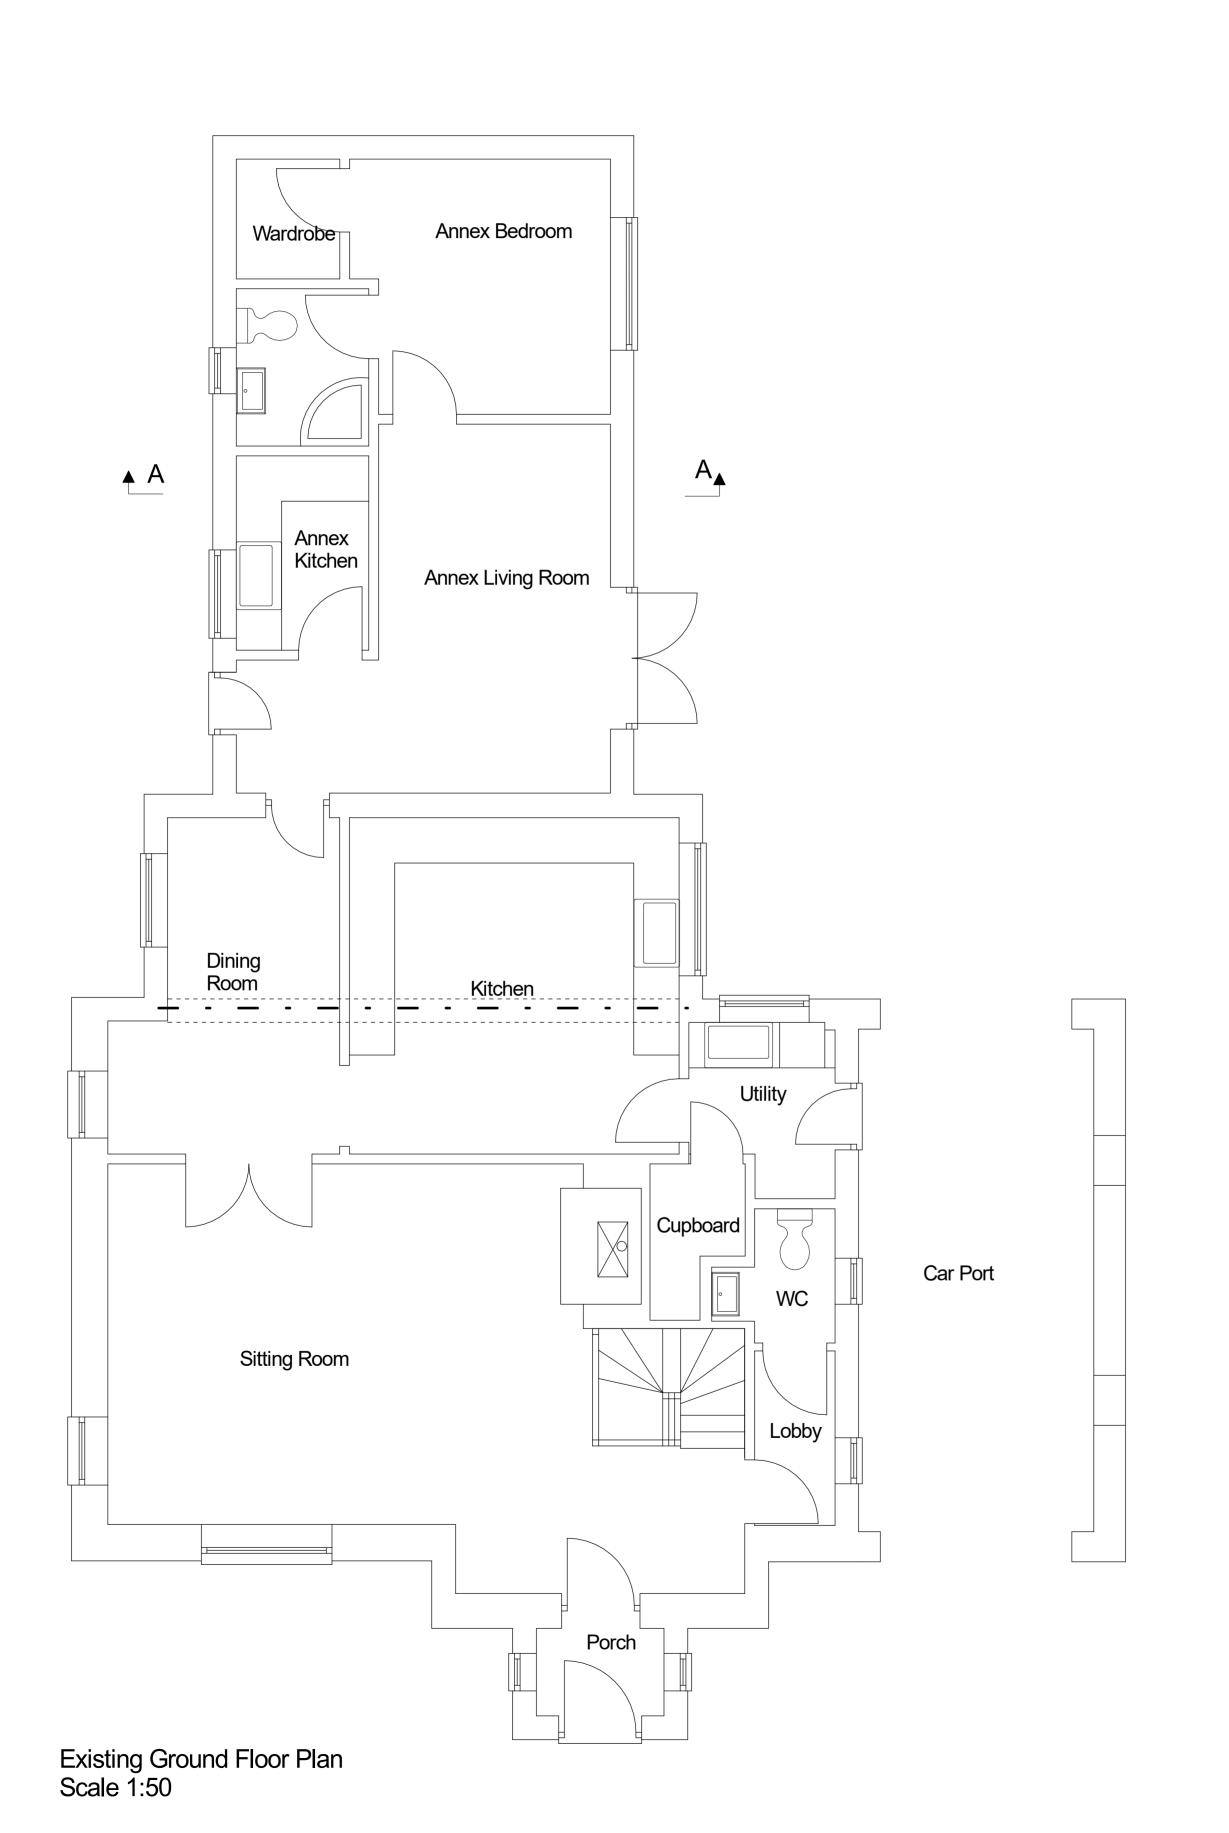

Client Mr. & Mrs. Gray

Project The Porch House, Hall Lane, Thornham, Norfolk, PE36 6NB.

Title Existing Floor & Block Plans

Scale: 1:50 & 1:500

Date November 2023 Drawn By: TJG

File No: 2023/18 Drawing No: 1