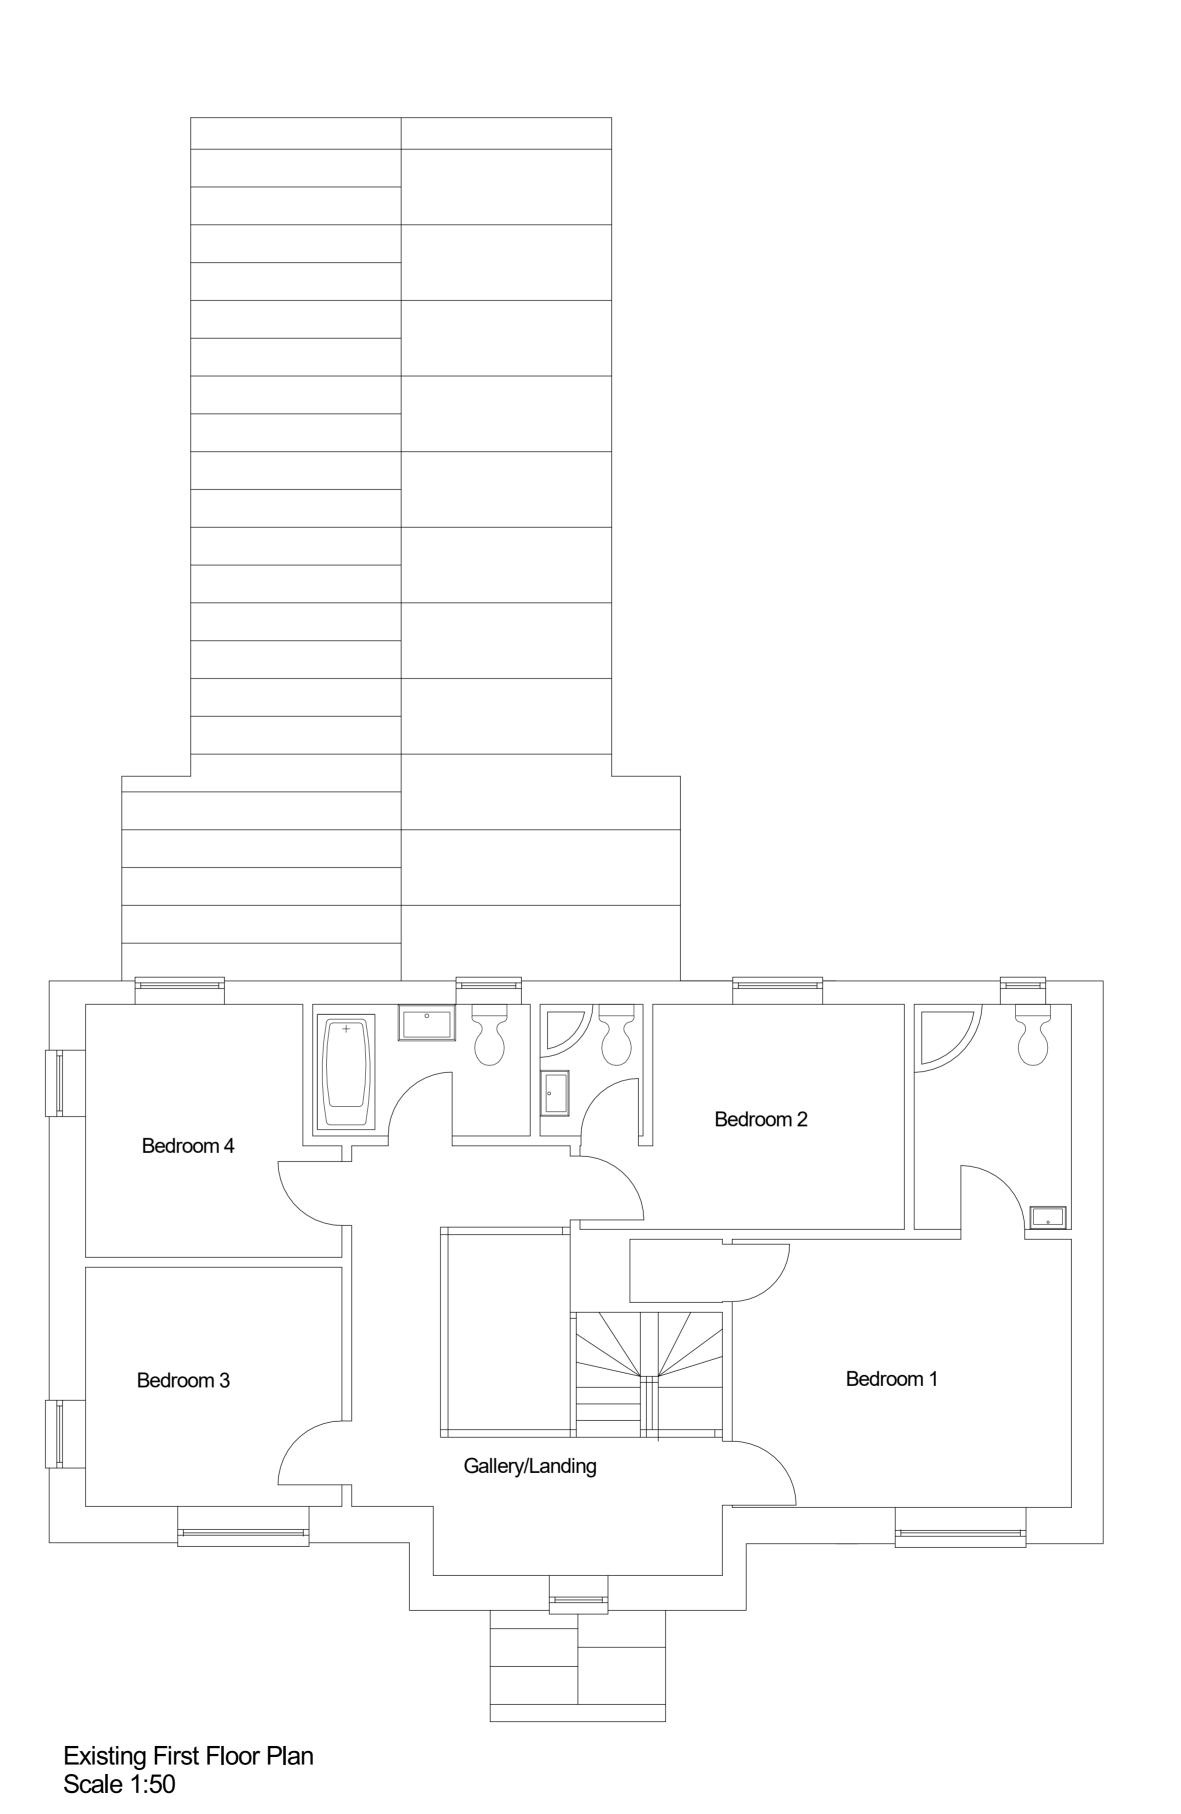

Client Mr. & Mrs. Gray

Project The Porch House, Hall Lane, Thornham, Norfolk, PE36 6NB.

Title Existing Floor & Block Plans

Scale: 1:50 & 1:500

Date November 2023 Drawn By: TJG

File No: 2023/18 Drawing No: 1