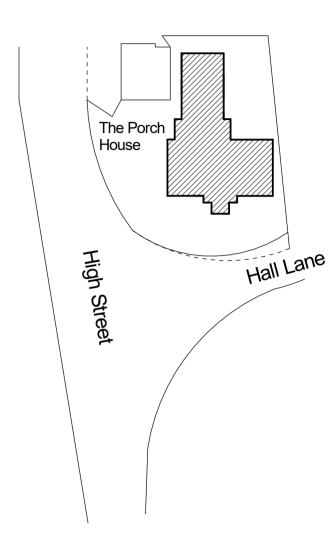

Block Plan Scale 1:500

This drawing is the copyright of T J Goodwin & Associates and must not be copied or reproduced without written authority.

This drawing should not be scaled, and it is the contractors, and his sub-contractors responsibility to check all dimensions and information on site prior to commencement of work.

Client Mr. & Mrs. Gray

Project The Porch House, Hall Lane, Thornham, Norfolk, PE36 6NB.

Title Existing Floor & Block Plans

Scale: 1:50 & 1:500

Date November 2023 Drawn By: TJG

File No: 2023/18 Drawing No: 1