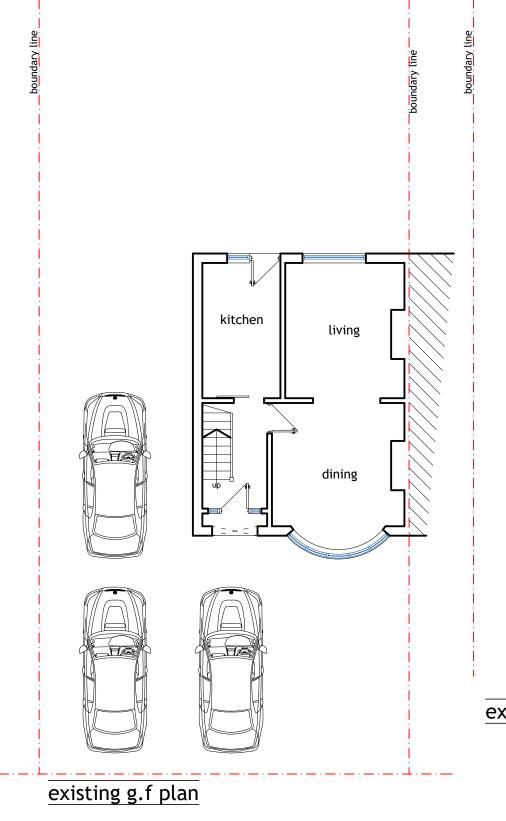

## general notes ALL EXTERNAL FI

ALL EXTERNAL FINISHING MATERIALS TO MATCH EXISTING.

ALL DIMENSIONS TO BE CHECKED ON SITE PRIOR TO COMMENCEMENT OF WORK.

CONTRACTOR/BUILDER MUST ENSURE ALL NEW GUTTERING, FASCIA, ETC. OF THE NEW ROOF ARE WITHIN BOUNDARY LINE AND MUST NOT PROJECT OVER THE BOUNDARY LINE.

POSITION OF BOUNDARY LINE/WALL TO ADJACENT PROPERTIES TO BE AGREED IN WRITING BY PARTIES INVOLVED AS SET OUT IN THE PARTY WALL ACT 1996 PRIOR TO WORK COMMENCEMENT.

CLIENT AND CONTRACTOR TO ENSURE SAFETY OF ALL ON SITE WHILE DEVELOPMENT IS CARRIED OUT, CDM 2015.