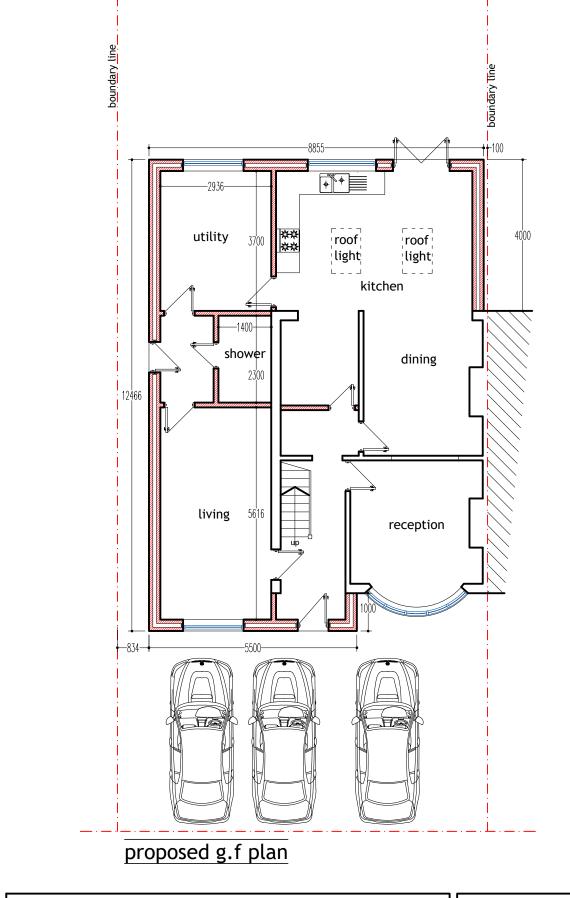

## general notes

ALL EXTERNAL FINISHING MATERIALS TO MATCH EXISTING.

ALL DIMENSIONS TO BE CHECKED ON SITE PRIOR TO COMMENCEMENT OF WORK.

CONTRACTOR/BUILDER MUST ENSURE ALL NEW GUTTERING, FASCIA, ETC. OF THE NEW ROOF ARE WITHIN BOUNDARY LINE AND MUST NOT PROJECT OVER THE BOUNDARY LINE.

POSITION OF BOUNDARY LINE/WALL TO ADJACENT PROPERTIES TO BE AGREED IN WRITING BY PARTIES INVOLVED AS SET OUT IN THE PARTY WALL ACT 1996 PRIOR TO WORK COMMENCEMENT.

CLIENT AND CONTRACTOR TO ENSURE SAFETY OF ALL ON SITE WHILE DEVELOPMENT IS CARRIED OUT, CDM 2015.

plan & build

PH: 07816611144

shamshadali@hotmail.co.uk

|   | ADDRESS: 33 BANCROFT RD, LUTON, LU3 2NB |
|---|-----------------------------------------|
| , | TITLE: PROPOSED PLANS                   |

| ı | PROJECT: 1 | SINGLE STORET    | KEAK AND |  |      |
|---|------------|------------------|----------|--|------|
| l |            |                  |          |  |      |
| l | DATE       | 13/12/2023       | DWG NO.  |  | 03/0 |
|   | DRAWN BY   | FRONT PORCH EXTE | SCALE    |  | 1:10 |