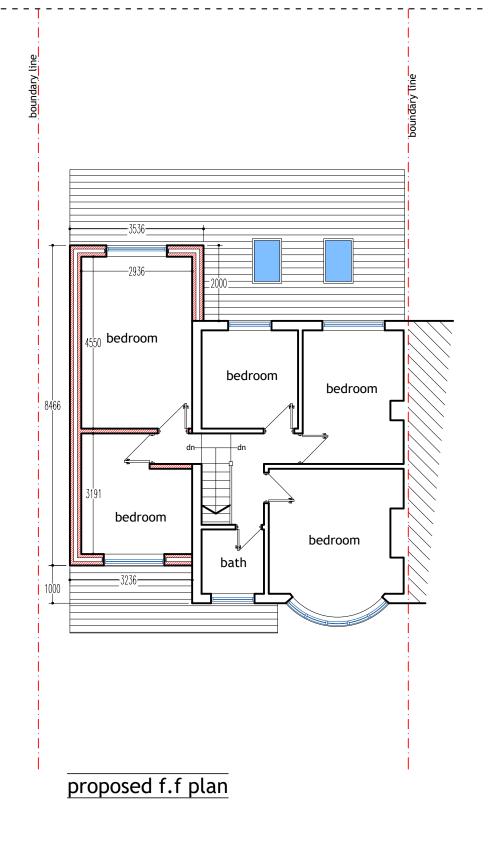

## general notes

ALL EXTERNAL FINISHING MATERIALS TO MATCH EXISTING.

ALL DIMENSIONS TO BE CHECKED ON SITE PRIOR TO COMMENCEMENT OF WORK.

CONTRACTOR/BUILDER MUST ENSURE ALL NEW GUTTERING, FASCIA, ETC. OF THE NEW ROOF ARE WITHIN BOUNDARY LINE AND MUST NOT PROJECT OVER THE BOUNDARY LINE.

POSITION OF BOUNDARY LINE/WALL TO ADJACENT PROPERTIES TO BE AGREED IN WRITING BY PARTIES INVOLVED AS SET OUT IN THE PARTY WALL ACT 1996 PRIOR TO WORK COMMENCEMENT.

CLIENT AND CONTRACTOR TO ENSURE SAFETY OF ALL ON SITE WHILE DEVELOPMENT IS CARRIED OUT, CDM 2015.

plan & build

PH: 07816611144

shamshadali@hotmail.co.uk

|   | ADDRESS: 33 BANCROFT RD, LUTON, LU3 2NB |
|---|-----------------------------------------|
| , | TITLE: PROPOSED PLANS                   |

| ı | PROJECT: 1 | SINGLE STORET    | KEAK AND |  |      |
|---|------------|------------------|----------|--|------|
| l |            |                  |          |  |      |
| l | DATE       | 13/12/2023       | DWG NO.  |  | 03/0 |
|   | DRAWN BY   | FRONT PORCH EXTE | SCALE    |  | 1:10 |