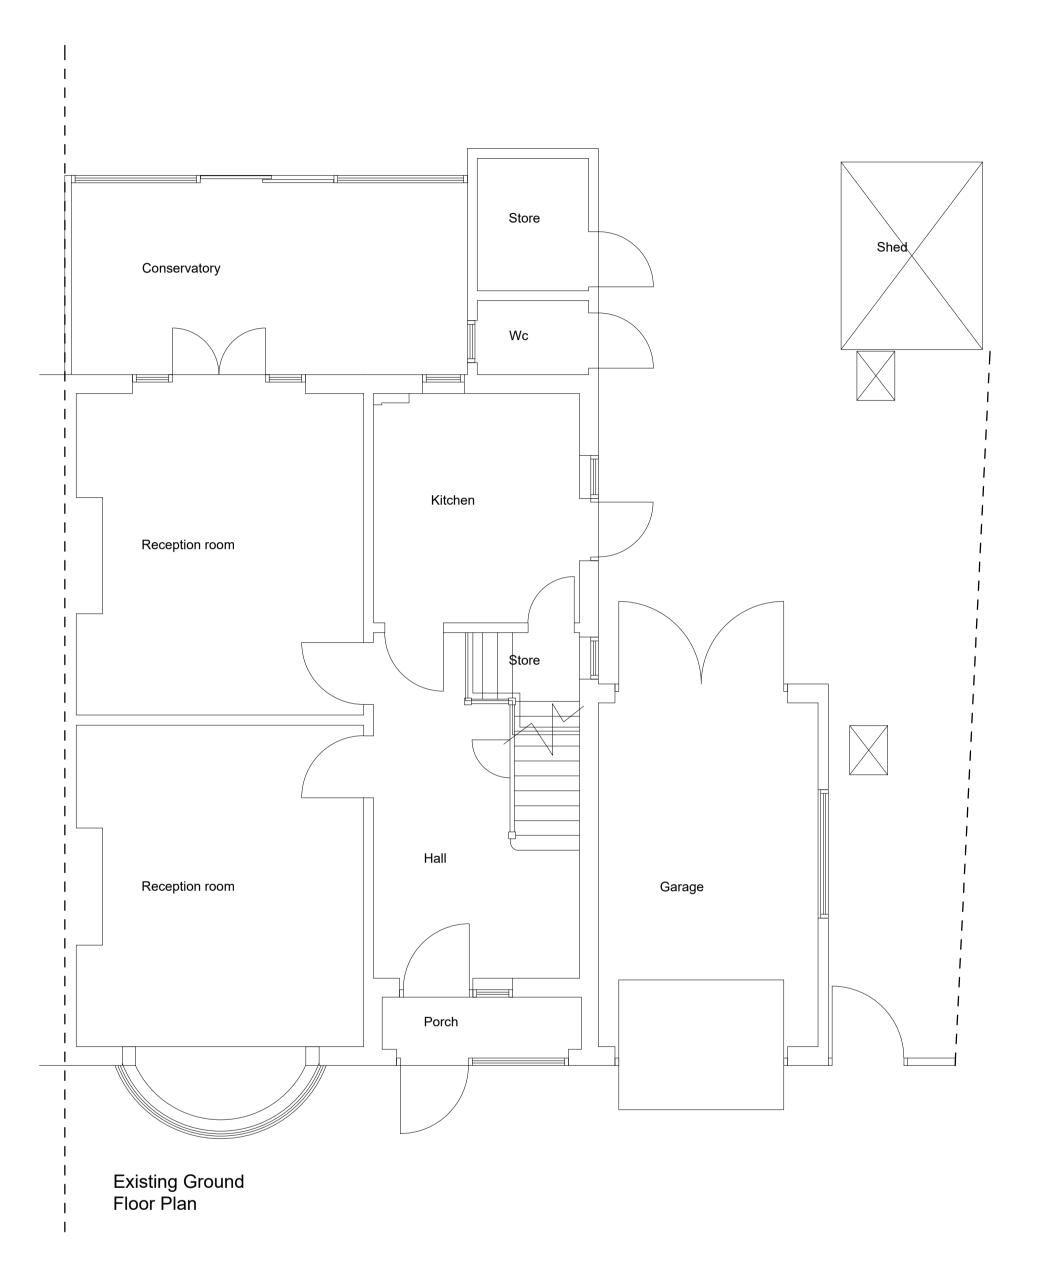

Project 22 Broomfield Road, Bexleyheath

Title Existing Floor Plans

| Scale<br>1:50@A1 | Date<br>Mar '23 | Drawn<br>N/A | Checked<br><mark>N/A</mark> |
|------------------|-----------------|--------------|-----------------------------|
| Project No:      |                 | Drawing No.  | Revision                    |
| 2021-243         | 3               | 001          | А                           |