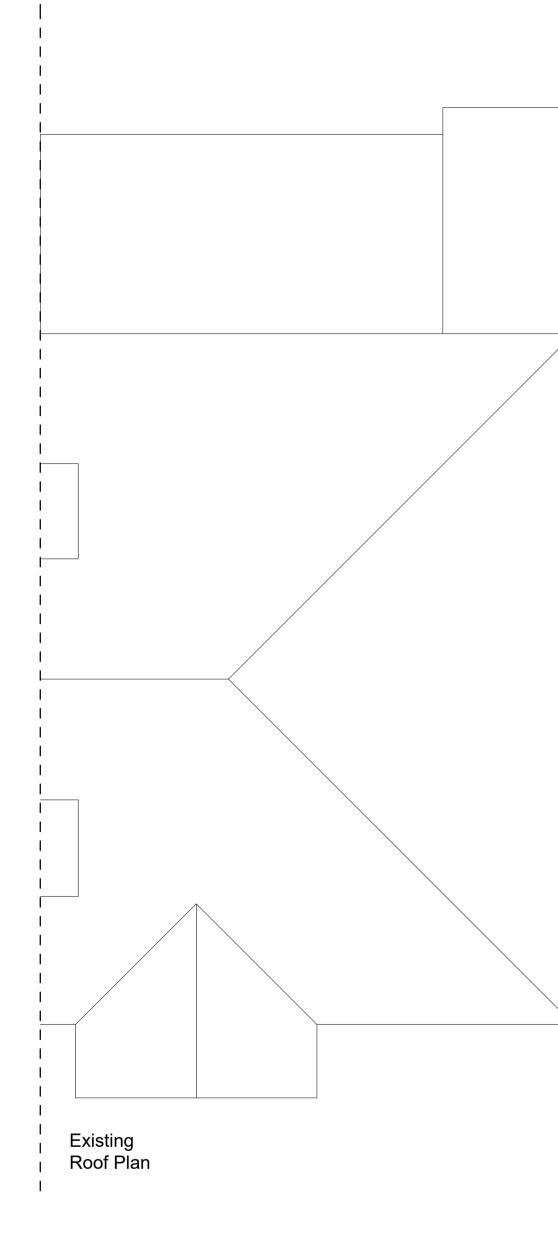

1:50 Scale 0 500mm 1 m 2 m ALL DIMENSIONS TO BE VERIFIED BY THE CONTRACTOR ON SITE

- <u>Note</u>:All dimensions where indicated are approximate and are for guidance purposes only. Actual dimensions should be checked on site.
- Contractor to assume design responsibility under CDM2015.
- Note, all structural information noted should be checked against detailed structural engineers information / calculation sheets.

| A    | scale bar | jan 24          |      |      |      |
|------|-----------|-----------------|------|------|------|
| REV  |           | DESCRIPTION     | DATE | INIT | CHKD |
| STA  | ATUS      | FOR INFORMATION |      |      |      |
|      |           |                 |      |      |      |
|      |           |                 |      |      |      |
|      |           |