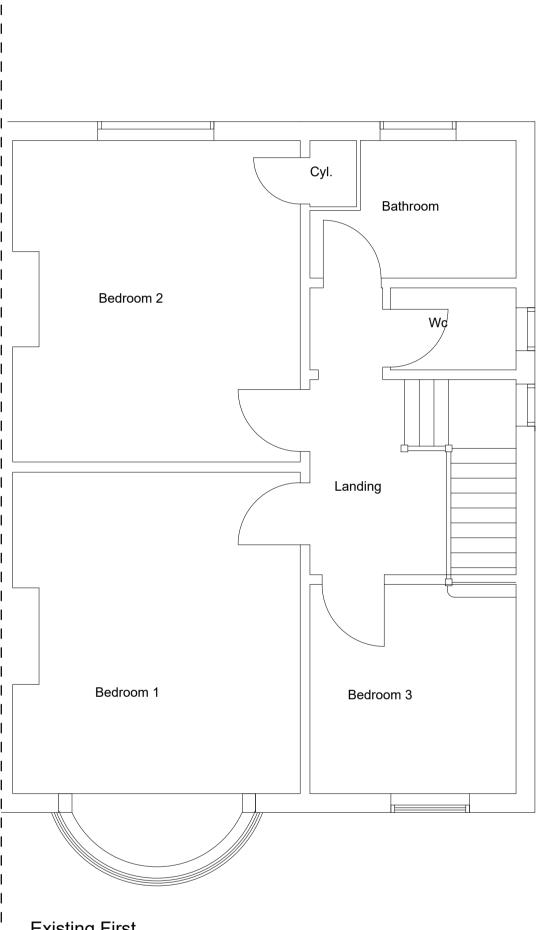

Project 22 Broomfield Road, Bexleyheath

Title Existing Floor Plans

| Scale<br>1:50@A1 | Date<br>Mar '23 | Drawn<br>N/A | Checked<br><mark>N/A</mark> |
|------------------|-----------------|--------------|-----------------------------|
| Project No:      |                 | Drawing No.  | Revision                    |
| 2021-243         | 3               | 001          | А                           |