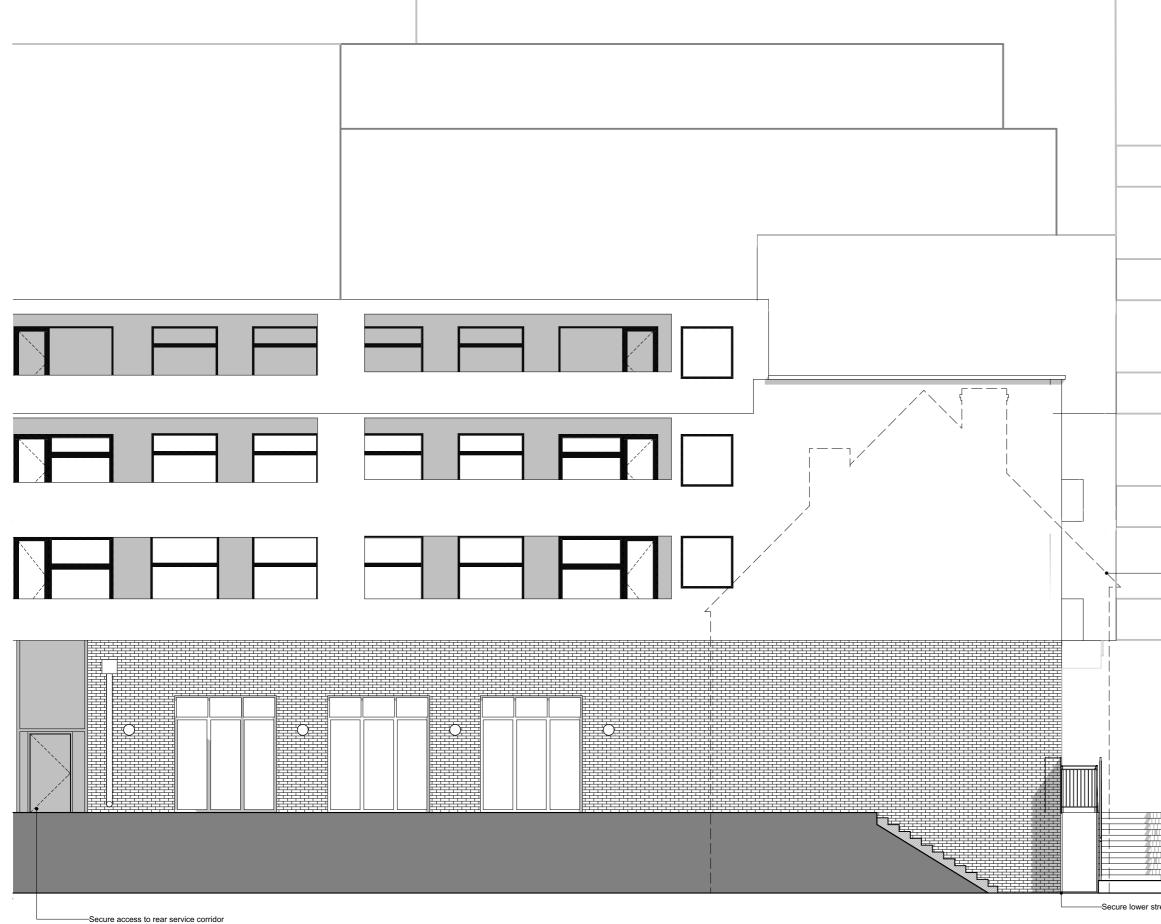

Project: 68 Pier Road, Erith, DA8 1BA

| Project Number: | Date:      |             |
|-----------------|------------|-------------|
| 307             | 20/12/2023 |             |
| Scale:          | Drawn By:  | Checked By: |
| 1:100 @A3       | OC         | CR          |