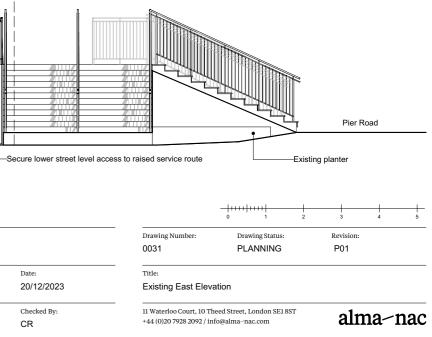

Project: 68 Pier Road, Erith, DA8 1BA

| Project Number: | Date:      |             |
|-----------------|------------|-------------|
| 307             | 20/12/2023 |             |
| Scale:          | Drawn By:  | Checked By: |
| 1:100 @A3       | OC         | CR          |