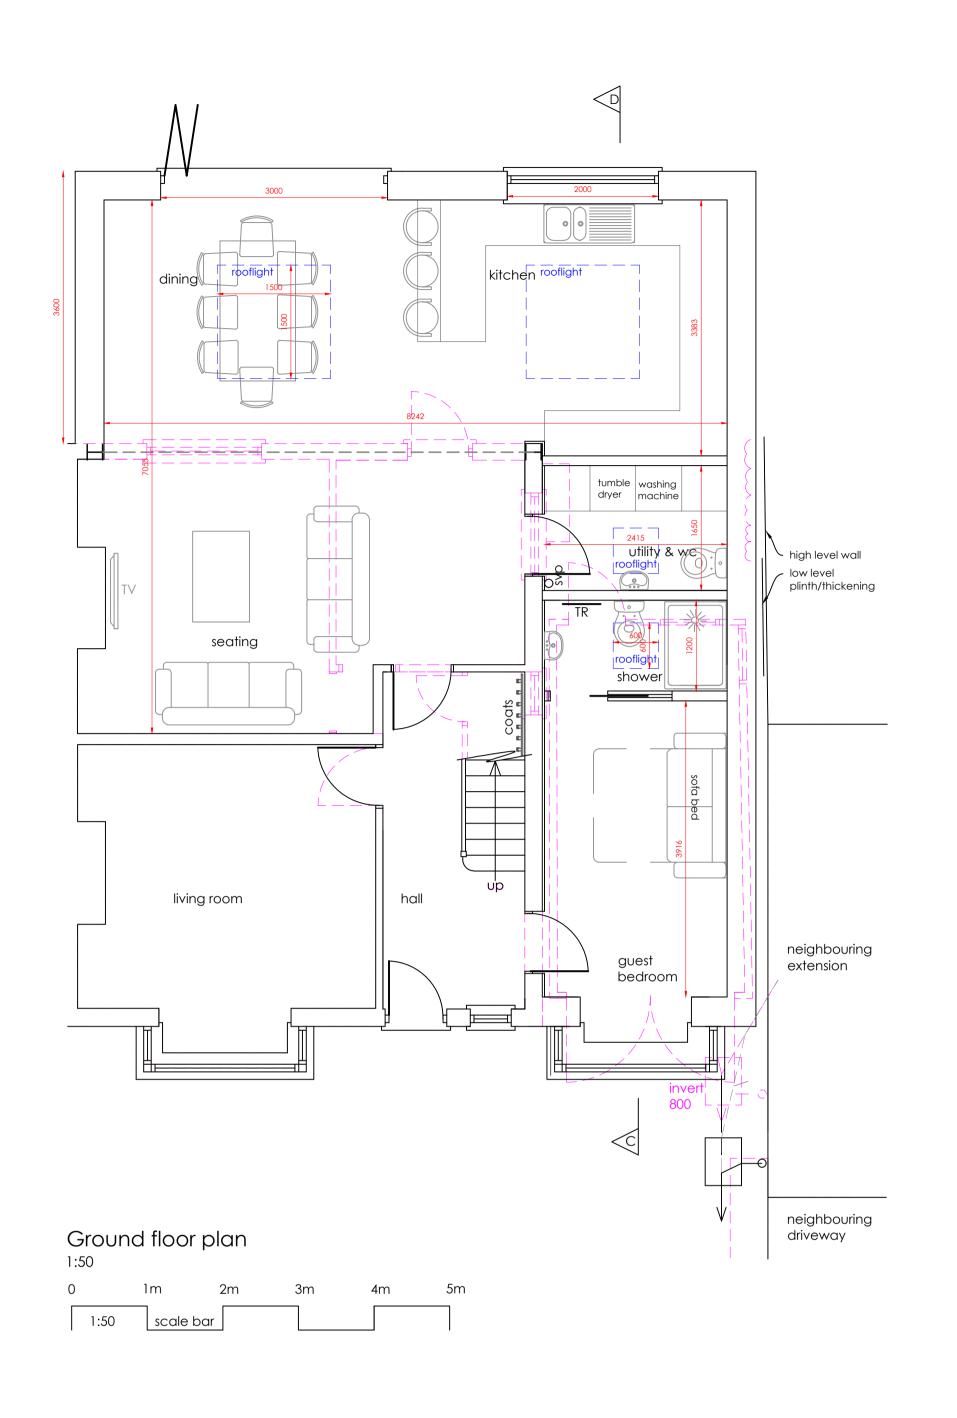

| 3        | Rooflights moved | 18.01.24 |
|----------|------------------|----------|
| Ą        | Amendments       | 17.01.24 |
| Revision | Description      | Date     |
|          |                  |          |