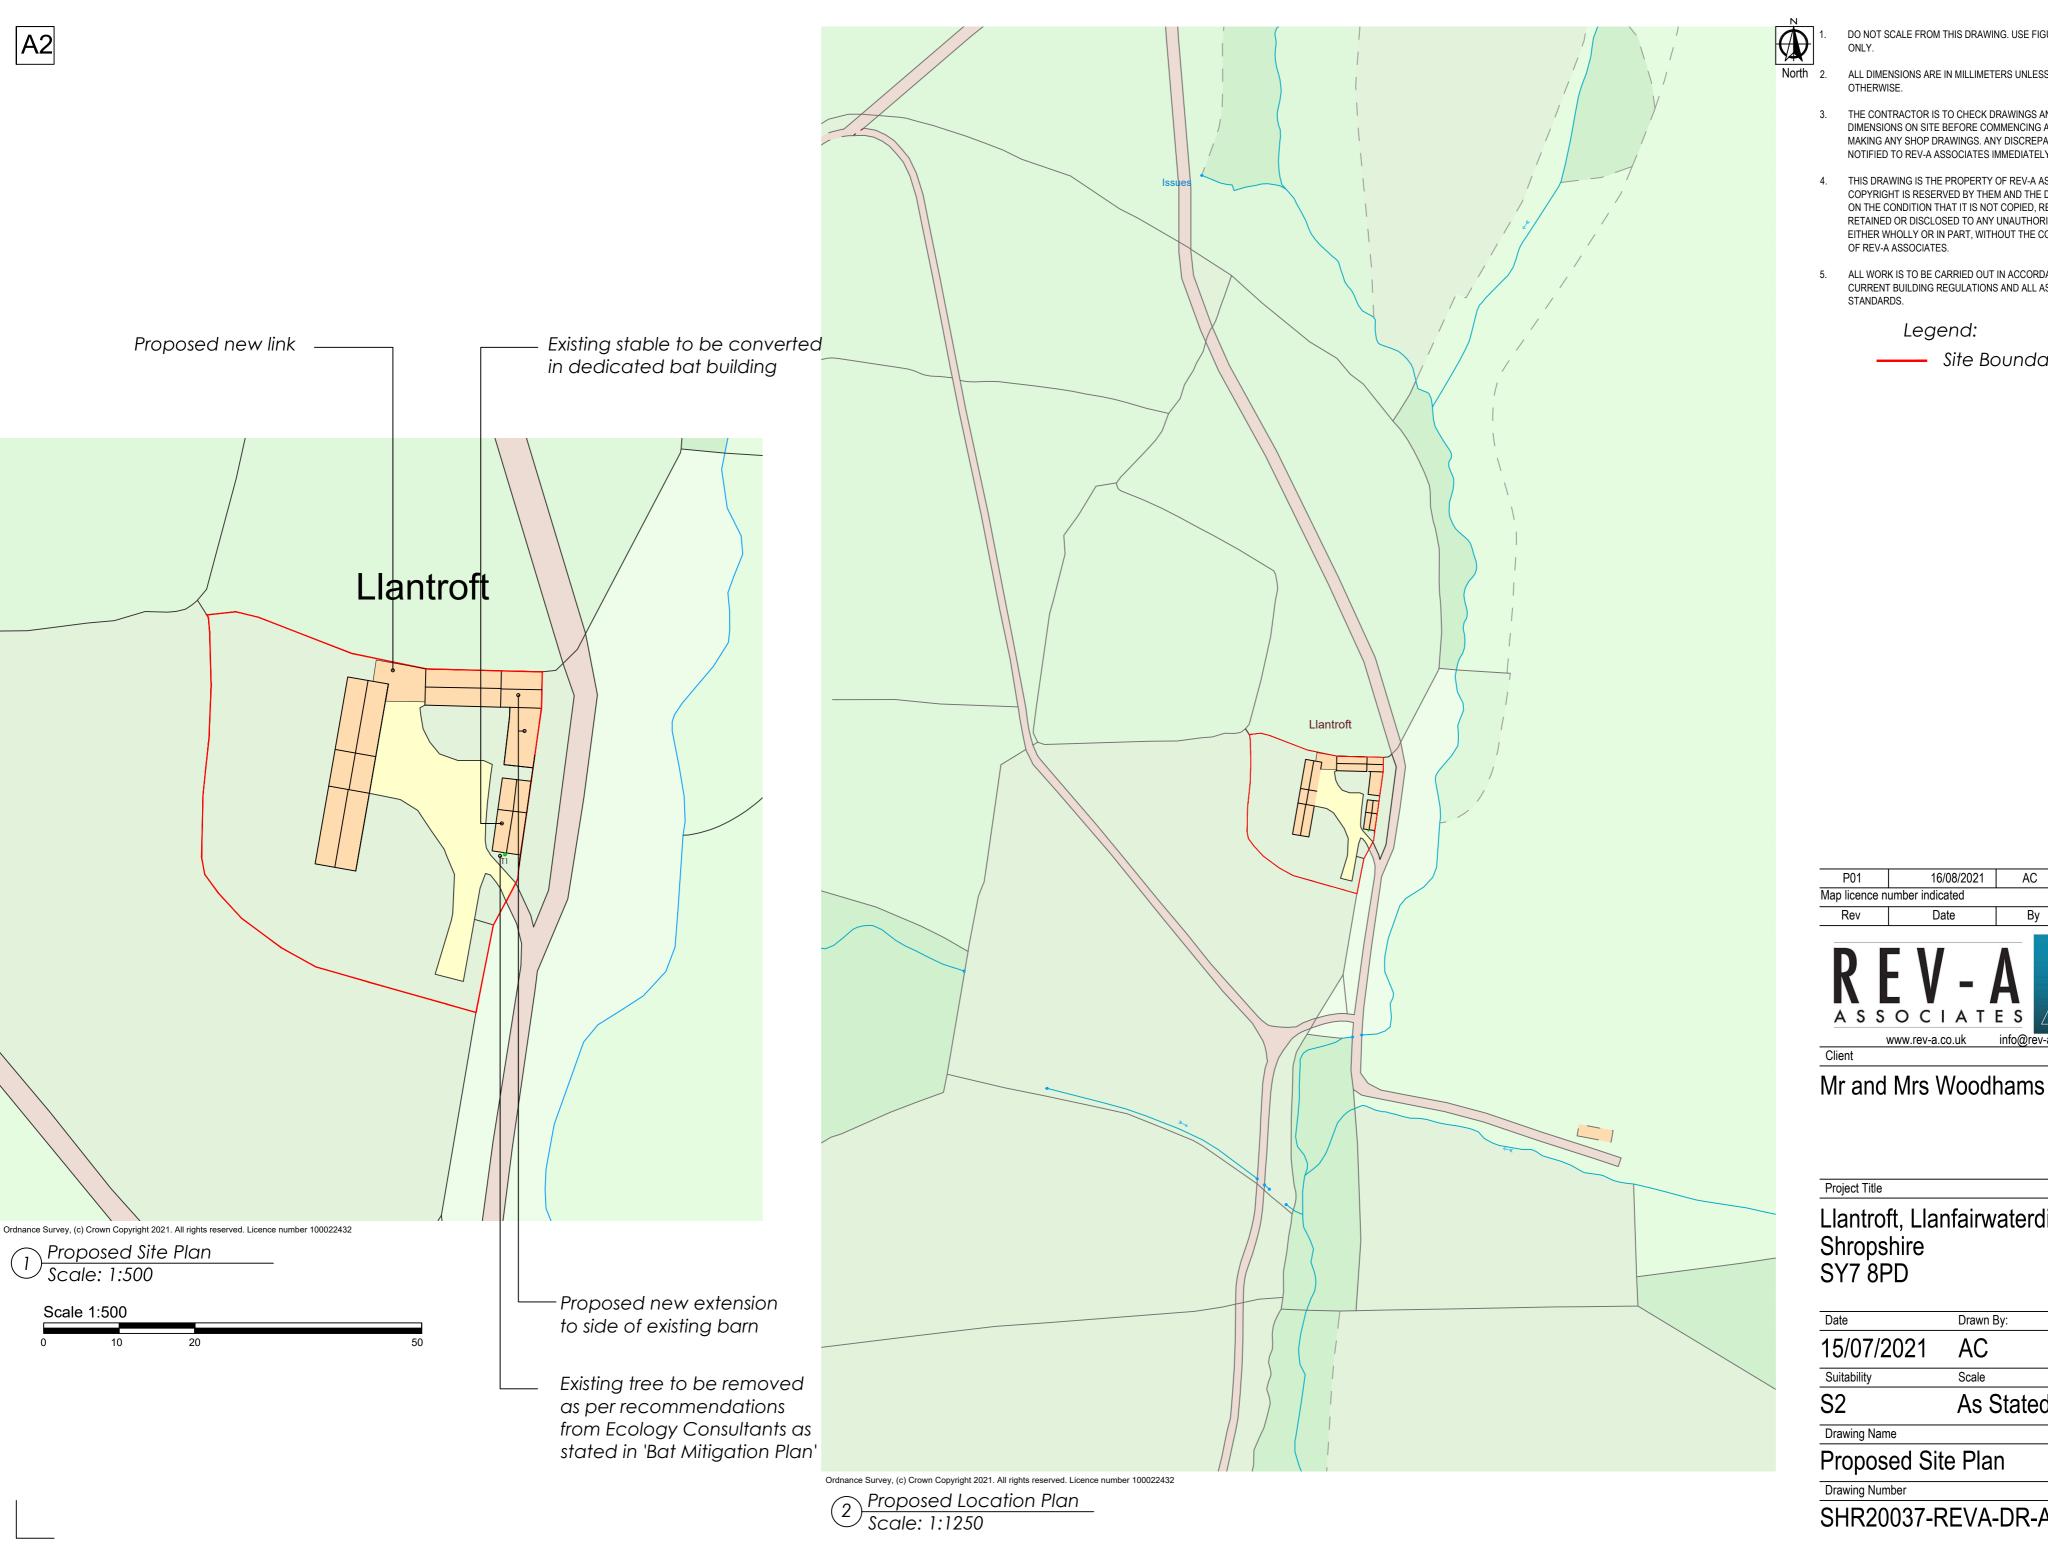

Legend:

Site Boundary

| P01                          | 16/08/2021 | AC | AR      |  |  |
|------------------------------|------------|----|---------|--|--|
| Map licence number indicated |            |    |         |  |  |
| Rev                          | Date       | Ву | Checked |  |  |

## Llantroft, Llanfairwaterdine Shropshire SY7 8PD

| Date        | Drawn By: | Checked By: |
|-------------|-----------|-------------|
| 15/07/2021  | AC        | AR          |
| Suitability | Scale     | Revision    |
|             |           |             |

S2

As Stated P01

Drawing Name

Proposed Site Plan

Drawing Number

SHR20037-REVA-DR-A-013