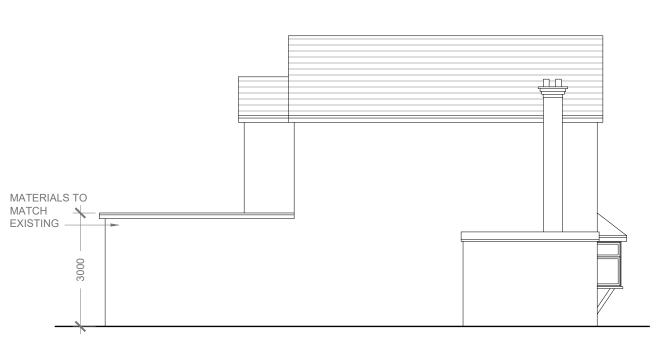

# Proposed Side Elevation Scale 1:100

#### Proposed Side Elevation Scale 1:100

| Notes All plans, sections & elevations are based on measured readings and scaled dimension.                                                      | Revisions | Proposed - Elevations                                  |        | Drawing no<br>04 PA 06              | Rev |
|--------------------------------------------------------------------------------------------------------------------------------------------------|-----------|--------------------------------------------------------|--------|-------------------------------------|-----|
| Any discrepancies be reported immediately.  To be read in conjunction with Structural Engineers' drawings and Mechanical and Electrical drawings |           | Project 4 Minden Close, Chineham, Basingstoke RG24 8TH |        | Detail Design                       |     |
| All Materials To Match Existing                                                                                                                  |           | Scale<br>1:100 @ A3                                    | Status | T 07410377527<br>E smit.@dd2d.co.uk |     |