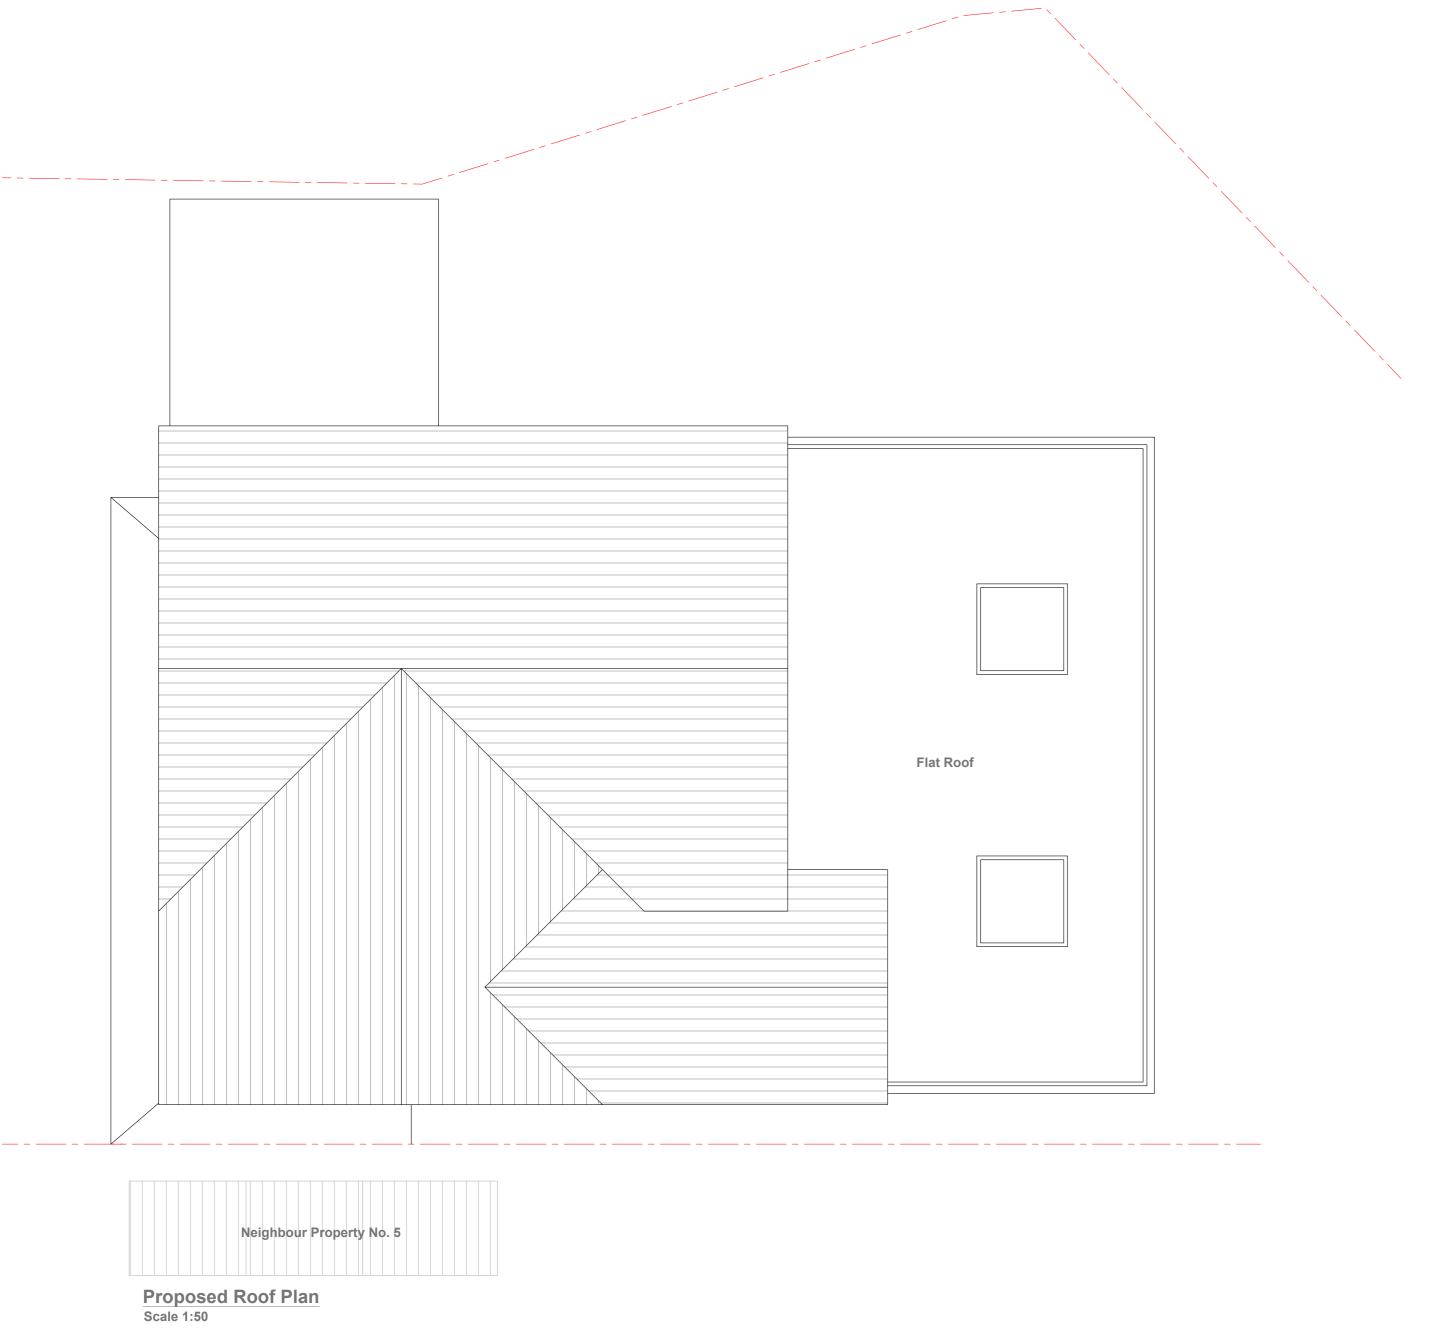

| Notes All plans, sections & elevations are based on measured readings and scaled dimension.                                                      | Revisions | Drawing name<br>Proposed - Roof Plan                   |                    | Drawing no<br>04 PA 05             | Rev |
|--------------------------------------------------------------------------------------------------------------------------------------------------|-----------|--------------------------------------------------------|--------------------|------------------------------------|-----|
| Any discrepancies be reported immediately.  To be read in conjunction with Structural Engineers' drawings and Mechanical and Electrical drawings |           | Project 4 Minden Close, Chineham, Basingstoke RG24 8TH |                    | Detail Design                      |     |
| All Materials To Match Existing                                                                                                                  |           | Scale<br>1:50 @ A2                                     | Status<br>Planning | T 07410377527<br>E smit@dd2d.co.uk |     |

Neighbour Property No. 5