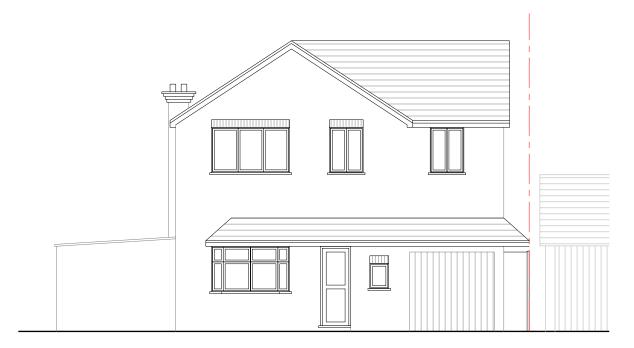

# Proposed Side Elevation Scale 1:100

#### Proposed Side Elevation Scale 1:100

| Notes All plans, sections & elevations are based on measured readings and scaled dimension.                                                      | Revisions | Proposed - Elevations                                  |        | Drawing no<br>04 PA 06              | Rev |
|--------------------------------------------------------------------------------------------------------------------------------------------------|-----------|--------------------------------------------------------|--------|-------------------------------------|-----|
| Any discrepancies be reported immediately.  To be read in conjunction with Structural Engineers' drawings and Mechanical and Electrical drawings |           | Project 4 Minden Close, Chineham, Basingstoke RG24 8TH |        | Detail Design                       |     |
| All Materials To Match Existing                                                                                                                  |           | Scale<br>1:100 @ A3                                    | Status | T 07410377527<br>E smit.@dd2d.co.uk |     |