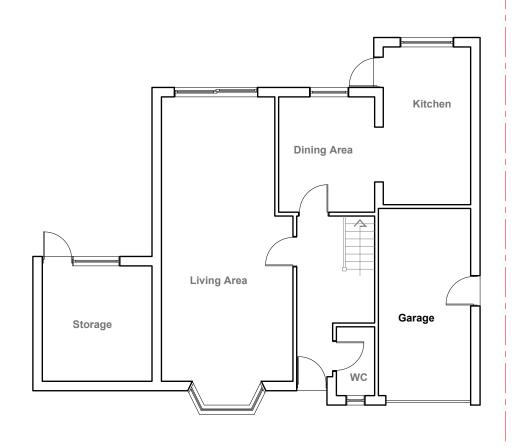

**Existing Ground Floor Plan** 

Scale 1:100

**Existing First Floor Plan** 

Scale 1:100

10 Meter

Existing Roof Top Scale 1:100

|                                                                                                                                                  | Notes  All plans, sections & elevations are based on measured readings and scaled dimension. | Revisions | Drawing name Existing - Roof Plan                      |                    | Drawing no<br>04 PA 02               | Rev |  |
|--------------------------------------------------------------------------------------------------------------------------------------------------|----------------------------------------------------------------------------------------------|-----------|--------------------------------------------------------|--------------------|--------------------------------------|-----|--|
| Any discrepancies be reported immediately.  To be read in conjunction with Structural Engineers' drawings and Mechanical and Electrical drawings |                                                                                              |           | Project 4 Minden Close, Chineham, Basingstoke RG24 8TH |                    | Detail Design                        |     |  |
|                                                                                                                                                  | All Materials To Match Existing                                                              |           | Scale<br>1:100 @ A3                                    | Status<br>Planning | T 07410377527<br>E smit @ dd2d.co.uk |     |  |