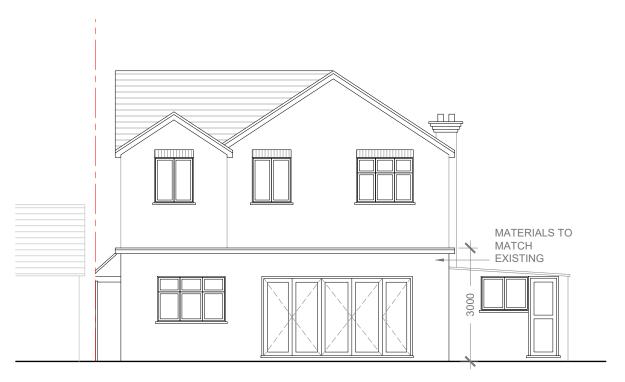

---------------------------------------------------------|-----------|--------------------------------------------------------|--------------------|------------------------------------|-----|
| Any discrepancies be reported immediately.  To be read in conjunction with Structural Engineers' drawings and Mechanical and Electrical drawings |           | Project 4 Minden Close, Chineham, Basingstoke RG24 8TH |                    | Detail Design                      |     |
| All Materials To Match Existing                                                                                                                  |           | Scale<br>1:50 @ A2                                     | Status<br>Planning | T 07410377527<br>E smit@dd2d.co.uk |     |



## Proposed Front Elevation Scale 1:100



#### Proposed Rear Elevation Scale 1:100



# Proposed Side Elevation Scale 1:100



#### Proposed Side Elevation Scale 1:100

| Notes All plans, sections & elevations are based on measured readings and scaled dimension.                                                      | Revisions | Proposed - Elevations                                  |        | Drawing no<br>04 PA 06              | Rev |
|--------------------------------------------------------------------------------------------------------------------------------------------------|-----------|--------------------------------------------------------|--------|-------------------------------------|-----|
| Any discrepancies be reported immediately.  To be read in conjunction with Structural Engineers' drawings and Mechanical and El