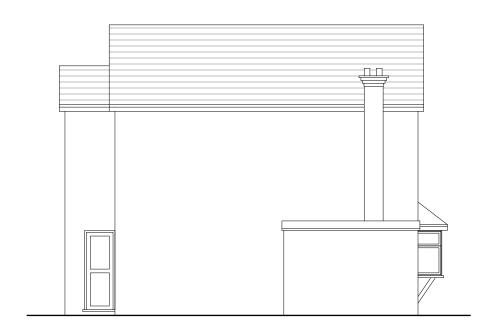

#### Proposed Side Elevation Scale 1:100

| Notes All plans, sections & elevations are based on measured readings and scaled dimension.                                                      | Revisions | Proposed - Elevations                                  |        | Drawing no<br>04 PA 06              | Rev |
|--------------------------------------------------------------------------------------------------------------------------------------------------|-----------|--------------------------------------------------------|--------|-------------------------------------|-----|
| Any discrepancies be reported immediately.  To be read in conjunction with Structural Engineers' drawings and Mechanical and Electrical drawings |           | Project 4 Minden Close, Chineham, Basingstoke RG24 8TH |        | Detail Design                       |     |
| All Materials To Match Existing                                                                                                                  |           | Scale<br>1:100 @ A3                                    | Status | T 07410377527<br>E smit.@dd2d.co.uk |     |