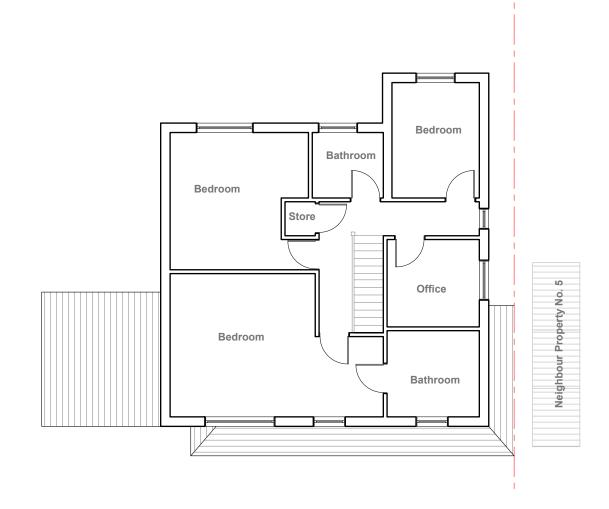

**Existing Ground Floor Plan** 

Scale 1:100

**Existing First Floor Plan** 

Scale 1:100

10 Meter

Existing Roof Top Scale 1:100

|                                                                                                                                                  | Notes  All plans, sections & elevations are based on measured readings and scaled dimension. | Revisions | Drawing name Existing - Roof Plan                      |                    | Drawing no<br>04 PA 02               | Rev |  |
|--------------------------------------------------------------------------------------------------------------------------------------------------|----------------------------------------------------------------------------------------------|-----------|--------------------------------------------------------|--------------------|--------------------------------------|-----|--|
| Any discrepancies be reported immediately.  To be read in conjunction with Structural Engineers' drawings and Mechanical and Electrical drawings |                                                                                              |           | Project 4 Minden Close, Chineham, Basingstoke RG24 8TH |                    | Detail Design                        |     |  |
|                                                                                                                                                  | All Materials To Match Existing                                                              |           | Scale<br>1:100 @ A3                                    | Status<br>Planning | T 07410377527<br>E smit @ dd2d.co.uk |     |  |