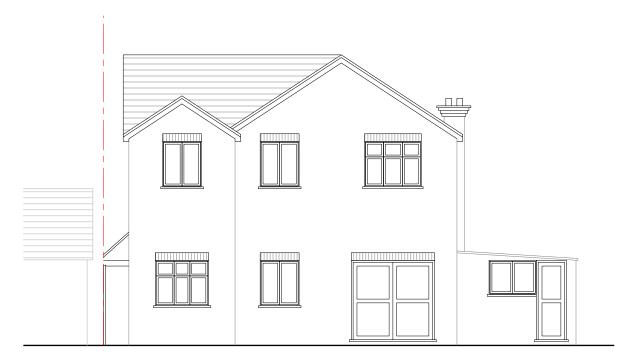

discrepancies be reported immediately.  To be read in conjunction with Structural Engineers' drawings and Mechanical and Electrical drawings |                                                                                              |           | Project 4 Minden Close, Chineham, Basingstoke RG24 8TH |                    | Detail Design                        |     |  |
|                                                                                                                                                  | All Materials To Match Existing                                                              |           | Scale<br>1:100 @ A3                                    | Status<br>Planning | T 07410377527<br>E smit @ dd2d.co.uk |     |  |



Existing Front Elevation
Scale 1:100



Existing Rear Elevation
Scale 1:100



Existing Side Elevation
Scale 1:100



Existing Side Elevation
Scale 1:100



| Notes  All plans, sections & elevations are based on measured readings and scaled dimension.                                                     | Revisions ured readings |                                                        |                    | Drawing no<br>04 PA 03             | Rev |
|--------------------------------------------------------------------------------------------------------------------------------------------------|-------------------------|--------------------------------------------------------|--------------------|------------------------------------|-----|
| Any discrepancies be reported immediately.  To be read in conjunction with Structural E