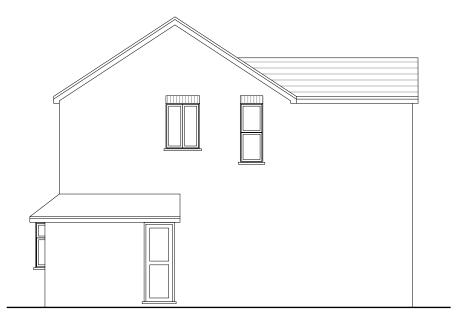

To be read in conjunction with Structural Engineers' drawings and Mechanical and Electrical drawings |                                                                                              |           | Project 4 Minden Close, Chineham, Basingstoke RG24 8TH |                    | Detail Design                        |     |  |
|                                                                                                                                                  | All Materials To Match Existing                                                              |           | Scale<br>1:100 @ A3                                    | Status<br>Planning | T 07410377527<br>E smit @ dd2d.co.uk |     |  |



Existing Front Elevation
Scale 1:100



Existing Rear Elevation
Scale 1:100



Existing Side Elevation
Scale 1:100



Existing Side Elevation
Scale 1:100



| Notes  All plans, sections & elevations are based on measured readings and scaled dimension.                                                     | Revisions ured readings |                                                        |                    | Drawing no<br>04 PA 03             | Rev |
|--------------------------------------------------------------------------------------------------------------------------------------------------|-------------------------|--------------------------------------------------------|--------------------|------------------------------------|-----|
| Any discrepancies be reported immediately.  To be read in conjunction with Structural Engineers' drawings and Mechanical and E