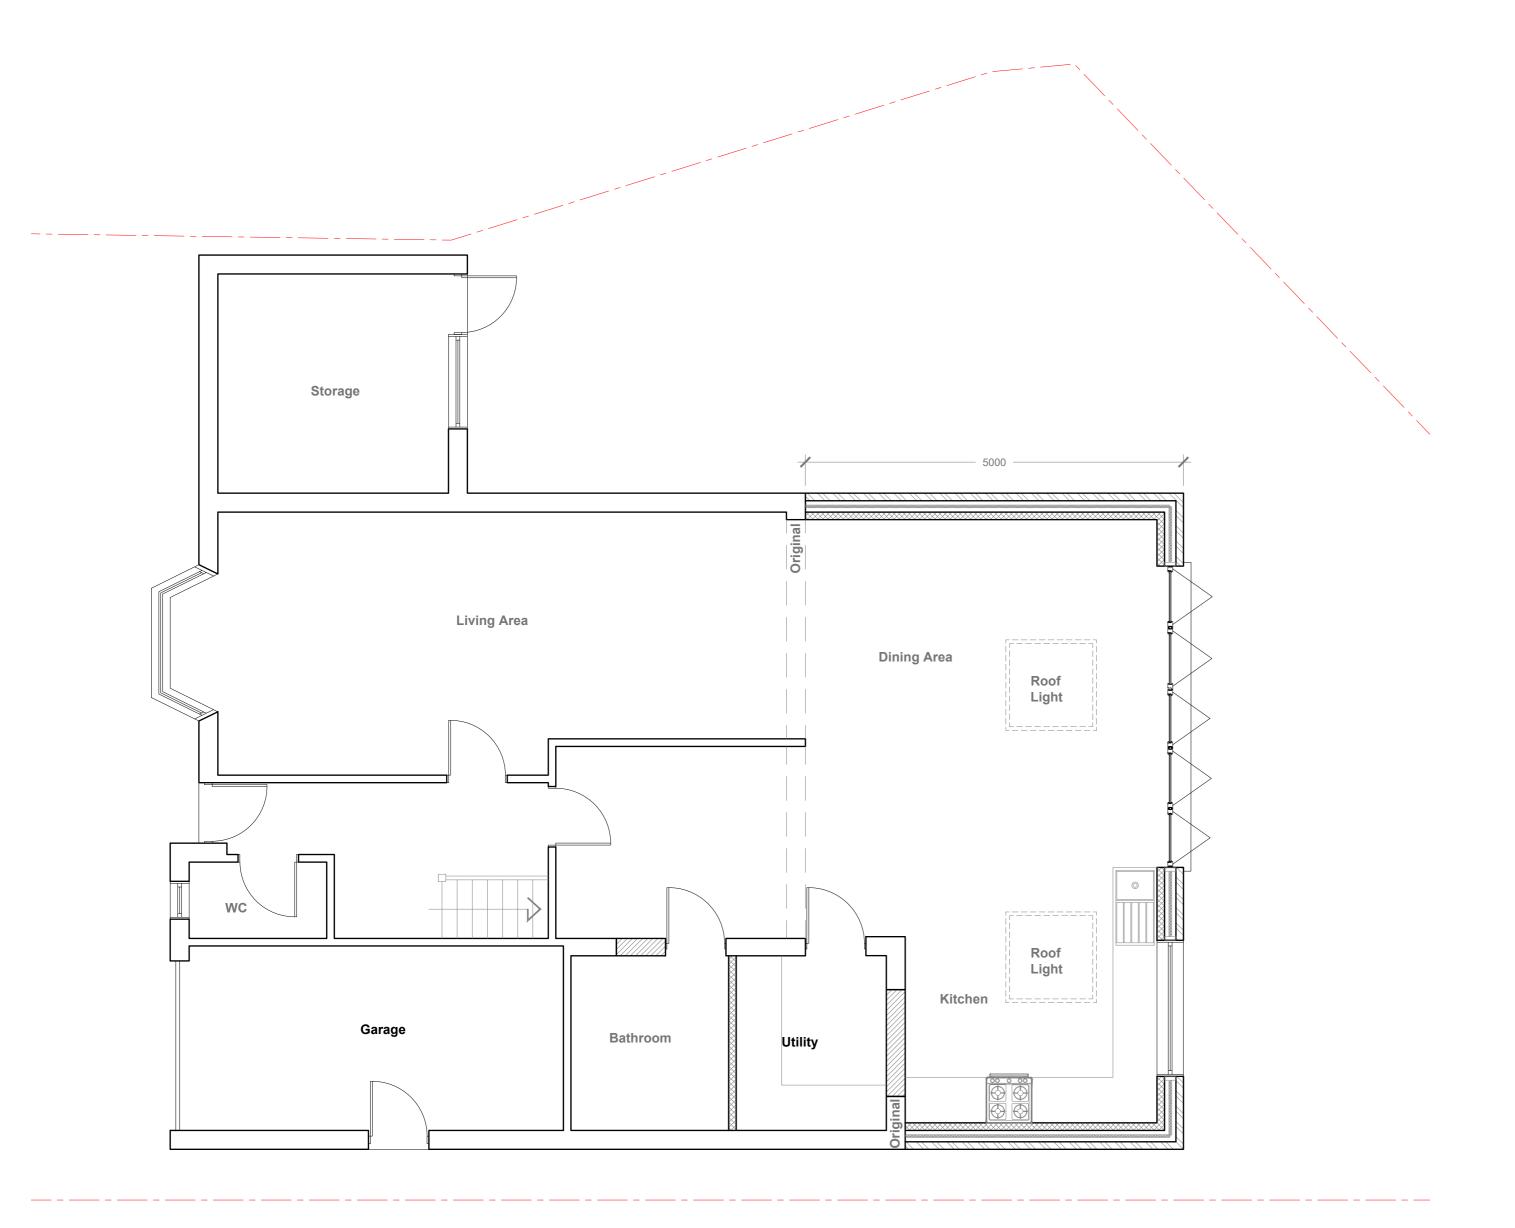

### Proposed Ground Floor Plan Scale 1:50

| 1:50 |   |   |         |
|------|---|---|---------|
| 0    | 1 | 2 | 5 Meter |

| otes All plans, sections & elevations are based on measured readings and scaled dimension. Revisions                                             |  | Drawing name Proposed - Ground Floor Plan              |                    | Drawing no<br>04 PA 04              | Rev |
|--------------------------------------------------------------------------------------------------------------------------------------------------|--|--------------------------------------------------------|--------------------|-------------------------------------|-----|
| Any discrepancies be reported immediately.  To be read in conjunction with Structural Engineers' drawings and Mechanical and Electrical drawings |  | Project 4 Minden Close, Chineham, Basingstoke RG24 8TH |                    | Detail Design                       |     |
| All Materials To Match Existing                                                                                                                  |  | Scale<br>I:50 @ A2                                     | Status<br>Planning | T 07410377527<br>E smit @dd2d.co.uk |     |