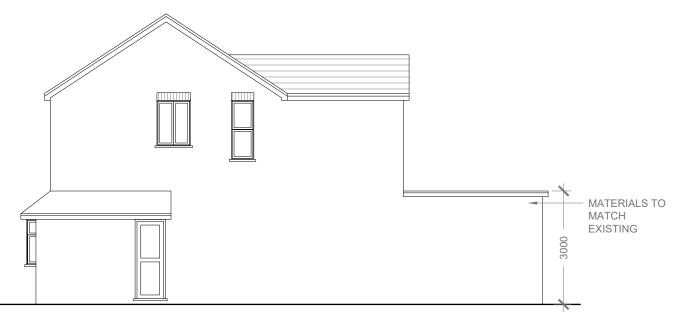

# Proposed Side Elevation Scale 1:100

#### Proposed Side Elevation Scale 1:100

| Notes All plans, sections & elevations are based on measured readings and scaled dimension.                                                      | Revisions | Proposed - Elevations                                  |        | Drawing no<br>04 PA 06              | Rev |
|--------------------------------------------------------------------------------------------------------------------------------------------------|-----------|--------------------------------------------------------|--------|-------------------------------------|-----|
| Any discrepancies be reported immediately.  To be read in conjunction with Structural Engineers' drawings and Mechanical and Electrical drawings |           | Project 4 Minden Close, Chineham, Basingstoke RG24 8TH |        | Detail Design                       |     |
| All Materials To Match Existing                                                                                                                  |           | Scale<br>1:100 @ A3                                    | Status | T 07410377527<br>E smit.@dd2d.co.uk |     |