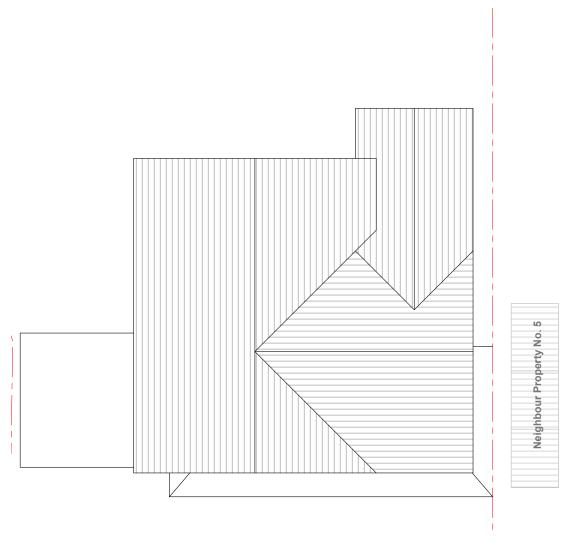

**Existing Ground Floor Plan** 

Scale 1:100

**Existing First Floor Plan** 

Scale 1:100

10 Meter

Existing Roof Top Scale 1:100

|                                                                                                                                                  | Notes  All plans, sections & elevations are based on measured readings and scaled dimension. | Revisions | Drawing name Existing - Roof Plan                      |                    | Drawing no<br>04 PA 02               | Rev |  |
|--------------------------------------------------------------------------------------------------------------------------------------------------|----------------------------------------------------------------------------------------------|-----------|--------------------------------------------------------|--------------------|--------------------------------------|-----|--|
| Any discrepancies be reported immediately.  To be read in conjunction with Structural Engineers' drawings and Mechanical and Electrical drawings |                                                                                              |           | Project 4 Minden Close, Chineham, Basingstoke RG24 8TH |                    | Detail Design                        |     |  |
|                                                                                                                                                  | All Materials To Match Existing                                                              |           | Scale<br>1:100 @ A3                                    | Status<br>Planning | T 07410377527<br>E smit @ dd2d.co.uk |     |  |