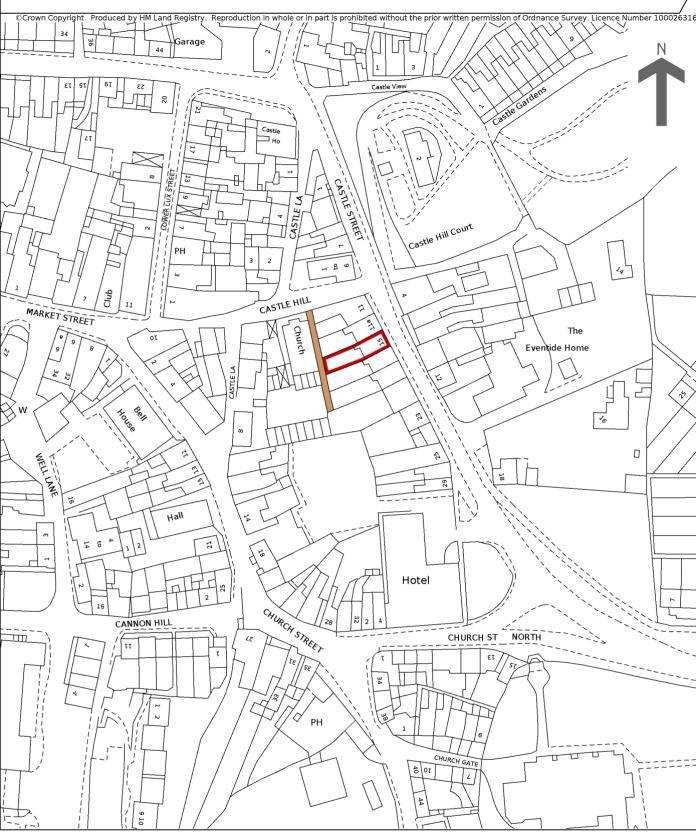

HM Land Registry Current title plan

Title number **CL175385** Ordnance Survey map reference **SX2564NW** Scale **1:1250 enlarged from 1:2500** Administrative area **Cornwall** 

This is a copy of the title plan on 2 JAN 2024 at 17:52:37. This copy does not take account of any application made after that time even if still pending in HM Land Registry when this copy was issued.

HM Land Registry endeavours to maintain high quality and scale accuracy of title plan images. The quality and accuracy of any print will depend on your printer, your computer and its print settings. This title plan shows the general position, not the exact line, of the boundaries. It may be subject to distortions in scale. Measurements scaled from this plan may not match measurements between the same points on the ground.