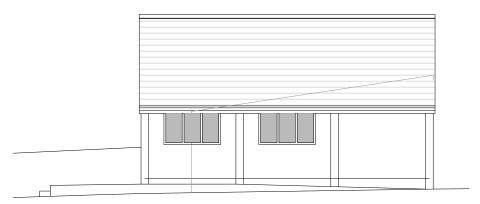

NORTH WEST ELEVATION

SOUTH WEST ELEVATION

SOUTH EAST ELEVATION

NORTH EAST ELEVATION

GROUND FLOOR PLAN

| KEITH WOTTON BA Arch (hor |
|---------------------------|
|---------------------------|

1:100 @ A3

## SCHEDULE OF FINISHES

| ROOF     | FIBRE CEMENT SLATE          |
|----------|-----------------------------|
| WALLS    | PAINTED SMOOTH FLOAT RENDER |
| WINDOWS  | GREY POWDERCOATED ALUMINIUM |
| DOORS    | GREY POWDERCOATED ALUMINIUM |
| RW GOODS | GREY POWDERCOATED ALUMINIUM |