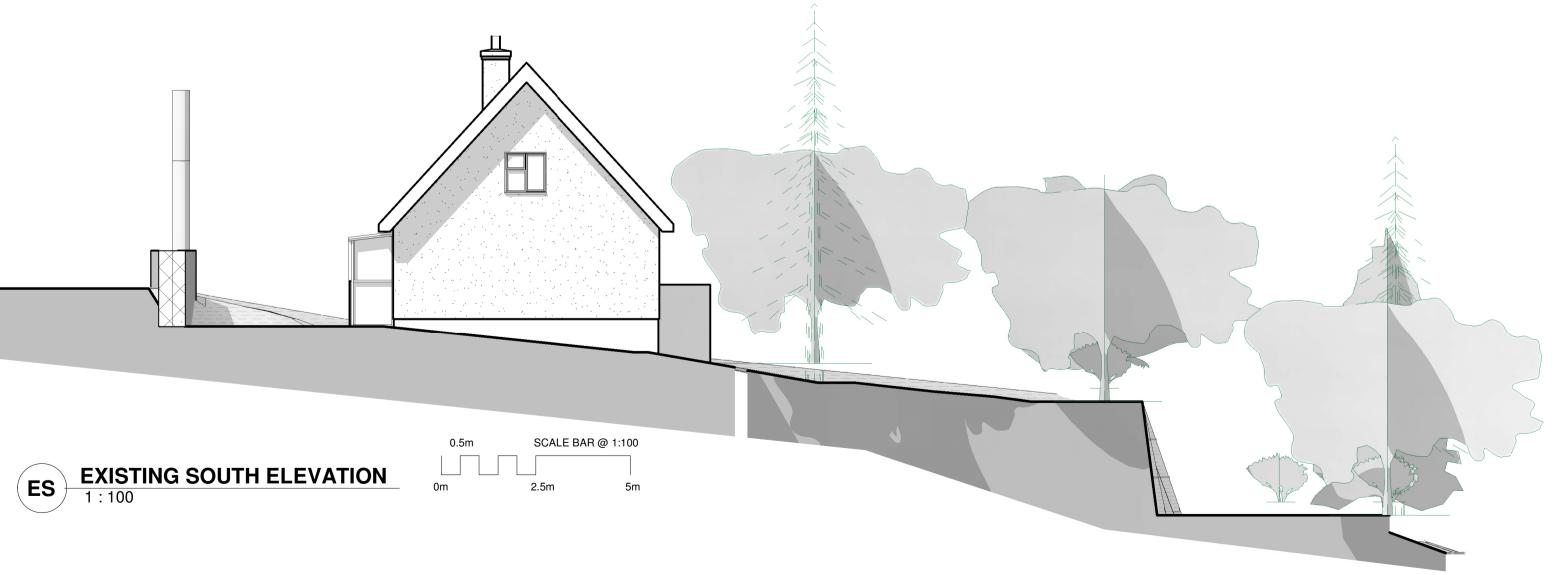

CADPRESS

PROJECT

REMOVAL OF EXISTING DETACHED GARAGE, CONSTRUCTION OF NEW EXTENSION (UTILITY, OFFICE & CONSERVATORY) AND NEW PORCH, DECKING AND BALCONY

TITLE EXISTING ELEVATIONS

| CLIENT                                 |                        |  |                  |  |  |  |  |
|----------------------------------------|------------------------|--|------------------|--|--|--|--|
| MR DAVY BAWDEN & MISS<br>MEHENDO GYABA |                        |  |                  |  |  |  |  |
| drawn by<br>DB                         | CHECKED BY<br>CP       |  | date<br>13/12/23 |  |  |  |  |
| SCALE (@ A1)<br>As indicated           | PROJECT NUMBER<br>4212 |  |                  |  |  |  |  |
| DRAWING NUMBER                         |                        |  |                  |  |  |  |  |
| 4212-CPL-XX-ZZ-DR-A-103                |                        |  |                  |  |  |  |  |