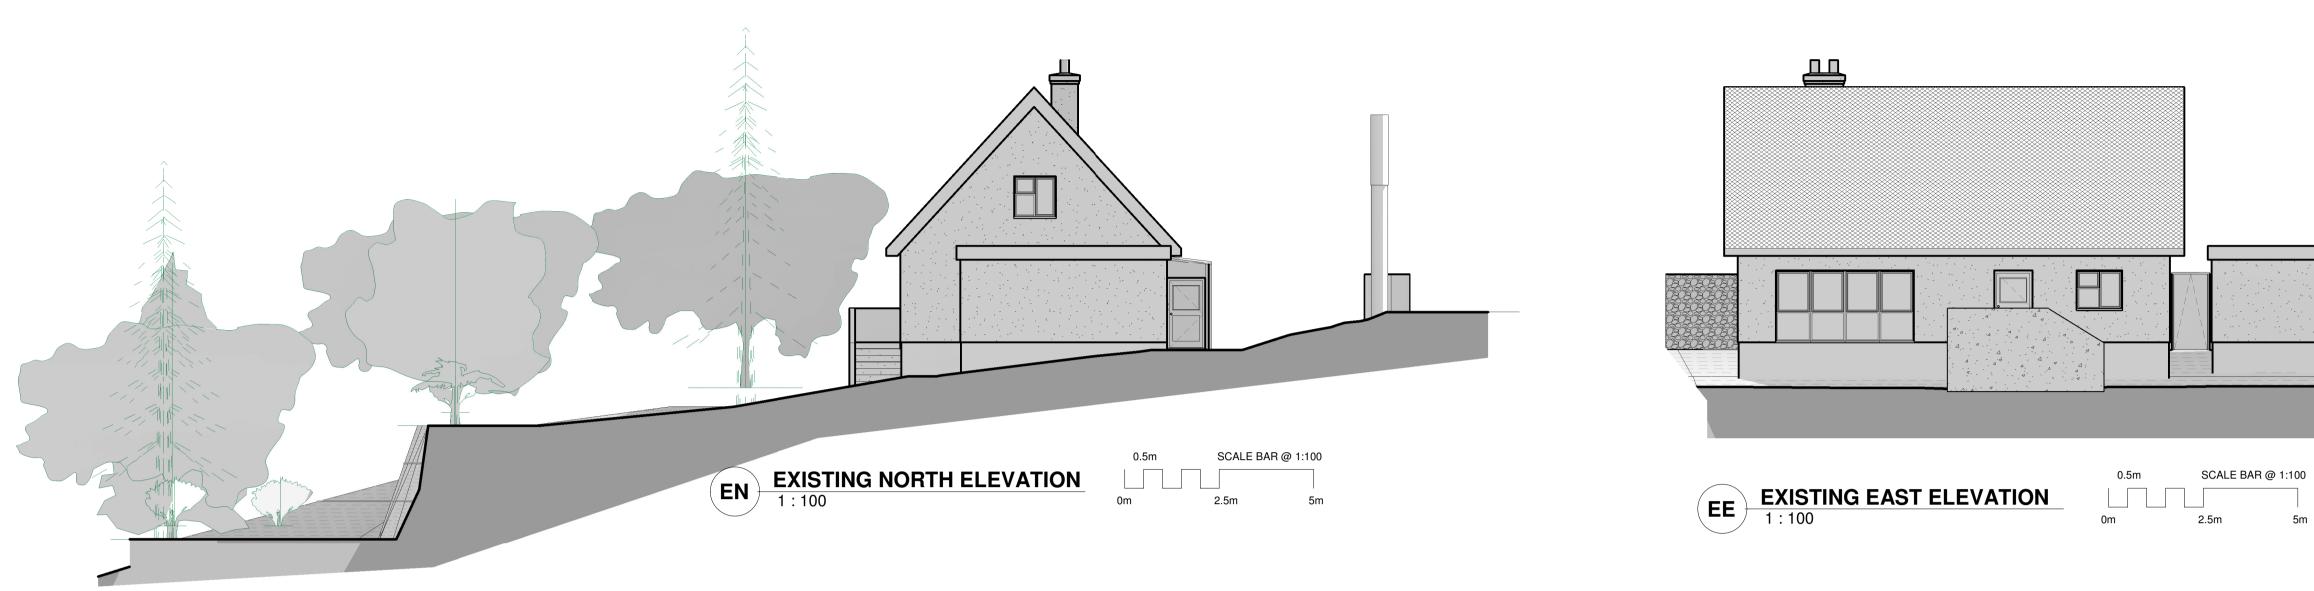

CADPRESS

PROJECT

REMOVAL OF EXISTING DETACHED GARAGE, CONSTRUCTION OF NEW EXTENSION (UTILITY, OFFICE & CONSERVATORY) AND NEW PORCH, DECKING AND BALCONY

TITLE EXISTING ELEVATIONS

| CLIENT                                 |                        |  |                  |  |  |  |  |
|----------------------------------------|------------------------|--|------------------|--|--|--|--|
| MR DAVY BAWDEN & MISS<br>MEHENDO GYABA |                        |  |                  |  |  |  |  |
| drawn by<br>DB                         | CHECKED BY<br>CP       |  | date<br>13/12/23 |  |  |  |  |
| SCALE (@ A1)<br>As indicated           | PROJECT NUMBER<br>4212 |  |                  |  |  |  |  |
| DRAWING NUMBER                         |                        |  |                  |  |  |  |  |
| 4212-CPL-XX-ZZ-DR-A-103                |                        |  |                  |  |  |  |  |