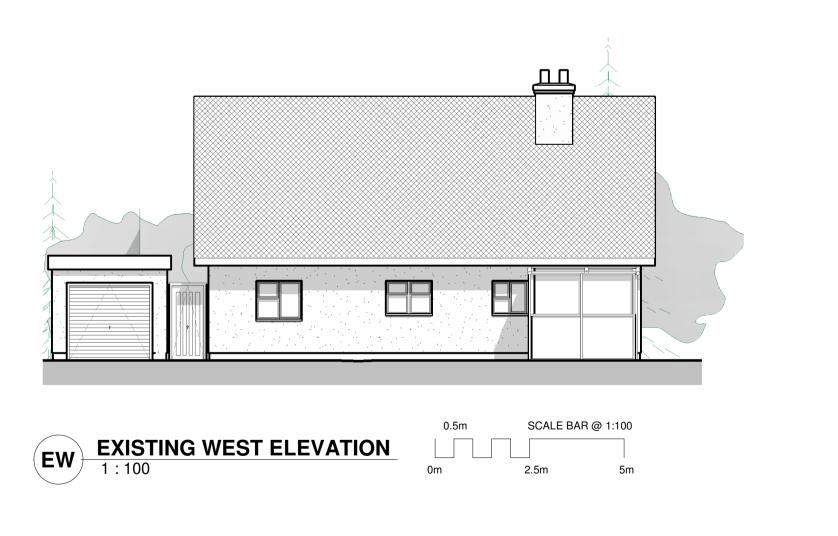

CADPRESS

PROJECT

REMOVAL OF EXISTING DETACHED GARAGE, CONSTRUCTION OF NEW EXTENSION (UTILITY, OFFICE & CONSERVATORY) AND NEW PORCH, DECKING AND BALCONY

TITLE EXISTING ELEVATIONS

| CLIENT                                 |                        |  |                  |  |  |  |  |
|----------------------------------------|------------------------|--|------------------|--|--|--|--|
| MR DAVY BAWDEN & MISS<br>MEHENDO GYABA |                        |  |                  |  |  |  |  |
| drawn by<br>DB                         | CHECKED BY<br>CP       |  | date<br>13/12/23 |  |  |  |  |
| SCALE (@ A1)<br>As indicated           | PROJECT NUMBER<br>4212 |  |                  |  |  |  |  |
| DRAWING NUMBER                         |                        |  |                  |  |  |  |  |
| 4212-CPL-XX-ZZ-DR-A-103                |                        |  |                  |  |  |  |  |