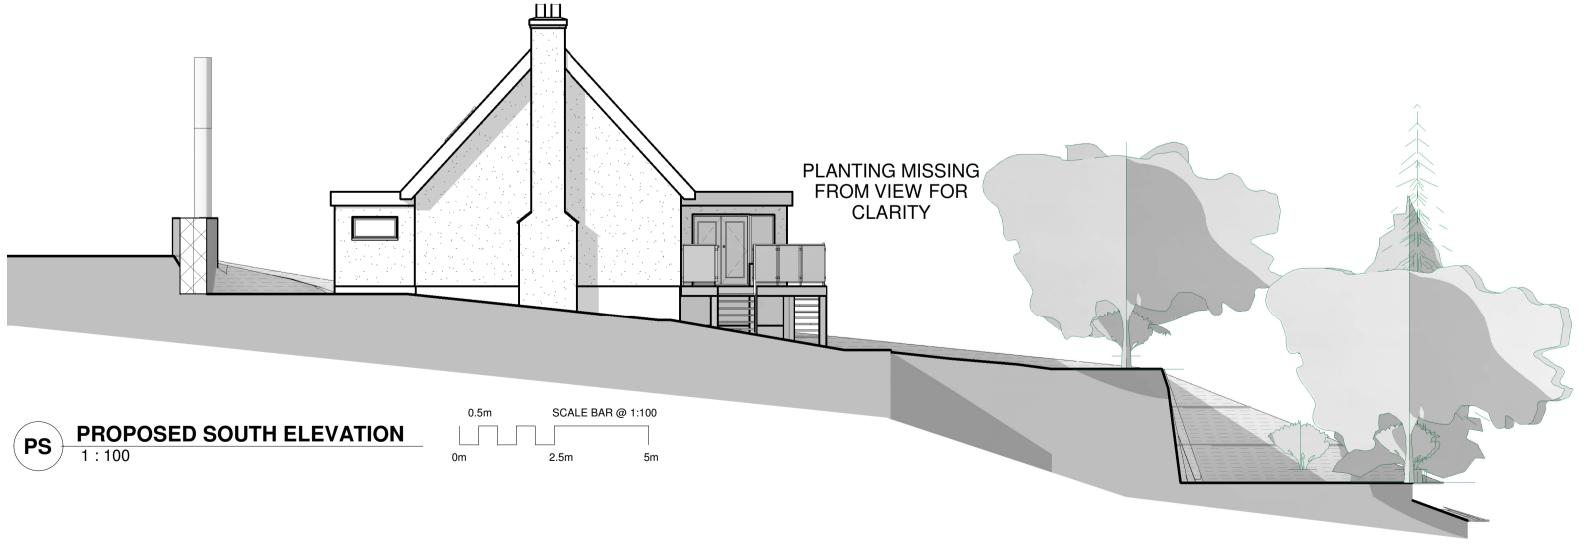

CADPRESS

PROJECT

**REMOVAL OF EXISTING** DETACHED GARAGE, CONSTRUCTION OF NEW EXTENSION (UTILITY, OFFICE & CONSERVATORY) AND NEW PORCH, DECKING AND BALCONY

TITLE PROPOSED ELEVATIONS

| CLIENT                                    |                  |                        |                  |  |  |  |
|-------------------------------------------|------------------|------------------------|------------------|--|--|--|
| MR DAVY BAWDEN & MISS<br>MEHENDO GYABA    |                  |                        |                  |  |  |  |
| drawn by<br>DB                            | CHECKED BY<br>CP |                        | DATE<br>13/12/23 |  |  |  |
| SCALE (@ A1)<br>As indicated              |                  | PROJECT NUMBER<br>4212 |                  |  |  |  |
| drawing number<br>4212-CPL-XX-ZZ-DR-A-105 |                  |                        |                  |  |  |  |