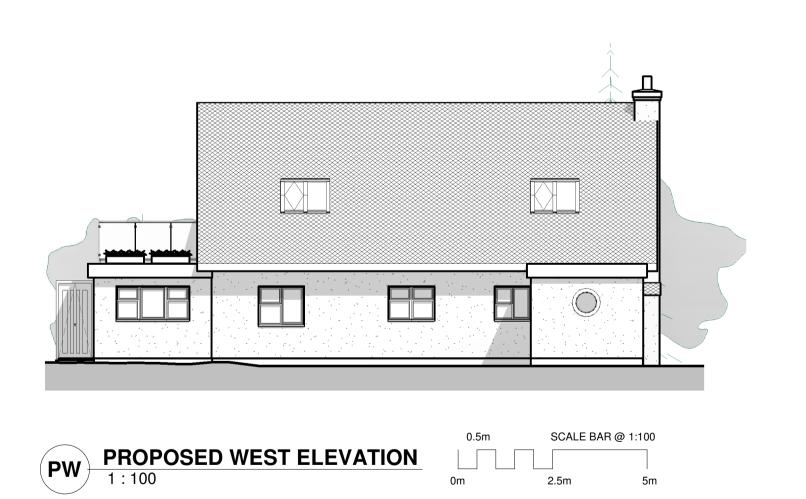

CADPRESS

PROJECT

**REMOVAL OF EXISTING** DETACHED GARAGE, CONSTRUCTION OF NEW EXTENSION (UTILITY, OFFICE & CONSERVATORY) AND NEW PORCH, DECKING AND BALCONY

TITLE PROPOSED ELEVATIONS

| CLIENT                                    |                  |                        |                  |  |  |  |
|-------------------------------------------|------------------|------------------------|------------------|--|--|--|
| MR DAVY BAWDEN & MISS<br>MEHENDO GYABA    |                  |                        |                  |  |  |  |
| drawn by<br>DB                            | CHECKED BY<br>CP |                        | DATE<br>13/12/23 |  |  |  |
| SCALE (@ A1)<br>As indicated              |                  | PROJECT NUMBER<br>4212 |                  |  |  |  |
| drawing number<br>4212-CPL-XX-ZZ-DR-A-105 |                  |                        |                  |  |  |  |