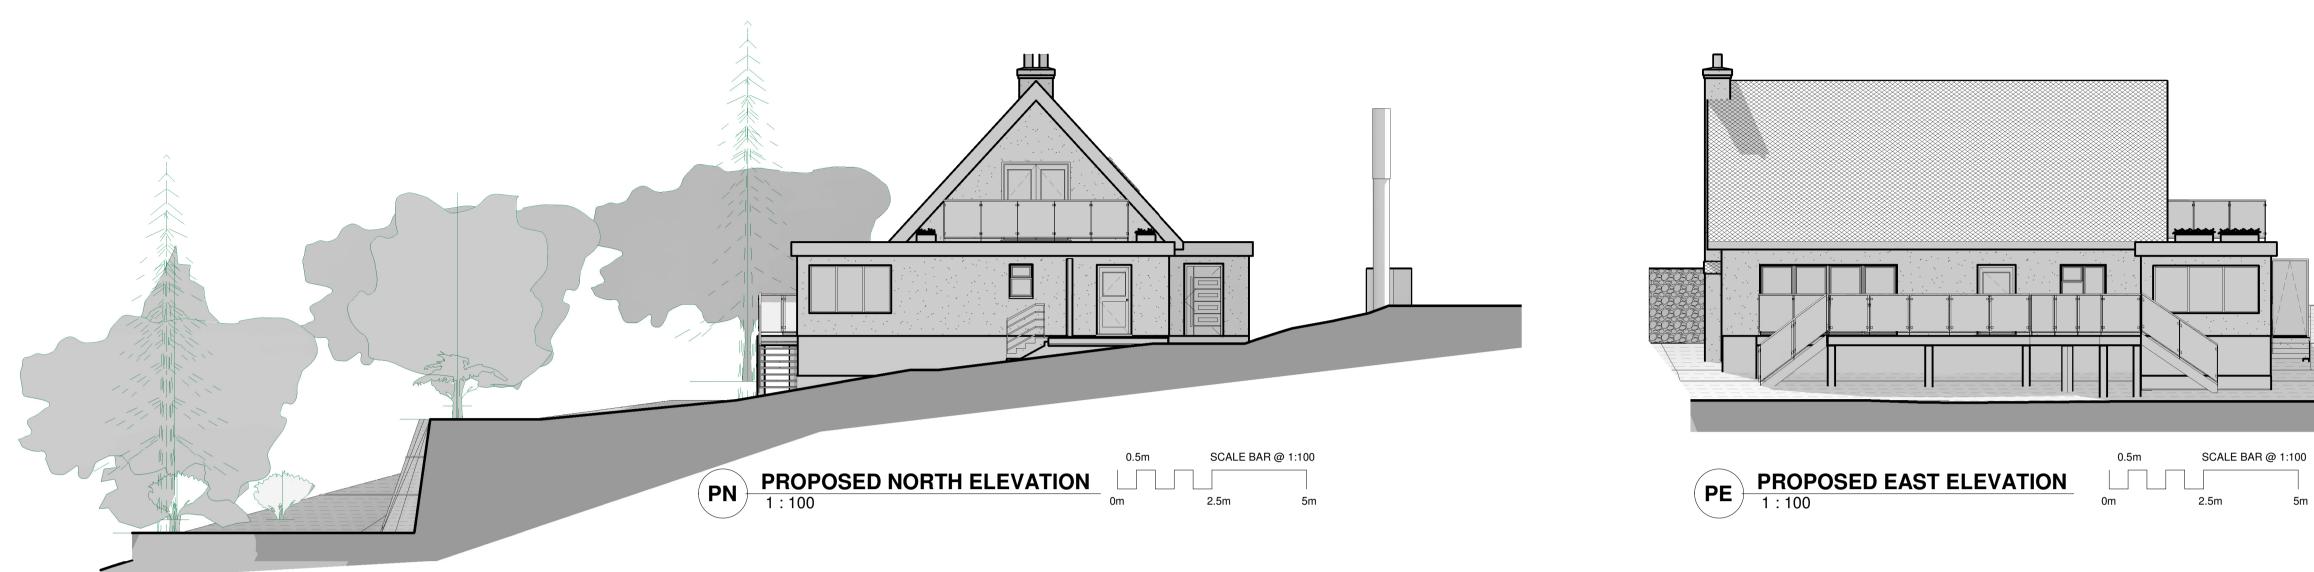

CADPRESS

PROJECT

**REMOVAL OF EXISTING** DETACHED GARAGE, CONSTRUCTION OF NEW EXTENSION (UTILITY, OFFICE & CONSERVATORY) AND NEW PORCH, DECKING AND BALCONY

TITLE PROPOSED ELEVATIONS

| CLIENT                                    |                  |                        |                  |  |  |  |
|-------------------------------------------|------------------|------------------------|------------------|--|--|--|
| MR DAVY BAWDEN & MISS<br>MEHENDO GYABA    |                  |                        |                  |  |  |  |
| drawn by<br>DB                            | CHECKED BY<br>CP |                        | DATE<br>13/12/23 |  |  |  |
| SCALE (@ A1)<br>As indicated              |                  | PROJECT NUMBER<br>4212 |                  |  |  |  |
| drawing number<br>4212-CPL-XX-ZZ-DR-A-105 |                  |                        |                  |  |  |  |