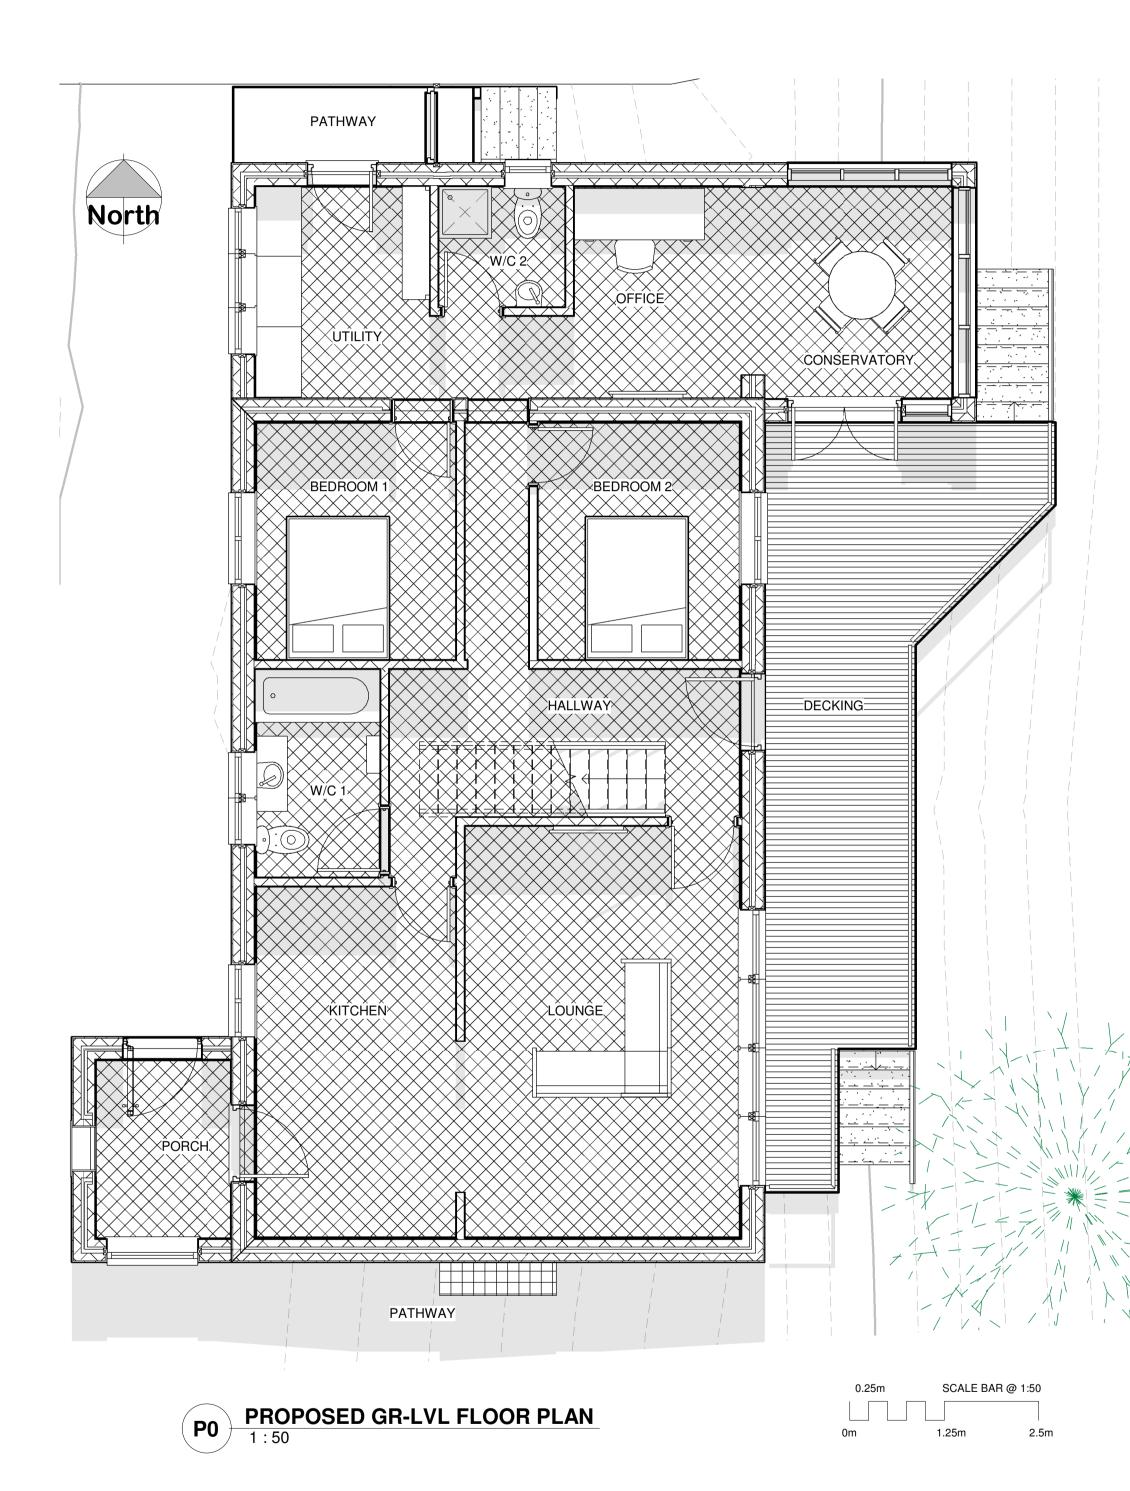

P1 PROPOSED 1ST LVL FLOOR PLAN 1:50

NOTES

1. THIS DRAWING IS TO BE READ IN CONJUNCTION WITH DRAWINGS, DETAILS AND SPECIFICATIONS ISSUED FOR CONSTRUCTION PURPOSES BY OTHERS.

2. THIS DRAWING HAS BEEN PREPARED TO OBTAIN PLANNING AND BUILDING REGULATION DECISIONS ONLY ALL CONTRACTORS MUST VISIT THE SITE FOR THEIR OWN ASSESSMENT WHEN PRICING.

CADPRESS

PROJECT REMOVAL OF EXISTING DETACHED GARAGE, CONSTRUCTION OF NEW EXTENSION (UTILITY, OFFICE & CONSERVATORY) AND NEW PORCH, DECKING AND BALCONY

TITLE

2.5m

1.25m

PROPOSED PLANS

| CLIENT                                 |                        |  |                  |  |  |  |  |
|----------------------------------------|------------------------|--|------------------|--|--|--|--|
| MR DAVY BAWDEN & MISS<br>MEHENDO GYABA |                        |  |                  |  |  |  |  |
| drawn by<br>DB                         | CHECKED BY<br>CP       |  | date<br>13/12/23 |  |  |  |  |
| SCALE (@ A1)<br>As indicated           | PROJECT NUMBER<br>4212 |  |                  |  |  |  |  |
| DRAWING NUMBER                         |                        |  |                  |  |  |  |  |
| 4212-CPL-XX-ZZ-DR-A-106                |                        |  |                  |  |  |  |  |