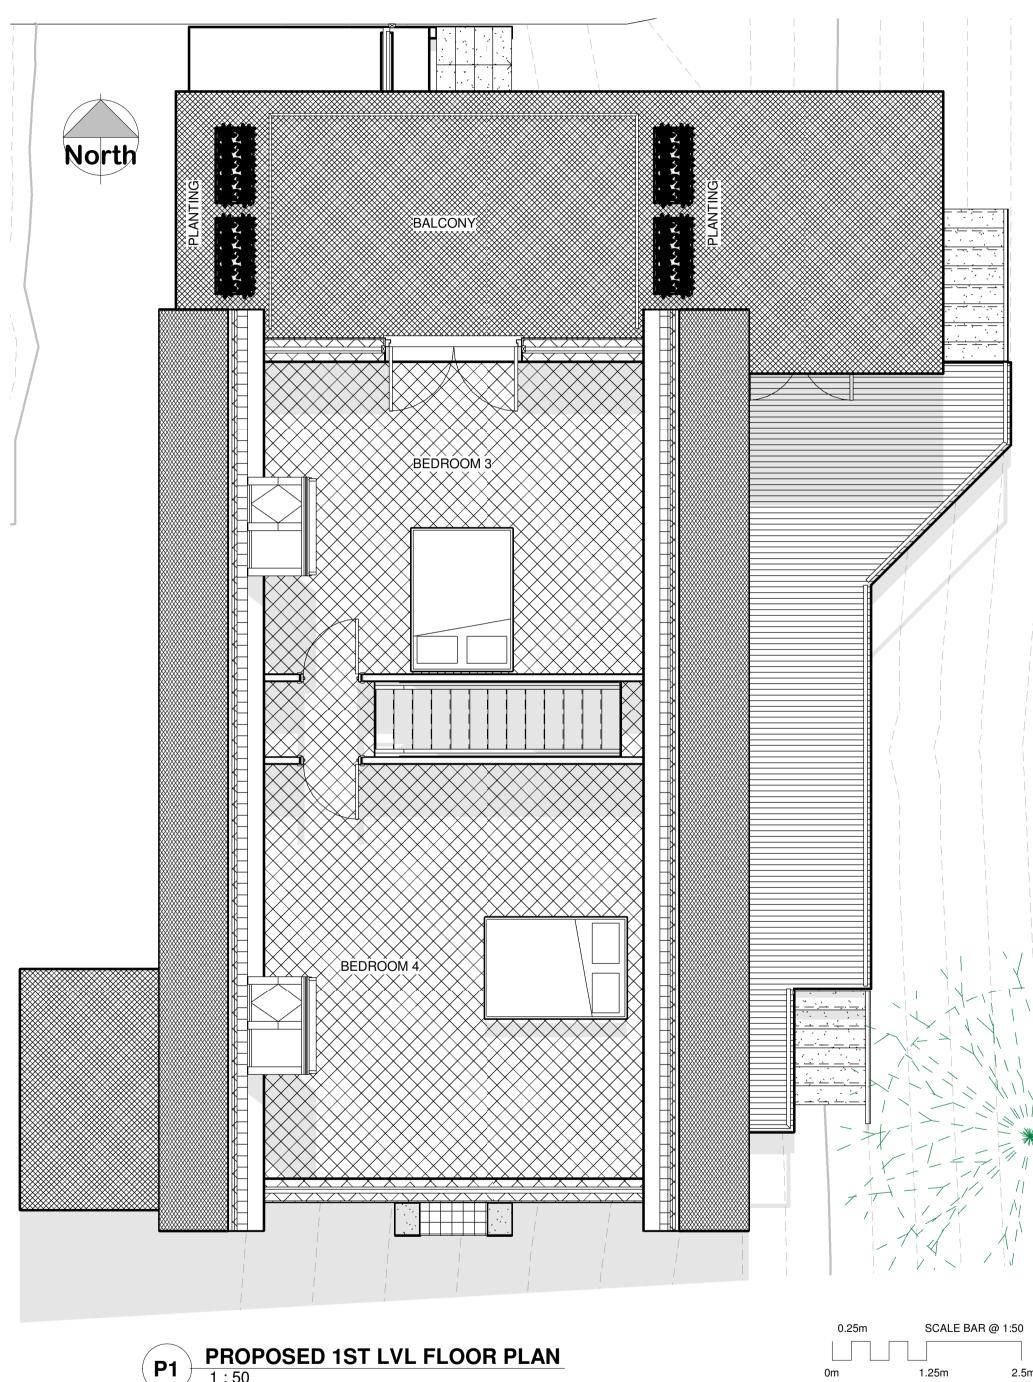

P1 PROPOSED 1ST LVL FLOOR PLAN 1:50

NOTES

1. THIS DRAWING IS TO BE READ IN CONJUNCTION WITH DRAWINGS, DETAILS AND SPECIFICATIONS ISSUED FOR CONSTRUCTION PURPOSES BY OTHERS.

2. THIS DRAWING HAS BEEN PREPARED TO OBTAIN PLANNING AND BUILDING REGULATION DECISIONS ONLY ALL CONTRACTORS MUST VISIT THE SITE FOR THEIR OWN ASSESSMENT WHEN PRICING.

CADPRESS

PROJECT REMOVAL OF EXISTING DETACHED GARAGE, CONSTRUCTION OF NEW EXTENSION (UTILITY, OFFICE & CONSERVATORY) AND NEW PORCH, DECKING AND BALCONY

TITLE

2.5m

1.25m

PROPOSED PLANS

| CLIENT                                 |                        |  |                  |  |  |  |  |
|----------------------------------------|------------------------|--|------------------|--|--|--|--|
| MR DAVY BAWDEN & MISS<br>MEHENDO GYABA |                        |  |                  |  |  |  |  |
| drawn by<br>DB                         | CHECKED BY<br>CP       |  | date<br>13/12/23 |  |  |  |  |
| SCALE (@ A1)<br>As indicated           | PROJECT NUMBER<br>4212 |  |                  |  |  |  |  |
| DRAWING NUMBER                         |                        |  |                  |  |  |  |  |
| 4212-CPL-XX-ZZ-DR-A-106                |                        |  |                  |  |  |  |  |