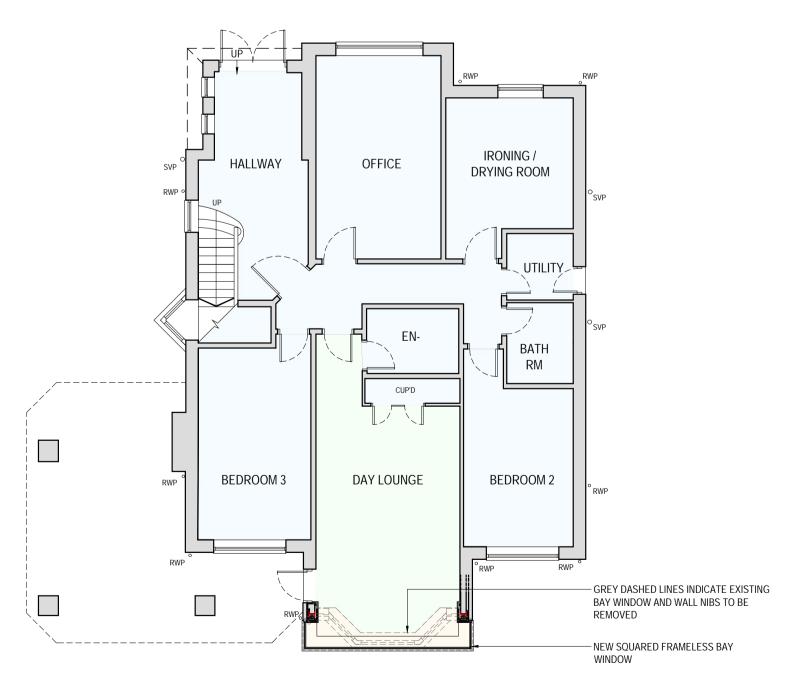

## FRONT (SOUTH WEST) ELEVATION

REAR (NORTH EAST) ELEVATION

\_\_\_\_\_

FIRST FLOOR PLAN GROUND FLOOR PLAN SECOND FLOOR PLAN SCALE 1:100 SCALE 1:100 SCALE 1:100

0 50 100 150 200 0 100 200 300 400 0 200 400 600 800 0 0.5 1 1.5 2 0 1 2 3 4 0 2 4 6 8