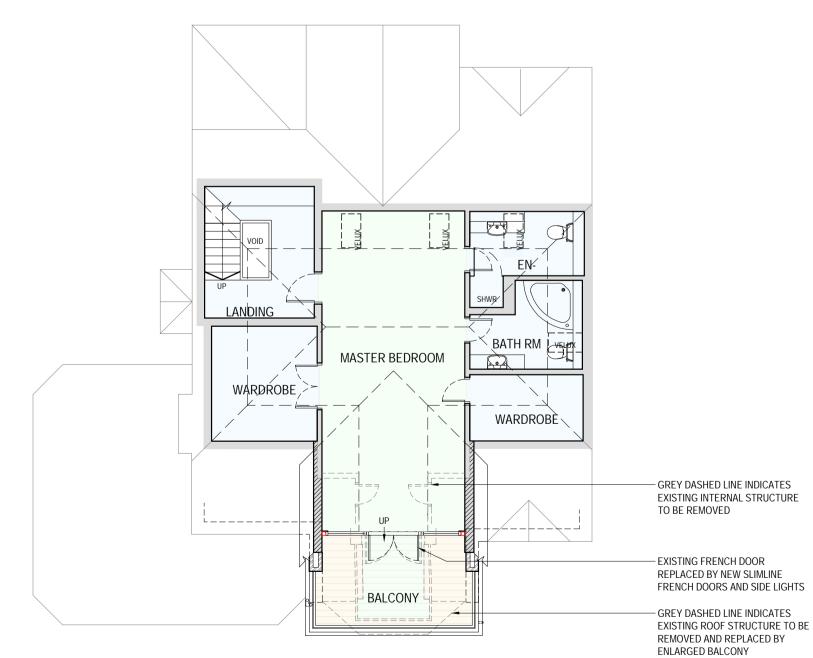

## FRONT (SOUTH WEST) ELEVATION

REAR (NORTH EAST) ELEVATION

\_\_\_\_\_

FIRST FLOOR PLAN GROUND FLOOR PLAN SECOND FLOOR PLAN SCALE 1:100 SCALE 1:100 SCALE 1:100

0 50 100 150 200 0 100 200 300 400 0 200 400 600 800 0 0.5 1 1.5 2 0 1 2 3 4 0 2 4 6 8