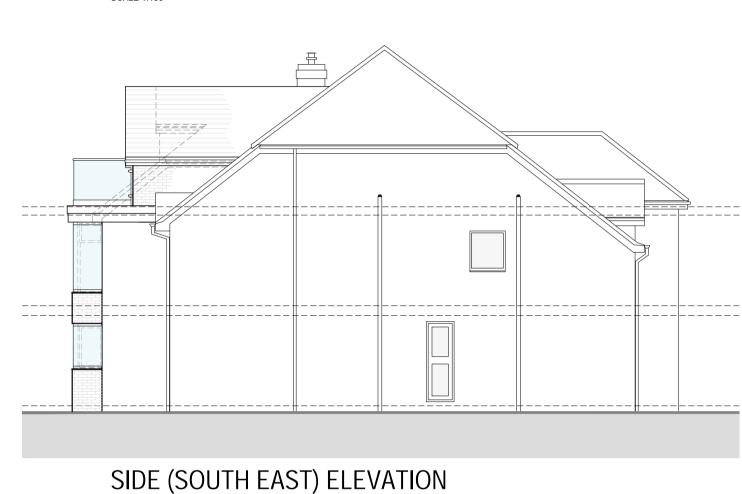

## FRONT (SOUTH WEST) ELEVATION

REAR (NORTH EAST) ELEVATION

\_\_\_\_\_

FIRST FLOOR PLAN GROUND FLOOR PLAN SECOND FLOOR PLAN SCALE 1:100 SCALE 1:100 SCALE 1:100

0 50 100 150 200 0 100 200 300 400 0 200 400 600 800 0 0.5 1 1.5 2 0 1 2 3 4 0 2 4 6 8