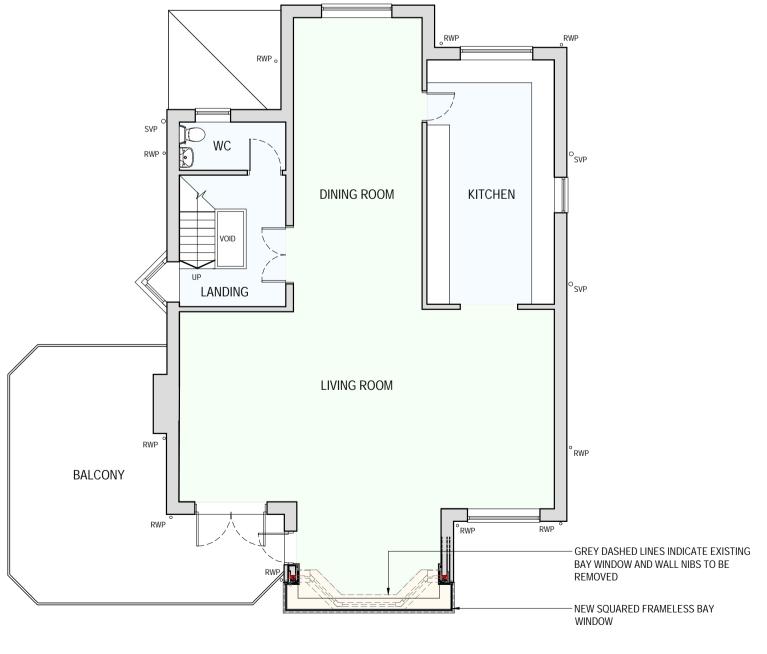

## FRONT (SOUTH WEST) ELEVATION

REAR (NORTH EAST) ELEVATION

\_\_\_\_\_

FIRST FLOOR PLAN GROUND FLOOR PLAN SECOND FLOOR PLAN SCALE 1:100 SCALE 1:100 SCALE 1:100

0 50 100 150 200 0 100 200 300 400 0 200 400 600 800 0 0.5 1 1.5 2 0 1 2 3 4 0 2 4 6 8