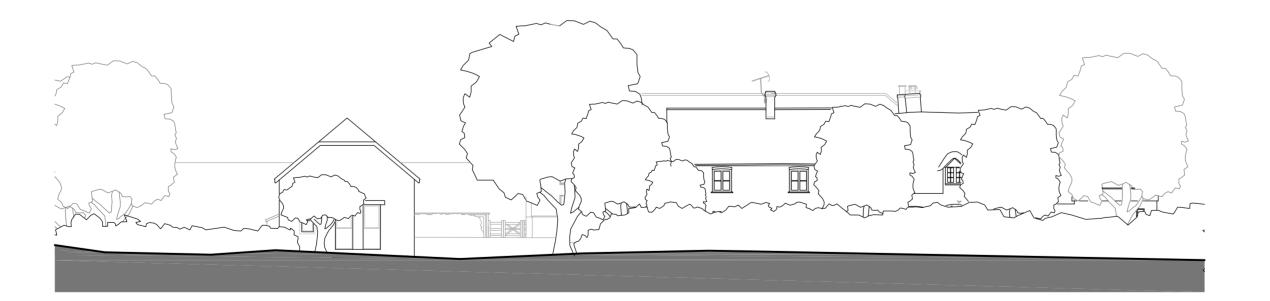

EXISTING CONTEXT ELEVATION (B-'B) SALISBURY ROAD SCALE 1:200 @ A2

PROPOSED CONTEXT ELEVATION (B-'B) SALISBURY ROAD SCALE 1:200 @ A2

## CONTEXT ELEVATION

GENERAL NOTES: 1. THIS DRAWING IS TO BE READ IN CONJUNCTION WITH THE OTHER RELEVANT CONSULTANTS DRAWINGS. 2. ALL FINISHES ARE TO CONFORM TO THE CURRENT BUILDING REGULATIONS. 3. REFER TO A SEPARATE DOCUMENT FOR THE DESIGNERS RISK ASSESMENT. 4. ALL WORKS OR MATERIALS INDICATED ON THIS DRAWING ARE TO BE TO THE LATEST RELEVANT BRITISH STANDARDS AND CARRIED OUT IN ACCORDANCE WITH THE BRITISH STANDARDS CODES OF PRACTICE OR RECOGNIZED INSTITUTE OR TRADE ASSOCIATION RECOMMENDATIONS AND PUBLICATIONS.

Drawing Title : Existing Context Elevation, Salisbury Road (B-'B) Proposed Context Elevation, Salisbury Road (B-'B) Drawn By Date Checked By Date Ap ed By Date Drawing No. Revision 1:200 @ A2 23.3484.109 P5 PLC ARCHITECTS © COPYRIGHT RESERVED 2021 NOT TO BE SCALED. DIMENSIONS TO BE CHECKED ON SITE SCALING ONLY FOR LOCAL AUTHORITY PURPOSES