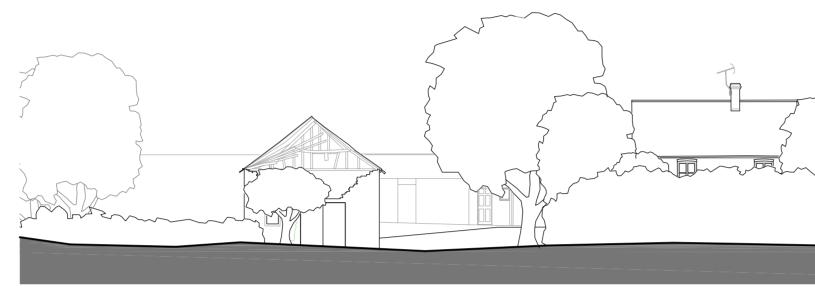

EXISTING CONTEXT ELEVATION (B-'B) SALISBURY ROAD SCALE 1:200 @ A2

PROPOSED CONTEXT ELEVATION (B-'B) SALISBURY ROAD SCALE 1:200 @ A2

## CONTEXT ELEVATION

GENERAL NOTES: 1. THIS DRAWING IS TO BE READ IN CONJUNCTION WITH THE OTHER RELEVANT CONSULTANTS DRAWINGS. 2. ALL FINISHES ARE TO CONFORM TO THE CURRENT BUILDING REGULATIONS. 3. REFER TO A SEPARATE DOCUMENT FOR THE DESIGNERS RISK ASSESMENT. 4. ALL WORKS OR MATERIALS INDICATED ON THIS DRAWING ARE TO BE TO THE LATEST RELEVANT BRITISH STANDARDS AND CARRIED OUT IN ACCORDANCE WITH THE BRITISH STANDARDS CODES OF PRACTICE OR RECOGNIZED INSTITUTE OR TRADE ASSOCIATION RECOMMENDATIONS AND PUBLICATIONS.

Drawing Title : Existing Context Elevation, Salisbury Road (B-'B) Proposed Context Elevation, Salisbury Road (B-'B) Drawn By Date Checked By Date Ap ed By Date Drawing No. Revision 1:200 @ A2 23.3484.109 P5 PLC ARCHITECTS © COPYRIGHT RESERVED 2021 NOT TO BE SCALED. DIMENSIONS TO BE CHECKED ON SITE SCALING ONLY FOR LOCAL AUTHORITY PURPOSES