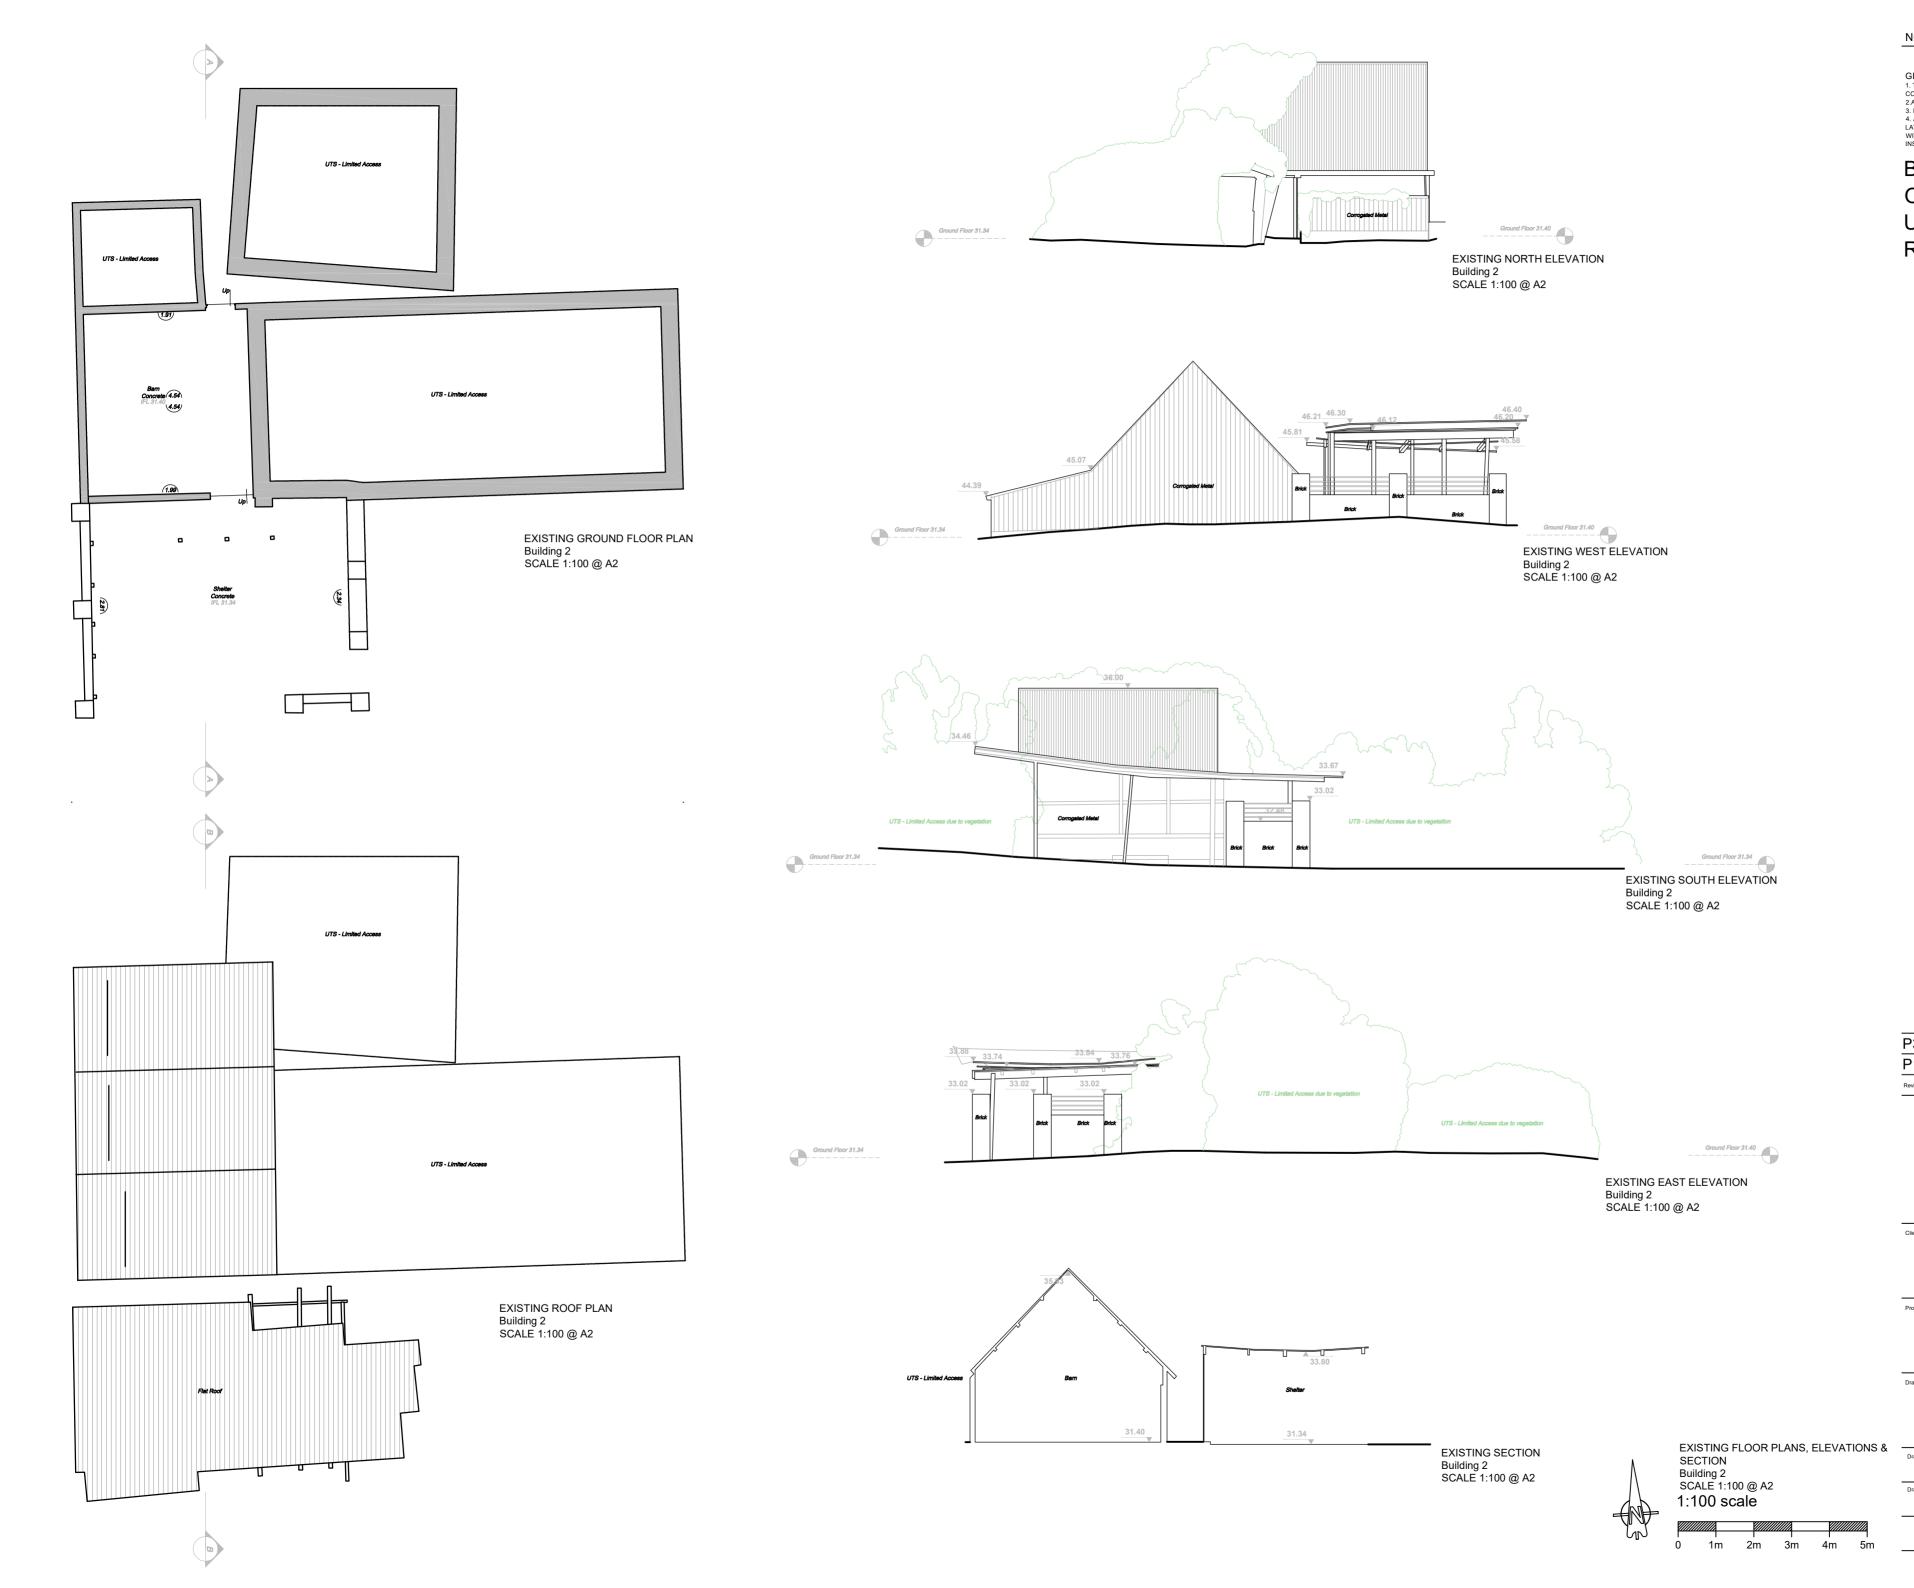

**BUILDING 2** OUTBUILDING -USE OF THE RESIDENTIAL HOUSE

P3 Jan Minor amendments

Lansdowne House 25-26 Hampshire Terrace Portsmouth PO1 2QF Hampshire England

Tel: (023) 92 755 333 E-Mail: admin@plcarchitects.com

Old Farmhouse, Fordingbridge SP6 1LX

Drawing Title :

Existing Floor Plans, Elevations & Section Building 2

| AC                  | Nov' 2       | Checked By                              | Date   | Approved By | Date |
|---------------------|--------------|-----------------------------------------|--------|-------------|------|
| Drawing No. 23.3484 | .004         | P;                                      | ision: | 1:100 (     | ② A2 |
|                     | BE SCALED. [ | © COPYR<br>DIMENSIONS T<br>PR LOCAL AUT | OBE    |             | SITE |