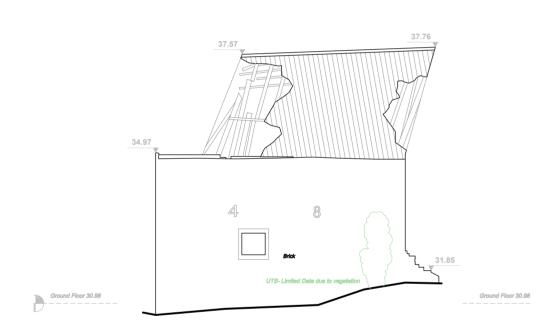

EXISTING ROOF PLAN Building 4 SCALE 1:100 @ A2

Ground Floor 30.98

EXISTING NORTH ELEVATION Building 4 SCALE 1:100 @ A2

EXISTING SOUTH ELEVATION Building 4 SCALE 1:100 @ A2

EXISTING WEST ELEVATION Building 4 SCALE 1:100 @ A2

EXISTING FLOOR PLANS, ELEVATIONS & SECTION Building 4 SCALE 1:100 @ A2 **1:100 scale** 