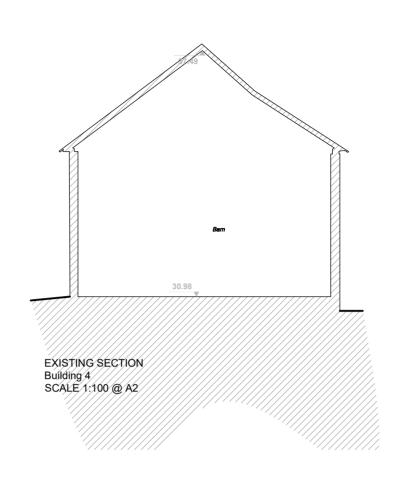

EXISTING ROOF PLAN Building 4 SCALE 1:100 @ A2

Ground Floor 30.98

EXISTING NORTH ELEVATION Building 4 SCALE 1:100 @ A2

EXISTING SOUTH ELEVATION Building 4 SCALE 1:100 @ A2

EXISTING WEST ELEVATION Building 4 SCALE 1:100 @ A2

Ground

EXISTING EAST ELEVATION Building 4 SCALE 1:100 @ A2

BUILDING 4 OUTBUILDING -USE OF THE RESIDENTIAL HOUSE

GENERAL NOTES: 1. THIS DRAWING IS TO BE READ IN CONJUNCTION WITH THE OTHER RELEVANT CONSULTANTS DRAWINGS. 2. ALL FINISHES ARE TO CONFORM TO THE CURRENT BUILDING REGULATIONS. 3. REFER TO A SEPARATE DOCUMENT FOR THE DESIGNERS RISK ASSESMENT. 4. ALL WORKS OR MATERIALS INDICATED ON THIS DRAWING ARE TO BE TO THE LATEST RELEVANT BRITISH STANDARDS AND CARRIED OUT IN ACCORDANCE WITH THE BRITISH STANDARDS CODES OF PRACTICE OR RECOGNIZED INSTITUTE OR TRADE ASSOCIATION RECOMMENDATIONS AND PUBLICATIONS.