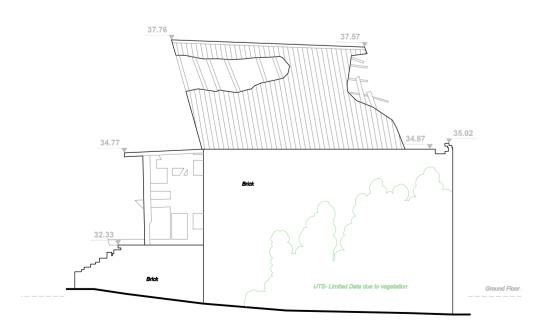

EXISTING ROOF PLAN Building 4 SCALE 1:100 @ A2

Ground Floor 30.98

EXISTING NORTH ELEVATION Building 4 SCALE 1:100 @ A2

EXISTING SOUTH ELEVATION Building 4 SCALE 1:100 @ A2

EXISTING WEST ELEVATION Building 4 SCALE 1:100 @ A2

Ground

EXISTING EAST ELEVATION Building 4 SCALE 1:100 @ A2

BUILDING 4 OUTBUILDING -USE OF THE RESIDENTIAL HOUSE

GENERAL NOTES: 1. THIS DRAWING IS TO BE READ IN CONJUNCTION WITH THE OTHER RELEVANT CONSULTANTS DRAWINGS. 2. ALL FINISHES ARE TO CONFORM TO THE CURRENT BUILDING REGULATIONS. 3. REFER TO A SEPARATE DOCUMENT FOR THE DESIGNERS RISK ASSESMENT. 4. ALL WORKS OR MATERIALS INDICATED ON THIS DRAWING ARE TO BE TO THE LATEST RELEVANT BRITISH STANDARDS AND CARRIED OUT IN ACCORDANCE WITH THE BRITISH STANDARDS CODES OF PRACTICE OR RECOGNIZED INSTITUTE OR TRADE ASSOCIATION RECOMMENDATIONS AND PUBLICATIONS.