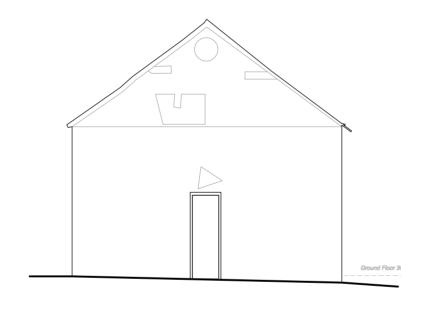

EXISTING ROOF PLAN Building 4 SCALE 1:100 @ A2

Ground Floor 30.98

EXISTING NORTH ELEVATION Building 4 SCALE 1:100 @ A2

EXISTING SOUTH ELEVATION Building 4 SCALE 1:100 @ A2

EXISTING WEST ELEVATION Building 4 SCALE 1:100 @ A2

Ground

EXISTING EAST ELEVATION Building 4 SCALE 1:100 @ A2

BUILDING 4 OUTBUILDING -USE OF THE RESIDENTIAL HOUSE

GENERAL NOTES: 1. THIS DRAWING IS TO BE READ IN CONJUNCTION WITH THE OTHER RELEVANT CONSULTANTS DRAWINGS. 2. ALL FINISHES ARE TO CONFORM TO THE CURRENT BUILDING REGULATIONS. 3. REFER TO A SEPARATE DOCUMENT FOR THE DESIGNERS RISK ASSESMENT. 4. ALL WORKS OR MATERIALS INDICATED ON THIS DRAWING ARE TO BE TO THE LATEST RELEVANT BRITISH STANDARDS AND CARRIED OUT IN ACCORDANCE WITH THE BRITISH STANDARDS CODES OF PRACTICE OR RECOGNIZED INSTITUTE OR TRADE ASSOCIATION RECOMMENDATIONS AND PUBLICATIONS.