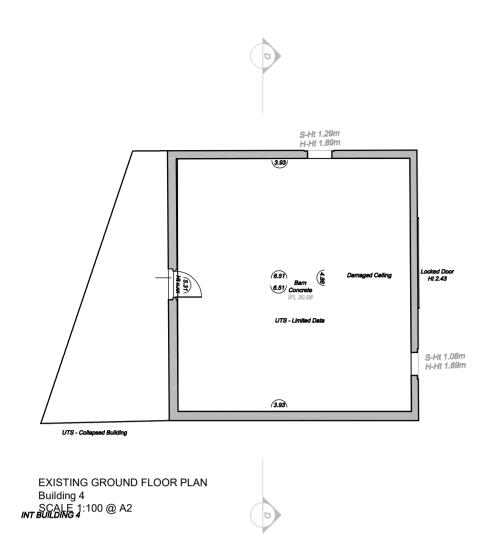

EXISTING ROOF PLAN Building 4 SCALE 1:100 @ A2

Ground Floor 30.98

EXISTING NORTH ELEVATION Building 4 SCALE 1:100 @ A2

EXISTING SOUTH ELEVATION Building 4 SCALE 1:100 @ A2

EXISTING WEST ELEVATION Building 4 SCALE 1:100 @ A2

Client :

Drawing Title :

Existing Floor Plans, Elevations & Section Building 4

| Drawn By<br>AC          | Nov' 23                      | Checked By | Date        | Approved By Date                |
|-------------------------|------------------------------|------------|-------------|---------------------------------|
| Drawing No. 23.3484.006 |                              | Rev<br>P3  | ision:<br>3 | Scale:<br>1:100 @ A2            |
| NOT TO                  | CHITECTS ©<br>BE SCALED. DIN | IENSIONS T | O BE C      | ESERVED 2021<br>CHECKED ON SITE |

EXISTING FLOOR PLANS, ELEVATIONS & SECTION Building 4 SCALE 1:100 @ A2 **1:100 scale** 