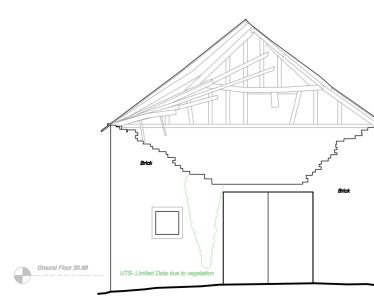

EXISTING ROOF PLAN Building 4 SCALE 1:100 @ A2

Ground Floor 30.98

EXISTING NORTH ELEVATION Building 4 SCALE 1:100 @ A2

EXISTING SOUTH ELEVATION Building 4 SCALE 1:100 @ A2

EXISTING WEST ELEVATION Building 4 SCALE 1:100 @ A2

Ground

EXISTING EAST ELEVATION Building 4 SCALE 1:100 @ A2

BUILDING 4 OUTBUILDING -USE OF THE RESIDENTIAL HOUSE

GENERAL NOTES: 1. THIS DRAWING IS TO BE READ IN CONJUNCTION WITH THE OTHER RELEVANT CONSULTANTS DRAWINGS. 2. ALL FINISHES ARE TO CONFORM TO THE CURRENT BUILDING REGULATIONS. 3. REFER TO A SEPARATE DOCUMENT FOR THE DESIGNERS RISK ASSESMENT. 4. ALL WORKS OR MATERIALS INDICATED ON THIS DRAWING ARE TO BE TO THE LATEST RELEVANT BRITISH STANDARDS AND CARRIED OUT IN ACCORDANCE WITH THE BRITISH STANDARDS CODES OF PRACTICE OR RECOGNIZED INSTITUTE OR TRADE ASSOCIATION RECOMMENDATIONS AND PUBLICATIONS.