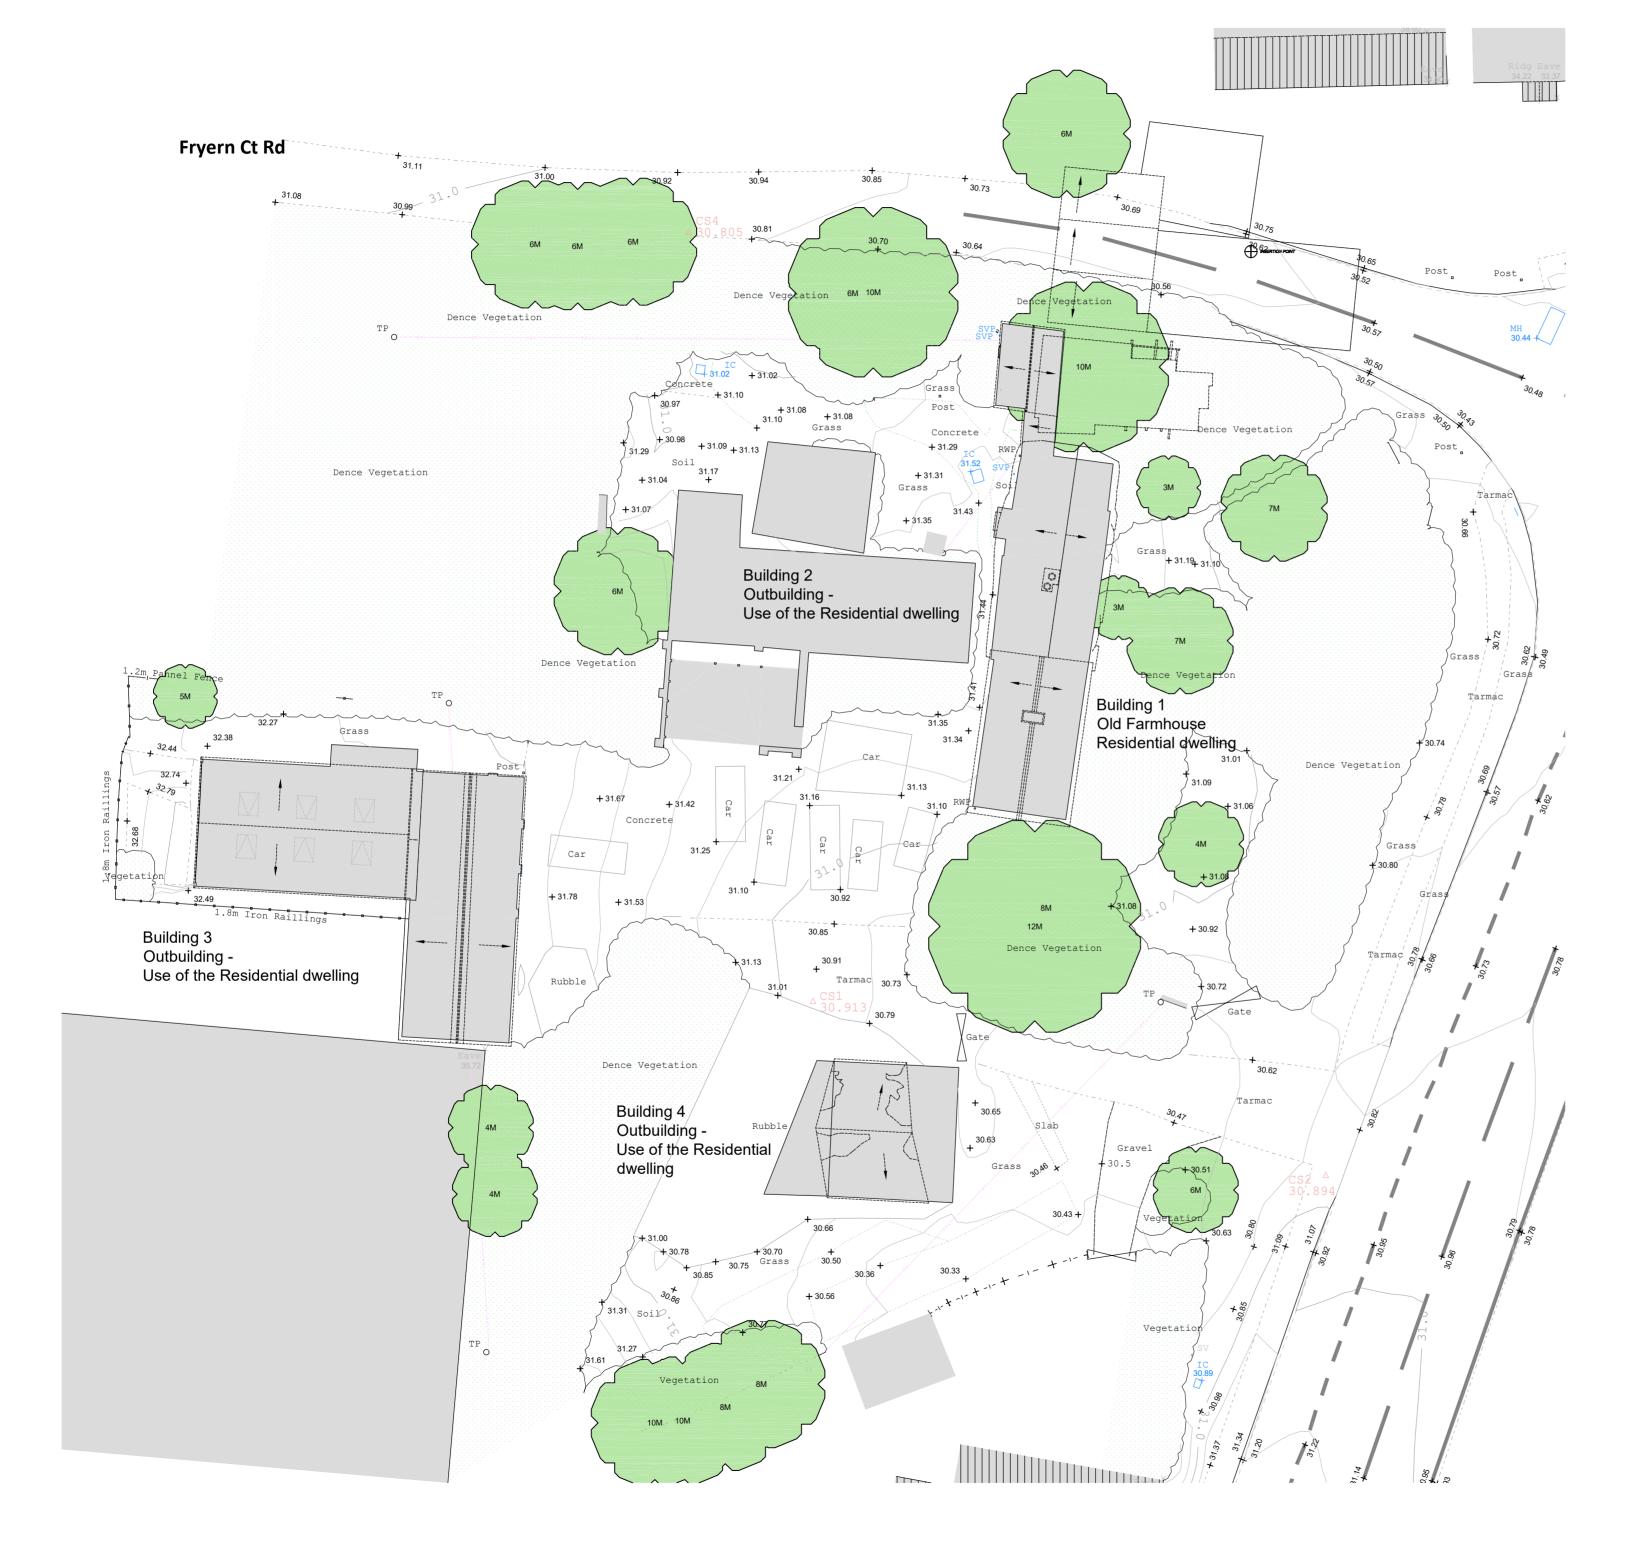

Existing Site Plan

Fordingbridge SP6 1LX JB

AC

Lansdowne House 25-26 Hampshire Terrace Portsmouth PO1 2QF

Tel: (023) 92 755 333

E-Mail: admin@plcarchitects.com

Hampshire England

ARCHITECTS Web: www.plcarchitects.com

## EXISTING SITE PLAN

GENERAL NOTES: 1. THIS DRAWING IS TO BE READ IN CONJUNCTION WITH THE OTHER RELEVANT CONSULTANTS DRAWINGS. 2.ALL FINISHES ARE TO CONFORM TO THE CURRENT BUILDING REGULATIONS. 3. REFER TO A SEPARATE DOCUMENT FOR THE DESIGNERS RISK ASSESMENT. 4. ALL WORKS OR MATERIALS INDICATED ON THIS DRAWING ARE TO BE TO THE LATEST RELEVANT BRITISH STANDARDS AND CARRIED OUT IN ACCORDANCE WITH THE BRITISH STANDARDS CODES OF PRACTICE OR RECOGNIZED INSTITUTE OR TRADE ASSOCIATION RECOMMENDATIONS AND PUBLICATIONS.