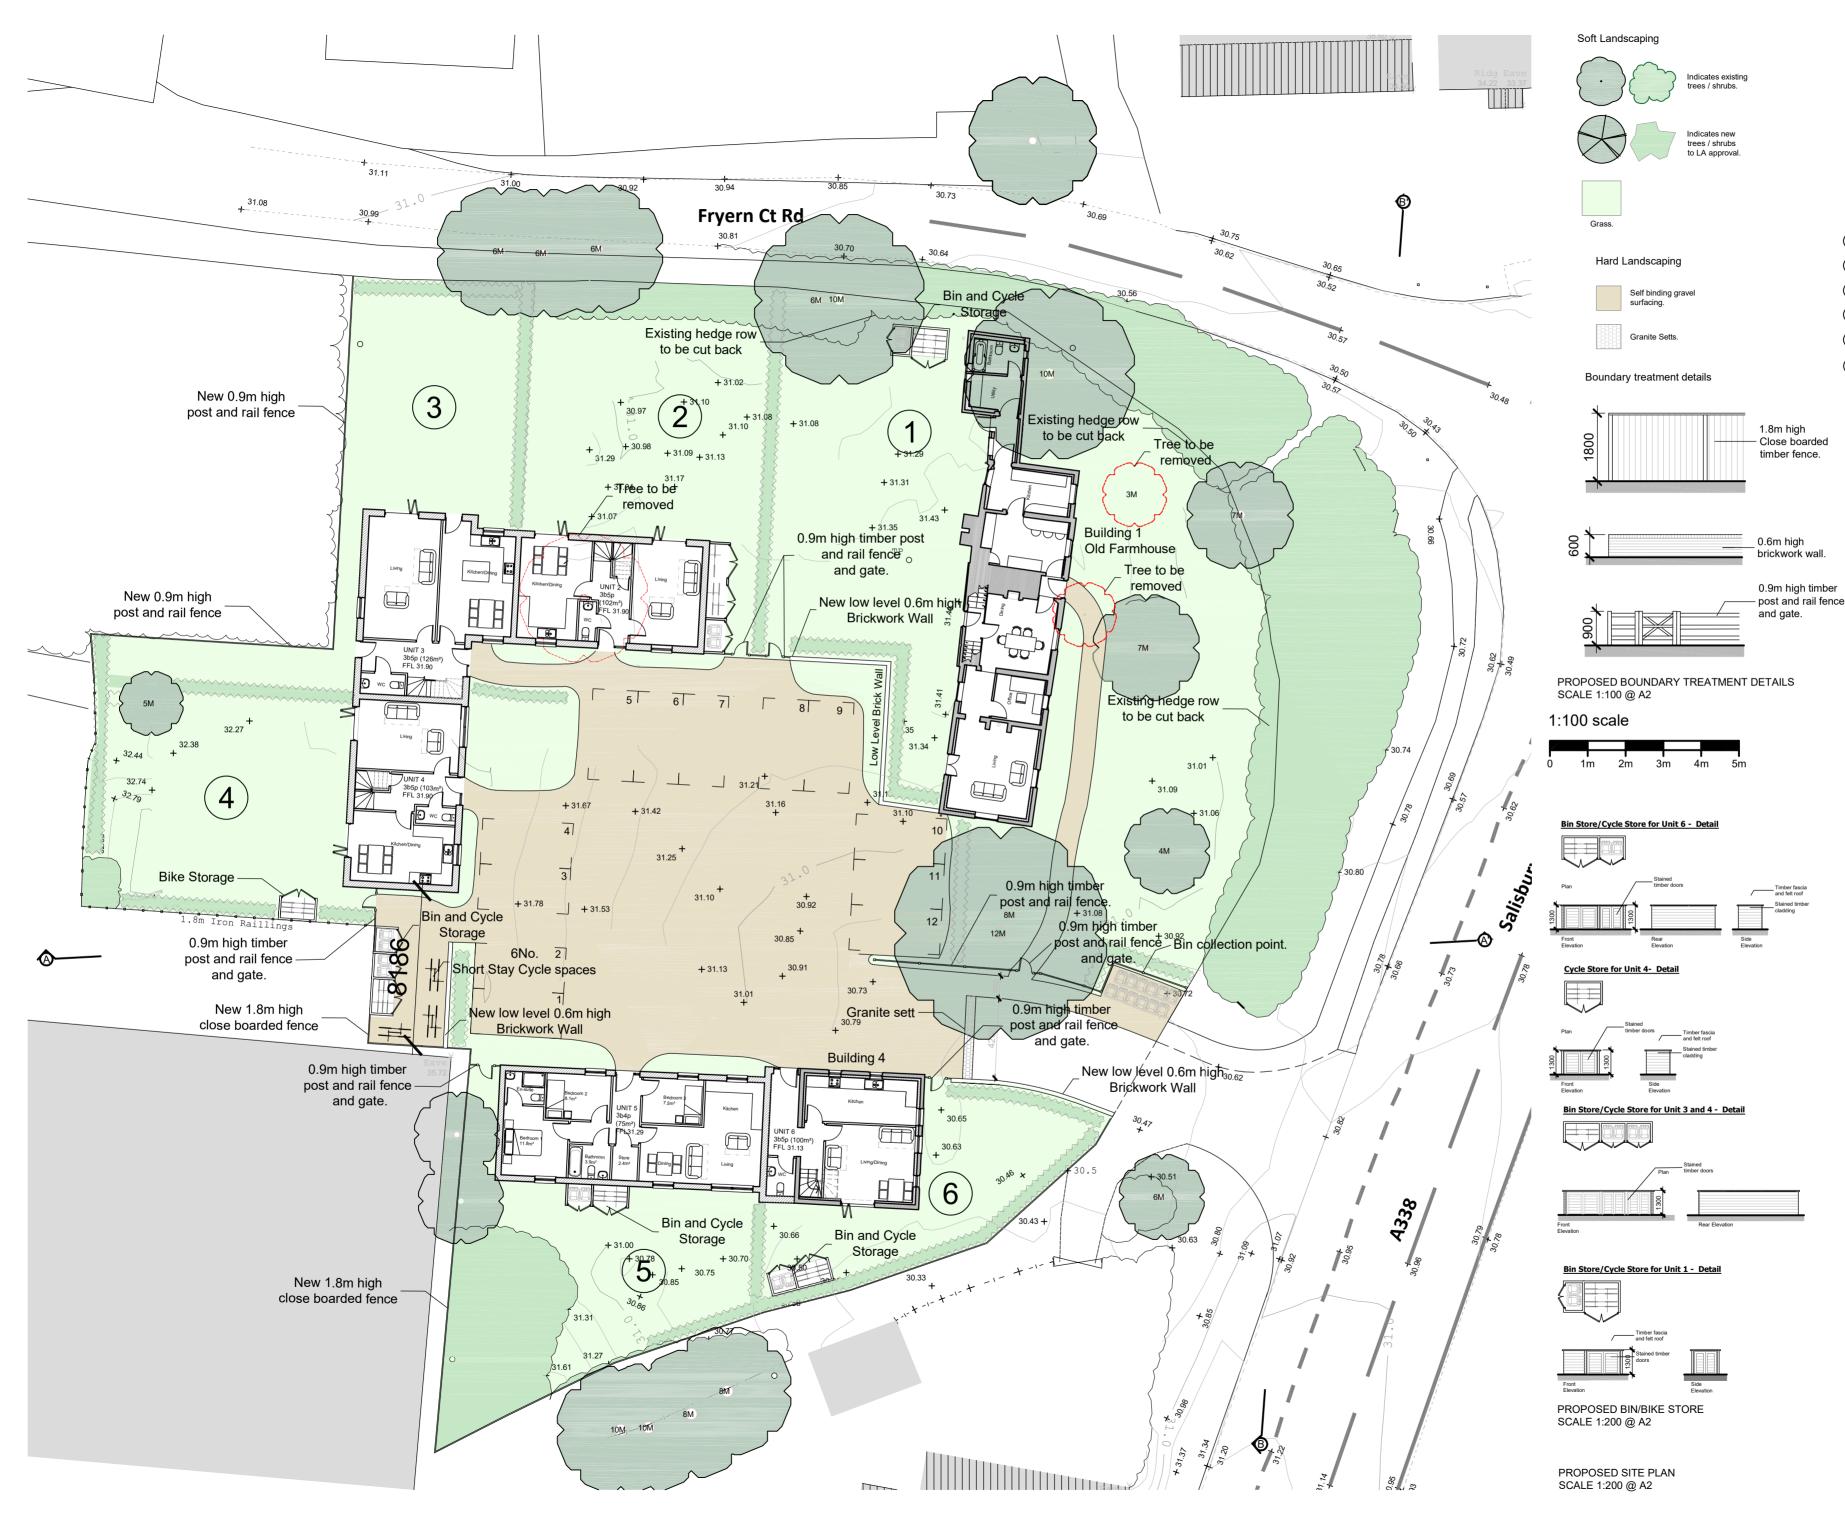

Project

Drawing Title :

Drawn By

Drawing No.

Old Farmhouse,

Proposed Site Plan

Nov' 23

Fordingbridge

23.3484.100

SP6 1LX

PL

P4 Nov Amendments to boundary.

P3 Nov Amendments to landscap 2023 and plots

Description

- 5. EXISTING / REFURBISHED 3B @ 75 sqm Garden 171 sqm

(1.) EXISTING / REFURBISHED - 4B @ 152 sqm - Garden 596 sqm

NOTES

GENERAL NOTES:

PROPOSED

SITE PLAN

SCHEDULE OF ACCOMMODATION

(2.) PROPOSED BUILDING - 3B @ 102 sqm - Garden 190 sqm ③ PROPOSED BUILDING - 3B @ 126 sqm - Garden 158 sqm

- (4) PROPOSED BUILDING 3B @ 103 sqm Garden 186 sqm