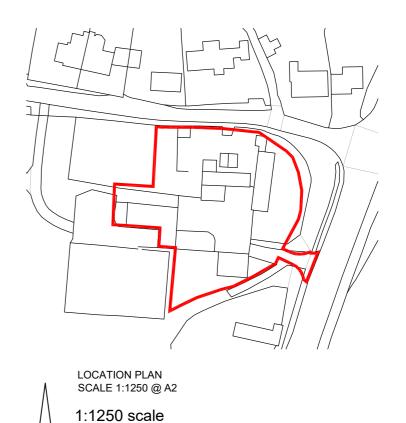

Lansdowne House 25-26 Hampshire Terrace Portsmouth PO1 2QF

E-Mail: admin@plcarchitects.com

A R C H I T E C T \$ Web: www.plcarchitects.com

Old Farmhouse, Fordingbridge SP6 1LX

Block Plan

Nov '23 Drawing No. 23.3484.000 P5 As shown @ A3