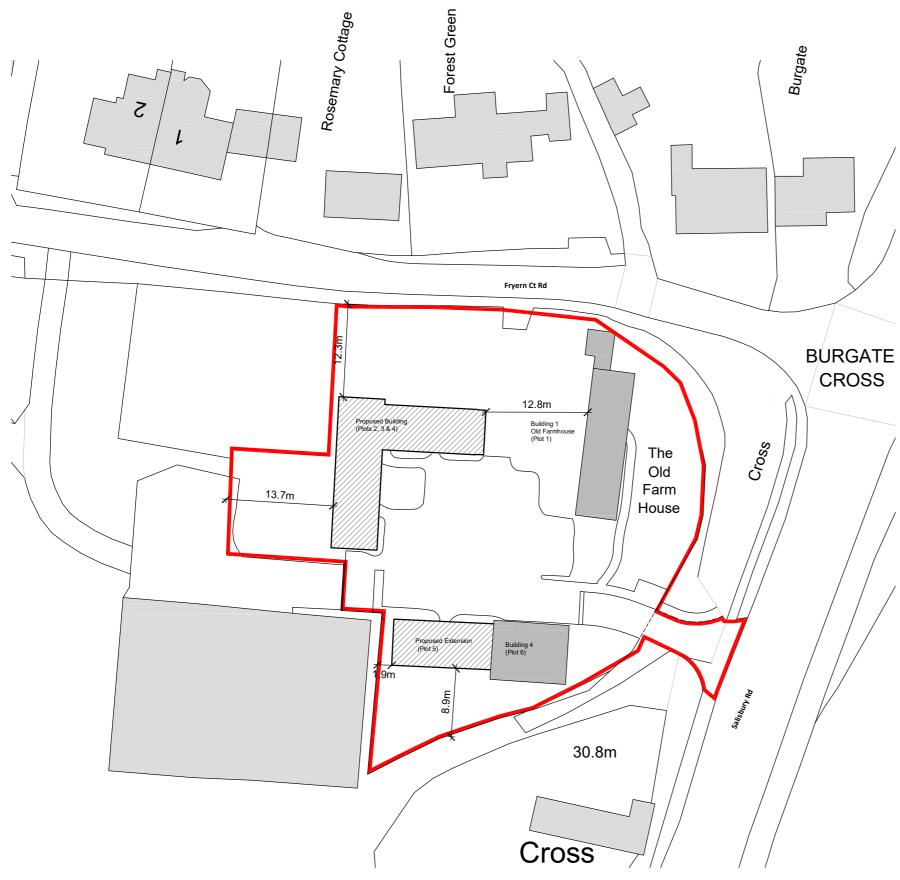

Lansdowne House 25-26 Hampshire Terrace Portsmouth PO1 2QF

E-Mail: admin@plcarchitects.com

A R C H I T E C T \$ Web: www.plcarchitects.com

Old Farmhouse, Fordingbridge SP6 1LX

Block Plan

Nov '23 Drawing No. 23.3484.000 P5 As shown @ A3