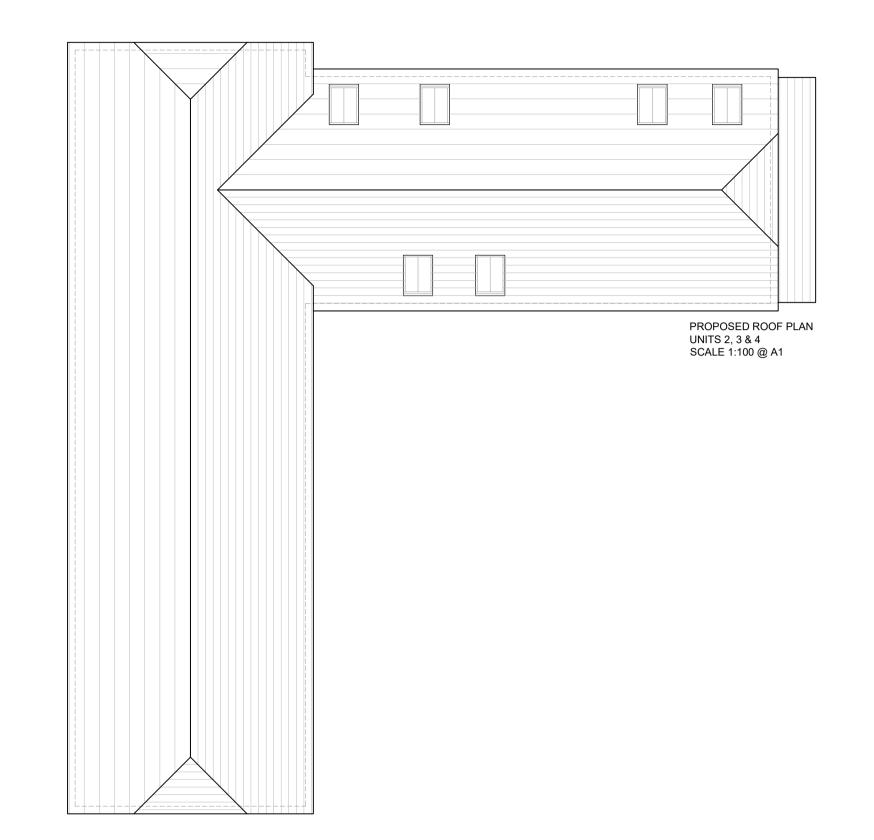

Old Farmhouse, Fordingbridge SP6 1LX

Proposed Floor Plans Units 2, 3 & 4

| Drawn By AC         | Date<br>Nov '2 | 23 | Checl | ked By | Date  | Approved By  | Date |
|---------------------|----------------|----|-------|--------|-------|--------------|------|
| Drawing No. 23.3484 | .101           |    |       | Revi   | sion: | Scale: 1:100 | @ A1 |
| PLC ARC             | HITECTS        | ©  | С     | OPYRI  | GHT R | ESERVED      | 2023 |