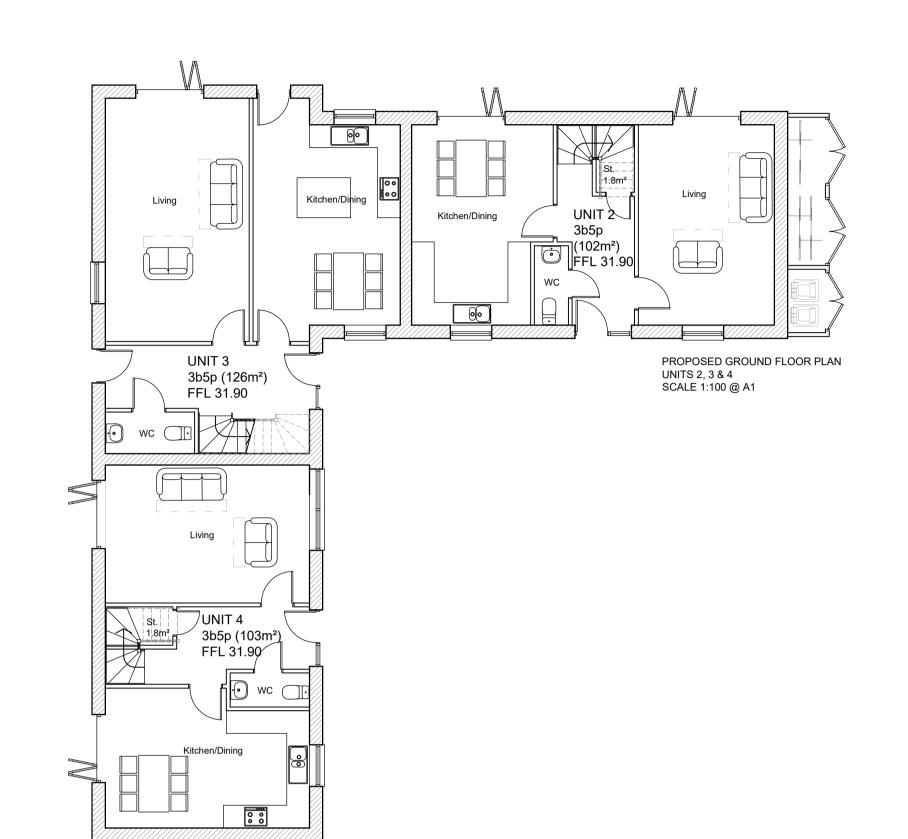

Old Farmhouse, Fordingbridge SP6 1LX

Proposed Floor Plans Units 2, 3 & 4

| Drawn By AC         | Date<br>Nov '2 | 23 | Checl | ked By | Date  | Approved By  | Date |
|---------------------|----------------|----|-------|--------|-------|--------------|------|
| Drawing No. 23.3484 | .101           |    |       | Revi   | sion: | Scale: 1:100 | @ A1 |
| PLC ARC             | HITECTS        | ©  | С     | OPYRI  | GHT R | ESERVED      | 2023 |