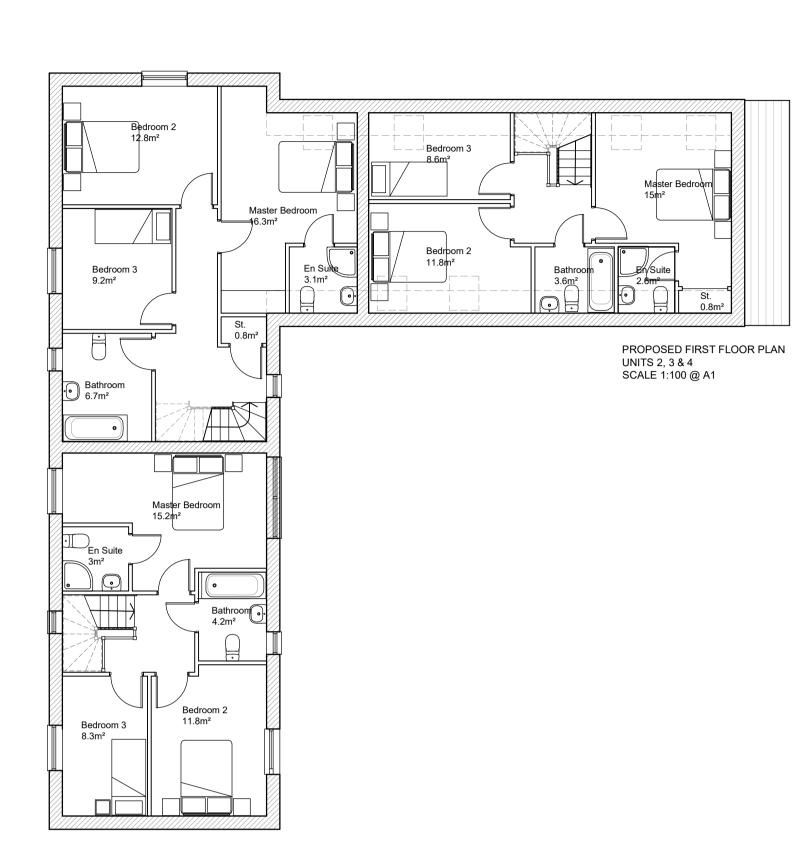

Old Farmhouse, Fordingbridge SP6 1LX

Proposed Floor Plans Units 2, 3 & 4

| Drawn By AC         | Date<br>Nov '2 | 23 | Checl | ked By | Date  | Approved By  | Date |
|---------------------|----------------|----|-------|--------|-------|--------------|------|
| Drawing No. 23.3484 | .101           |    |       | Revi   | sion: | Scale: 1:100 | @ A1 |
| PLC ARC             | HITECTS        | ©  | С     | OPYRI  | GHT R | ESERVED      | 2023 |