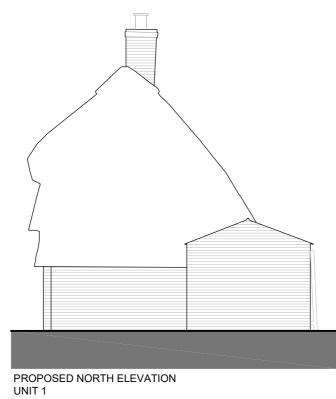

## **BUILDING 1** OLD FARMHOUSE -**PROPOSED UNIT 1**

| P3       | Jan<br>2024        | Minor amendments | JB       |  |  |
|----------|--------------------|------------------|----------|--|--|
| P1       | P1 Nov Preliminary |                  | AC       |  |  |
| Revision | Date               | Description      | Dwn Chkd |  |  |

Lansdowne House 25-26 Hampshire Terrace Portsmouth PO1 2QF Hampshire England Tel: (023) 92 755 333

Client :

Project : Old Farmhouse, Fordingbridge SP6 1LX

Drawing Title:

| NEST & NORT | H ELEVATIONS |
|-------------|--------------|
| JNIT 1      |              |
| A 10        |              |

Proposed West & North Elevations Unit 1