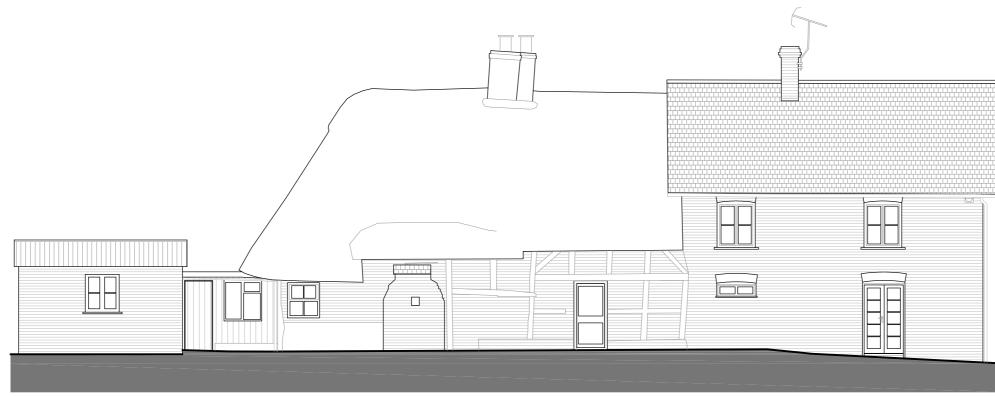

## **BUILDING 1** OLD FARMHOUSE -**PROPOSED UNIT 1**

| P3       | Jan<br>2024        | Minor amendments | JB       |  |  |
|----------|--------------------|------------------|----------|--|--|
| P1       | P1 Nov Preliminary |                  | AC       |  |  |
| Revision | Date               | Description      | Dwn Chkd |  |  |

Lansdowne House 25-26 Hampshire Terrace Portsmouth PO1 2QF Hampshire England Tel: (023) 92 755 333

Client :

Project : Old Farmhouse, Fordingbridge SP6 1LX

Drawing Title:

| NEST & NORT | H ELEVATIONS |
|-------------|--------------|
| JNIT 1      |              |
| A 10        |              |

Proposed West & North Elevations Unit 1