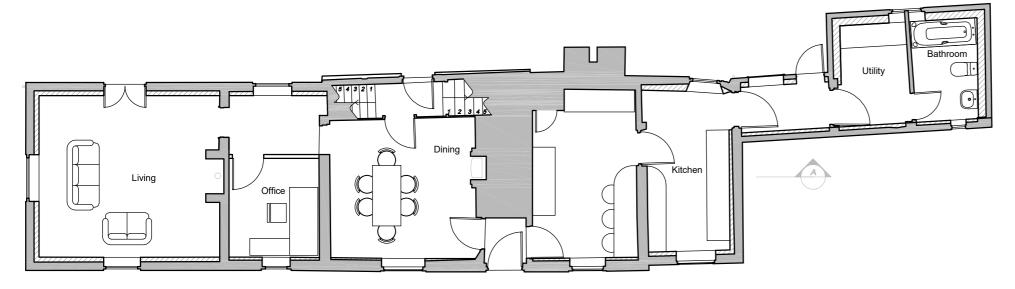

## BUILDING 1 OLD FARMHOUSE PROPOSED UNIT 1

PROPOSED GROUND FLOOR PLAN

UNIT 1

SCALE 1:100 @ A3

PROPOSED FIRST FLOOR PLAN UNIT 1 SCALE 1:100 @ A3

PROPOSED ROOF PLAN UNIT 1 SCALE 1:100 @ A3 1:100 scale

PROPOSED FLOOR PLANS BUILDING 1 UNIT 1 SCALE 1:100 @ A3