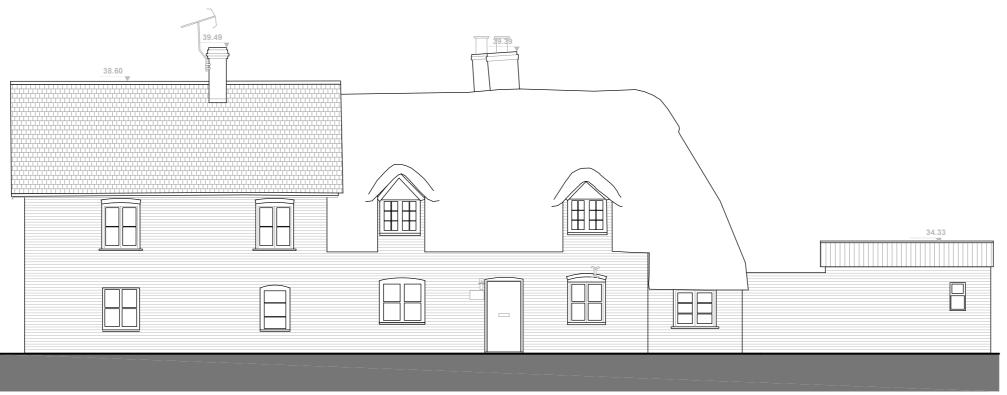

PROPOSED EAST ELEVATION UNIT 1 SCALE 1:100 @ A3

PROPOSED SOUTH ELEVATION UNIT 1 SCALE 1:100 @ A3

PROPOSED EAST & SOUTH ELEVATIONS BUILDING 1 UNIT 1 SCALE 1:100 @ A3

Drawing Title

Proposed East & South Elevations
Unit 1

| AC                   | Nov '23 | Checked By | Date       | Approved By | Date |
|----------------------|---------|------------|------------|-------------|------|
| Drawing No. 23.3484. | P3      |            | 1:100 @ A3 |             |      |