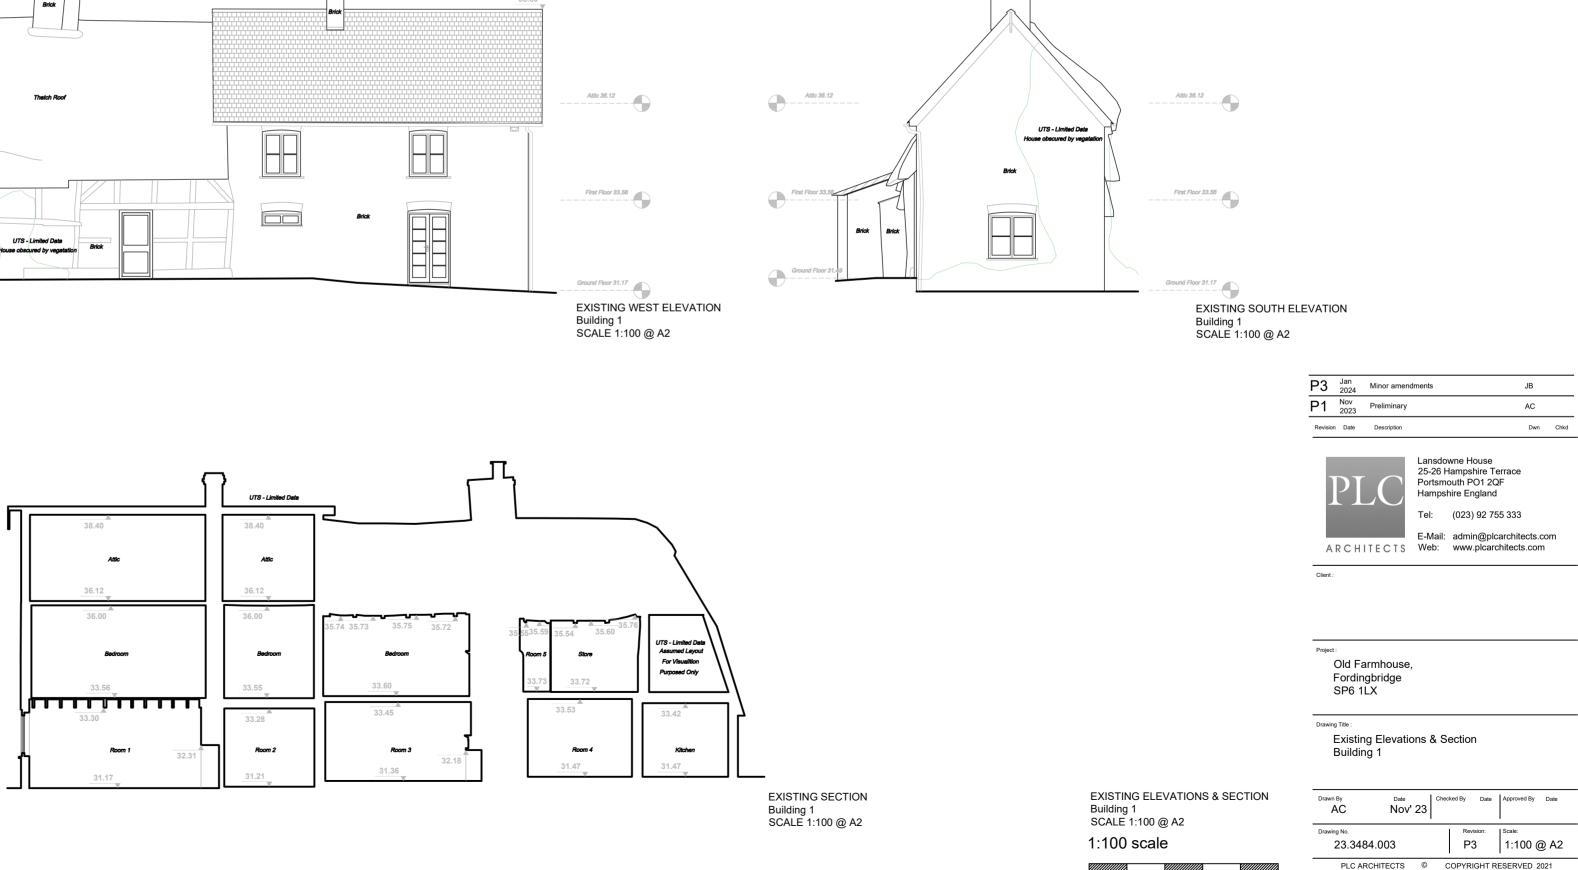

EXISTING EAST ELEVATION Building 1 SCALE 1:100 @ A2





**BUILDING 1 OLD FARMHOUSE -**RESIDENTIAL DWELLING

GENERAL NOTES: 1. THIS DRAWING IS TO BE READ IN CONJUNCTION WITH THE OTHER RELEVANT CONSULTANTS DRAWINGS. 2.ALL FINISHES ARE TO CONFORM TO THE CURRENT BUILDING REGULATIONS. 3. REFER TO A SEPARATE DOCUMENT FOR THE DESIGNERS RISK ASSESMENT. 4. ALL WORKS OR MATERIALS INDICATED ON THIS DRAWING ARE TO BE TO THE LATEST RELEVANT BRITISH STANDARDS AND CARRIED OUT IN ACCORDANCE WITH THE BRITISH STANDARDS CODES OF PRACTICE OR RECOGNIZED INSTITUTE OR TRADE ASSOCIATION RECOMMENDATIONS AND PUBLICATIONS.

NOTES

EXISTING NORTH ELEVATION

Building 1 SCALE 1:100 @ A2

0 1m 2m 3m 4m 5m