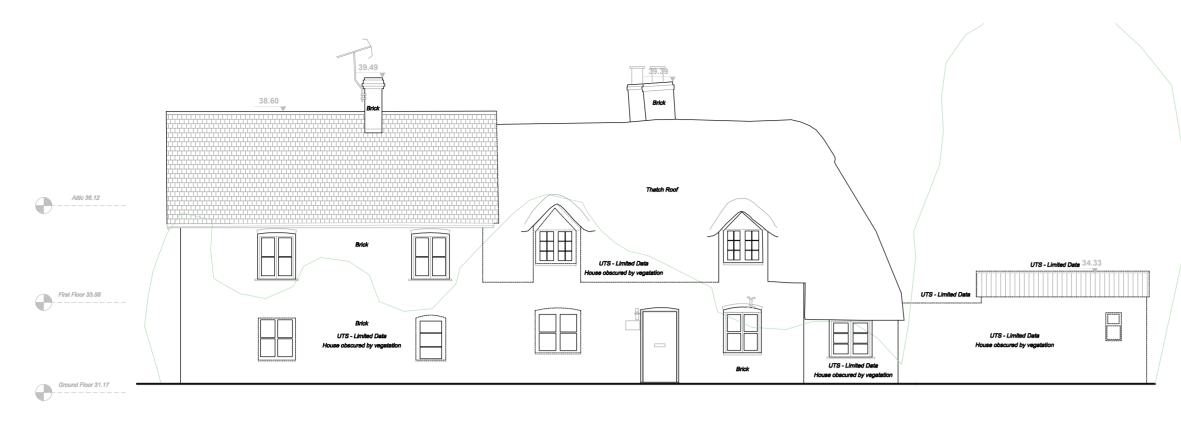

EXISTING EAST ELEVATION Building 1 SCALE 1:100 @ A2

**BUILDING 1 OLD FARMHOUSE -**RESIDENTIAL DWELLING

GENERAL NOTES: 1. THIS DRAWING IS TO BE READ IN CONJUNCTION WITH THE OTHER RELEVANT CONSULTANTS DRAWINGS. 2.ALL FINISHES ARE TO CONFORM TO THE CURRENT BUILDING REGULATIONS. 3. REFER TO A SEPARATE DOCUMENT FOR THE DESIGNERS RISK ASSESMENT. 4. ALL WORKS OR MATERIALS INDICATED ON THIS DRAWING ARE TO BE TO THE LATEST RELEVANT BRITISH STANDARDS AND CARRIED OUT IN ACCORDANCE WITH THE BRITISH STANDARDS CODES OF PRACTICE OR RECOGNIZED INSTITUTE OR TRADE ASSOCIATION RECOMMENDATIONS AND PUBLICATIONS.