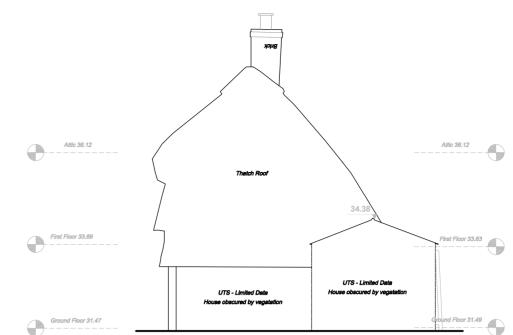

EXISTING EAST ELEVATION Building 1 SCALE 1:100 @ A2

**BUILDING 1 OLD FARMHOUSE -**RESIDENTIAL DWELLING

GENERAL NOTES: 1. THIS DRAWING IS TO BE READ IN CONJUNCTION WITH THE OTHER RELEVANT CONSULTANTS DRAWINGS. 2.ALL FINISHES ARE TO CONFORM TO THE CURRENT BUILDING REGULATIONS. 3. REFER TO A SEPARATE DOCUMENT FOR THE DESIGNERS RISK ASSESMENT. 4. ALL WORKS OR MATERIALS INDICATED ON THIS DRAWING ARE TO BE TO THE LATEST RELEVANT BRITISH STANDARDS AND CARRIED OUT IN ACCORDANCE WITH THE BRITISH STANDARDS CODES OF PRACTICE OR RECOGNIZED INSTITUTE OR TRADE ASSOCIATION RECOMMENDATIONS AND PUBLICATIONS.

NOTES

EXISTING NORTH ELEVATION

Building 1 SCALE 1:100 @ A2

0 1m 2m 3m 4m 5m