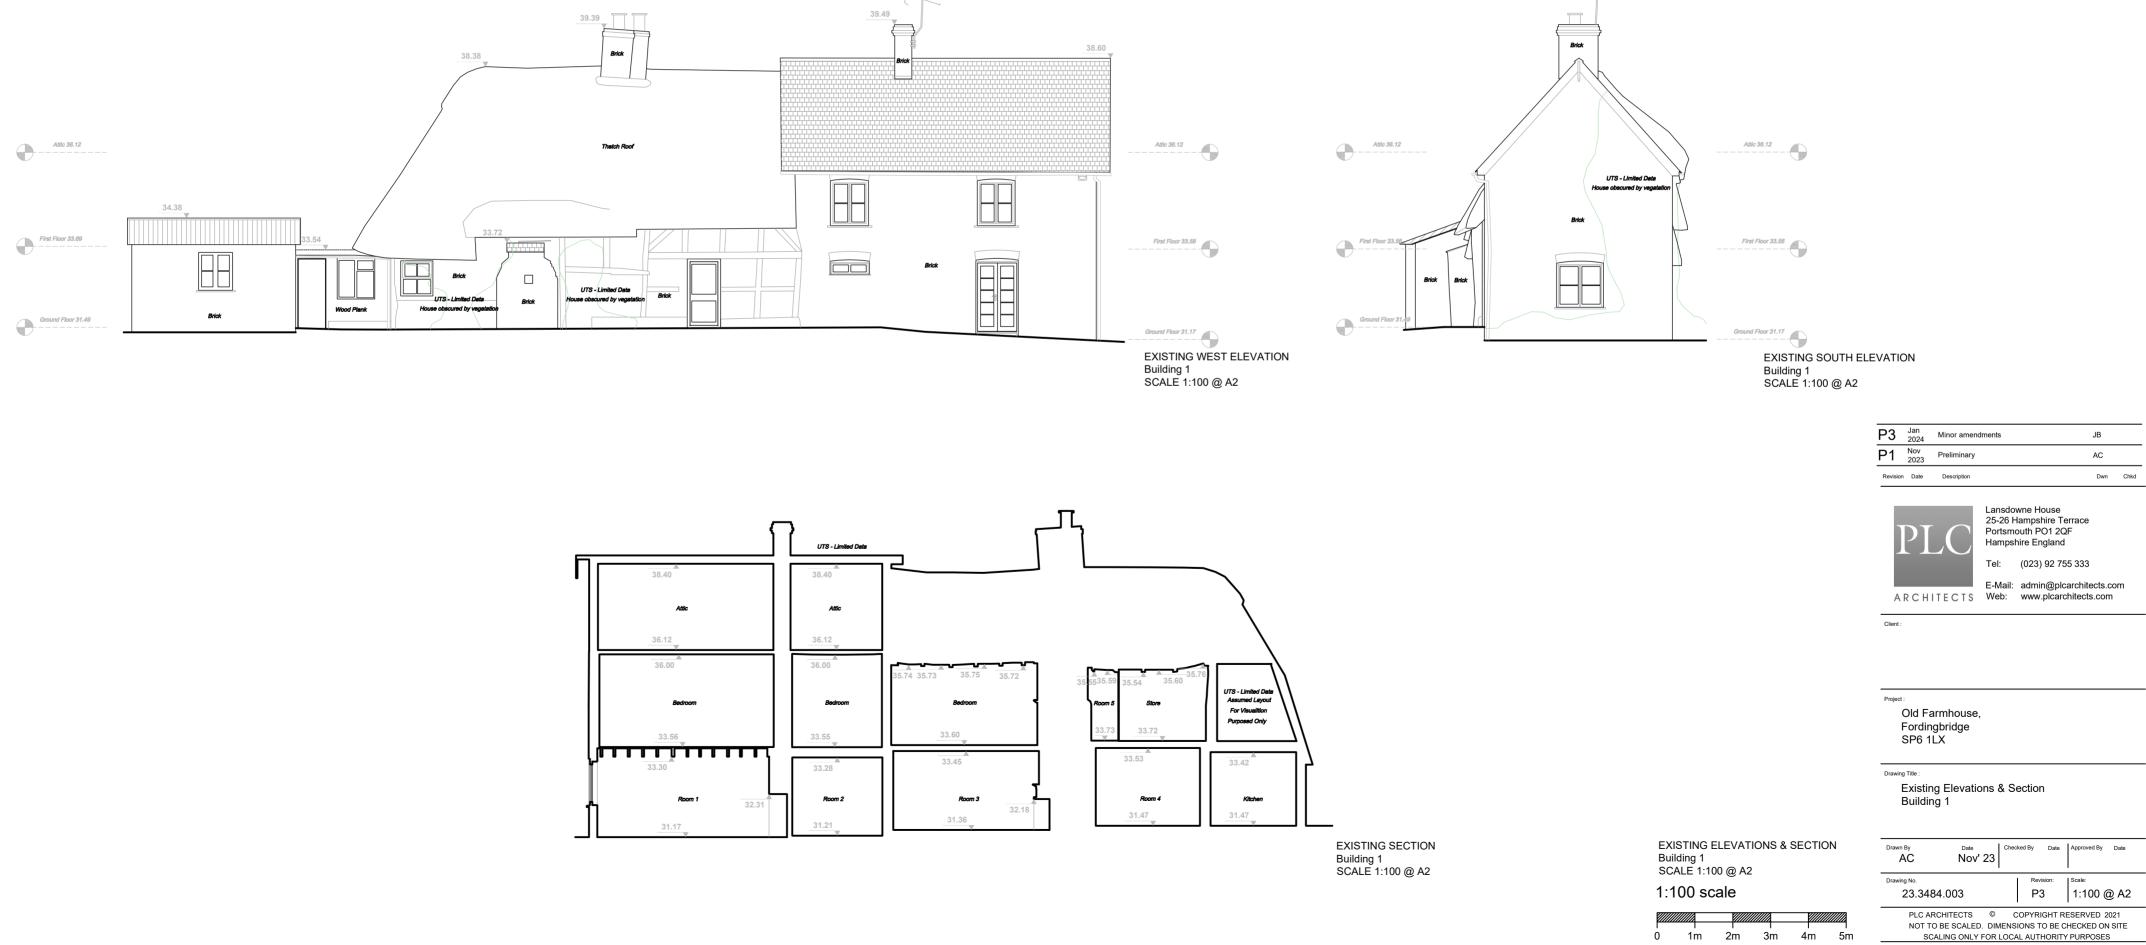

EXISTING EAST ELEVATION Building 1 SCALE 1:100 @ A2





**BUILDING 1 OLD FARMHOUSE -**RESIDENTIAL DWELLING

GENERAL NOTES: 1. THIS DRAWING IS TO BE READ IN CONJUNCTION WITH THE OTHER RELEVANT CONSULTANTS DRAWINGS. 2.ALL FINISHES ARE TO CONFORM TO THE CURRENT BUILDING REGULATIONS. 3. REFER TO A SEPARATE DOCUMENT FOR THE DESIGNERS RISK ASSESMENT. 4. ALL WORKS OR MATERIALS INDICATED ON THIS DRAWING ARE TO BE TO THE LATEST RELEVANT BRITISH STANDARDS AND CARRIED OUT IN ACCORDANCE WITH THE BRITISH STANDARDS CODES OF PRACTICE OR RECOGNIZED INSTITUTE OR TRADE ASSOCIATION RECOMMENDATIONS AND PUBLICATIONS.

NOTES

EXISTING NORTH ELEVATION

Building 1 SCALE 1:100 @ A2

0 1m 2m 3m 4m 5m