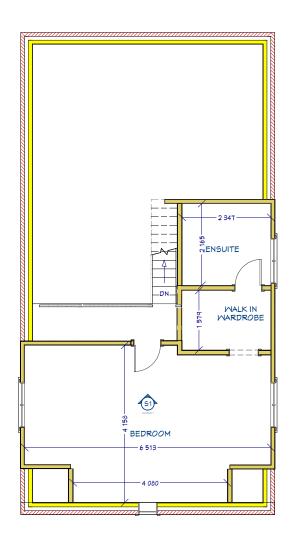

EXISTING FIRST FLOOR PLAN

EXISTING ROOF PLAN

DIMENSIONS ARE IN MILLIMETERS CLIENT: Mr Johnson

SEALE: 1:100 @ A3 SHEET 1 of 1

PROPOSED GROUND FLOOR PLAN

PROPOSED FIRST FLOOR PLAN

PROPOSED ROOF PLAN

DWG PLANS 35 Cranmer Drive, Nursling, Southampton, SO16 OTD

 NAME
 DATE

 DRAWN
 PRB
 17/01/2024

UNLESS OTHERWISE SPECIFIED DIMENSIONS ARE IN MILLIMETERS

Proposed floor and roof plan
56 Downs Park Avenue, Totton

SIZE DWG NO
A3 DWG PLANS 02952 REV

Mobile: 07851229345, Email: info@dwgplans.co.uk