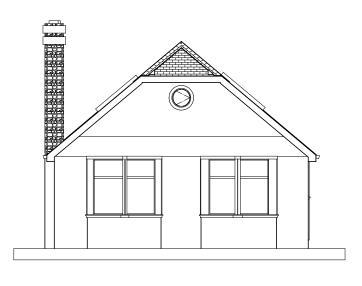

EXISTING REAR ELEVATION

EXISTING SIDE ELEVATION

EXISTING FRONT ELEVATION

EXISTING SIDE ELEVATION

| IIILE              | Existing elevations          |          |  |  |  |  |  |  |
|--------------------|------------------------------|----------|--|--|--|--|--|--|
|                    | 56 Downs Park Avenue, Totton |          |  |  |  |  |  |  |
| SIZE<br><b>A3</b>  | DWG NO DWG PLANS 02950       | REV<br>A |  |  |  |  |  |  |
| CLIENT: Mr Johnson |                              |          |  |  |  |  |  |  |