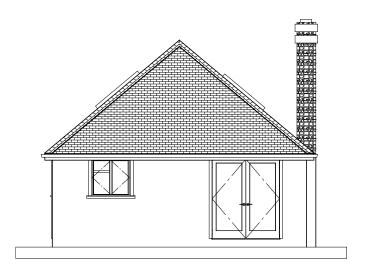

EXISTING REAR ELEVATION

EXISTING SIDE ELEVATION

EXISTING FRONT ELEVATION

EXISTING SIDE ELEVATION

| IIILE              | Existing elevations          |          |  |  |  |  |  |  |
|--------------------|------------------------------|----------|--|--|--|--|--|--|
|                    | 56 Downs Park Avenue, Totton |          |  |  |  |  |  |  |
| SIZE<br><b>A3</b>  | DWG NO DWG PLANS 02950       | REV<br>A |  |  |  |  |  |  |
| CLIENT: Mr Johnson |                              |          |  |  |  |  |  |  |