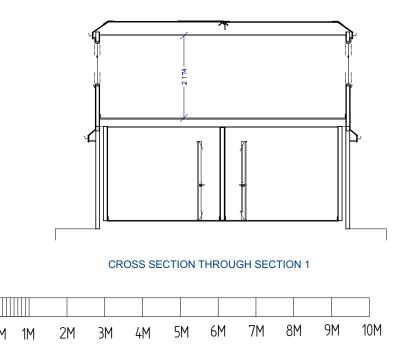

© THIS DRAWING IS COPYRIGHT AND MAY NOT BE COPIED, TRACED,
ALTERED OR REPRODUCED WITHOUT WRITTEN PERMISSION FROM
DWG PLANS

PROPOSED REAR ELEVATION

PROPOSED SIDE ELEVATION

PROPOSED FRONT ELEVATION

### PROPOSED SIDE ELEVATION

| IIILE              | Proposed elevations          |          |  |  |  |  |  |
|--------------------|------------------------------|----------|--|--|--|--|--|
|                    | 56 Downs Park Avenue, Totton |          |  |  |  |  |  |
| SIZE<br><b>A3</b>  | DWG NO DWG PLANS 02953       | REV<br>A |  |  |  |  |  |
| CLIENT: Mr Johnson |                              |          |  |  |  |  |  |