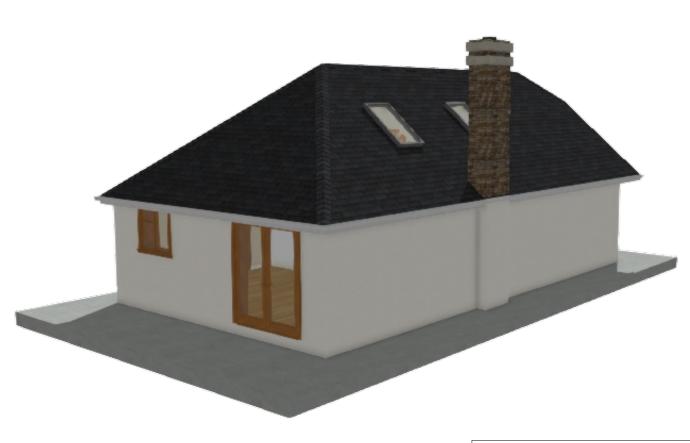

DIMENSIONS ARE IN MILLIMETERS CLIENT: Mr Johnson

SEALE: 1:100 @ A3 SHEET 1 of 1

PROPOSED GROUND FLOOR PLAN

PROPOSED FIRST FLOOR PLAN

PROPOSED ROOF PLAN

DWG PLANS 35 Cranmer Drive, Nursling, Southampton, SO16 OTD

### 3D RENDERS NOT TO SCALE

| 0M | 1M | 2M | 3M | 4M | 5M | 6M | 7M | 8M | 9M | 10M |
|----|----|----|----|----|----|----|----|----|----|-----|

DWG PLANS

DATE

17/01/2024

35 Cranmer Drive, Nursling, Southampton, S016 OTD Mobile: 07851229345, Email: info@dwgplans.co.uk

UNLESS OTHERWISE SPECIFIED
DIMENSIONS ARE IN MILLIMETERS

NAME

PRB

DRAWN

| TITLE<br>         | Proposed renders             |         |
|-------------------|------------------------------|---------|
|                   | 56 Downs Park Avenue, Totton |         |
| SIZE<br><b>A3</b> | DWG NO  DWG PLANS 02954      | RE<br>A |