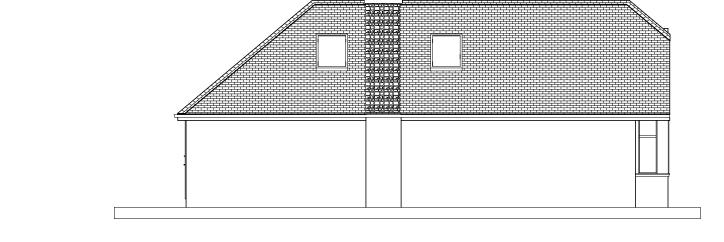

© THIS DRAWING IS COPYRIGHT AND MAY NOT BE COPIED, TRACED,
ALTERED OR REPRODUCED WITHOUT WRITTEN PERMISSION FROM
DWG PLANS

PROPOSED REAR ELEVATION

PROPOSED SIDE ELEVATION

PROPOSED FRONT ELEVATION

### PROPOSED SIDE ELEVATION

| IIILE              | Proposed elevations          |          |  |  |  |  |  |
|--------------------|------------------------------|----------|--|--|--|--|--|
|                    | 56 Downs Park Avenue, Totton |          |  |  |  |  |  |
| SIZE<br><b>A3</b>  | DWG NO DWG PLANS 02953       | REV<br>A |  |  |  |  |  |
| CLIENT: Mr Johnson |                              |          |  |  |  |  |  |