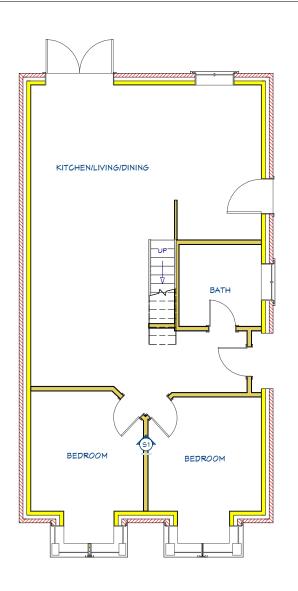

# EXISTING GROUND FLOOR PLAN

DIMENSIONS ARE IN MILLIMETERS CLIENT: Mr Johnson

SEALE: 1:100 @ A3 SHEET 1 of 1

PROPOSED GROUND FLOOR PLAN

PROPOSED FIRST FLOOR PLAN

PROPOSED ROOF PLAN

DWG PLANS 35 Cranmer Drive, Nursling, Southampton, SO16 OTD

 NAME
 DATE

 DRAWN
 PRB
 17/01/2024

UNLESS OTHERWISE SPECIFIED DIMENSIONS ARE IN MILLIMETERS

Proposed floor and roof plan
56 Downs Park Avenue, Totton

SIZE DWG NO
A3 DWG PLANS 02952 REV

Mobile: 07851229345, Email: info@dwgplans.co.uk