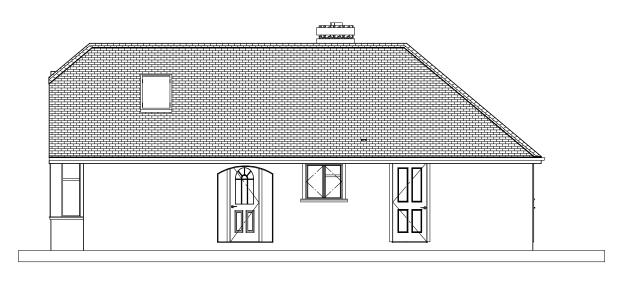

© THIS DRAWING IS COPYRIGHT AND MAY NOT BE COPIED, TRACED,
ALTERED OR REPRODUCED WITHOUT WRITTEN PERMISSION FROM
DWG PLANS

PROPOSED REAR ELEVATION

PROPOSED SIDE ELEVATION

PROPOSED FRONT ELEVATION

### PROPOSED SIDE ELEVATION

| IIILE              | Proposed elevations          |          |  |  |  |  |  |
|--------------------|------------------------------|----------|--|--|--|--|--|
|                    | 56 Downs Park Avenue, Totton |          |  |  |  |  |  |
| SIZE<br><b>A3</b>  | DWG NO DWG PLANS 02953       | REV<br>A |  |  |  |  |  |
| CLIENT: Mr Johnson |                              |          |  |  |  |  |  |