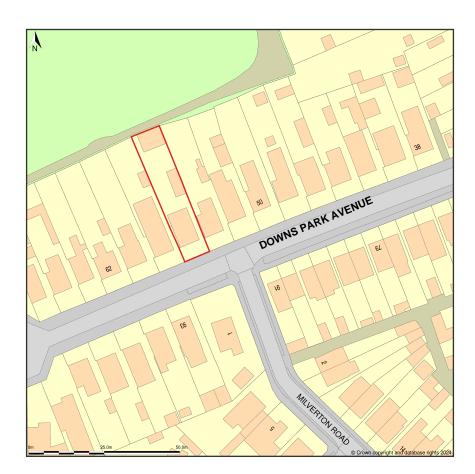

## 56, Downs Park Avenue, Eling, Totton, Hampshire, SO40 9GX

Location Plan shows area bounded by: 436069.12, 112524.22 436210.54, 112665.64 (at a scale of 1:1250), OSGridRef: SU36131259. The representation of a road, track or path is no evidence of a right of way. The representation of features as lines is no evidence of a property boundary.