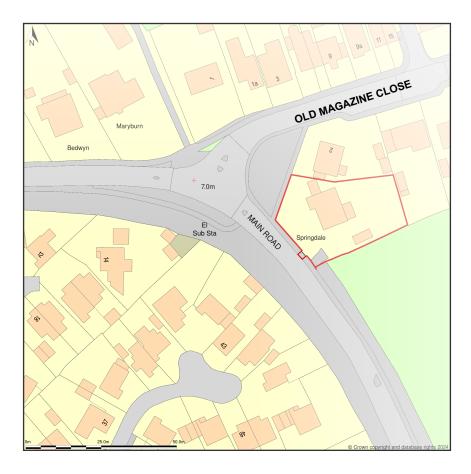

## Springdale, Main Road, Marchwood, Hampshire, SO40 4UB

Location Plan shows area bounded by: 438757.8, 110654.46 438899.22, 110795.88 (at a scale of 1:1250), OSGridRef: SU38821072. The representation of a road, track or path is no evidence of a right of way. The representation of features as lines is no evidence of a property boundary.