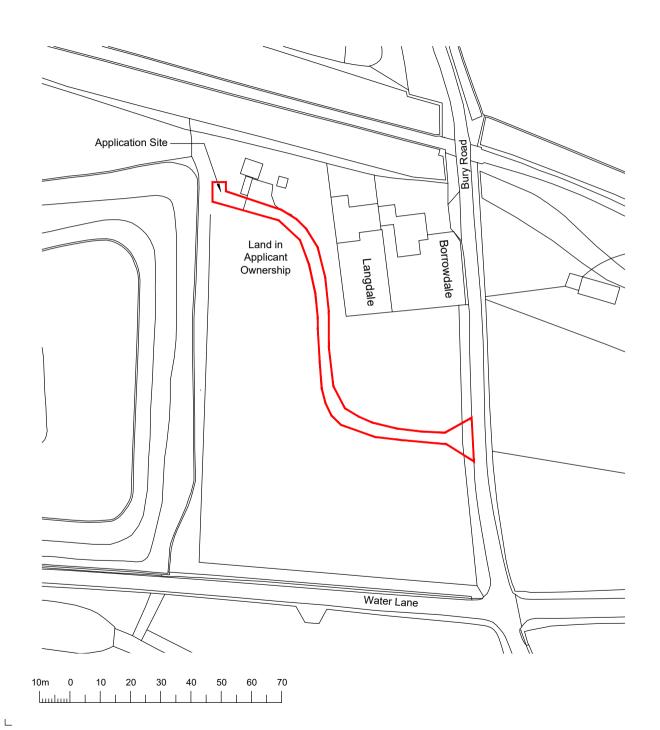

PLANNING

MR K SHELLEY

LAND OFF WATER LANE

LITTLE WHELNETHAM

LOCATION PLAN SEWAGE TREATMENT PLANT

|  | Drawn.<br>DG          | Checked.<br>JKR | Size.<br>A4 | Scale.<br>1:1250 | Date.<br>DEC 23 |           |
|--|-----------------------|-----------------|-------------|------------------|-----------------|-----------|
|  | Project No.<br>304259 |                 |             | Drawing No.      |                 | Revision. |
|  |                       |                 |             | 30-101           |                 | -         |