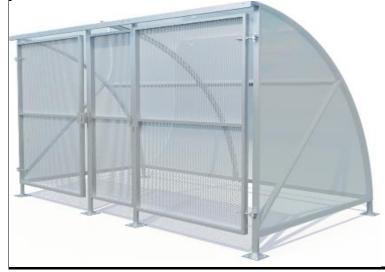

Paste an image / photos / Streetview of the existing access

Paste an extract of the refuse storage area:

Paste an extract of the cycle storage area:

Paste an extract of the cycle storage specification:

- 10 Bike Store
- L 3500mm
- W 2000mm
- H 2200mm