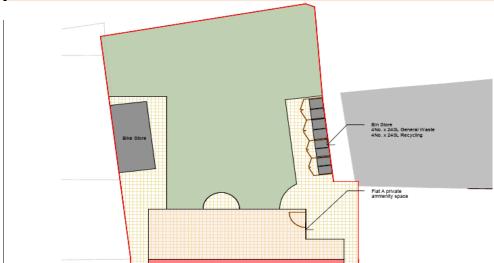

Paste an image / photos / Streetview of the existing access

Paste an extract of the refuse storage area:

Paste an extract of the cycle storage area:

Paste an extract of the cycle storage specification:

- 10 Bike Store
- L 3500mm
- W 2000mm
- H 2200mm