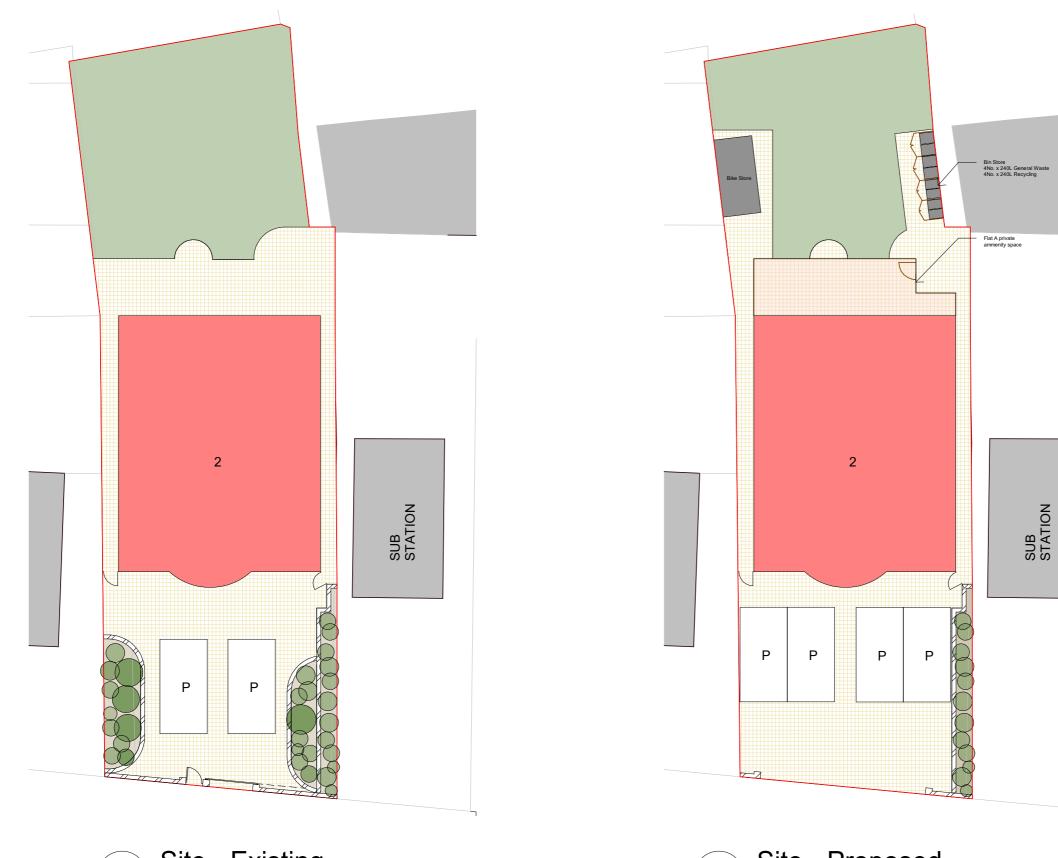

| PROJECT | 2 Bourne Hill, London      | PROJECT NUMBER |            | DRAWING NUMBER |     | REV       |                 |                      |          |                          |                                                                   |
|---------|----------------------------|----------------|------------|----------------|-----|-----------|-----------------|----------------------|----------|--------------------------|-------------------------------------------------------------------|
|         |                            | GSS23084.2     |            | 004            |     | 2         | 2               | Bin Store<br>Revised |          | 04/01/2023<br>02/01/2023 |                                                                   |
| TITLE   | Site - Existing & Proposed |                |            |                |     |           |                 |                      |          |                          |                                                                   |
|         |                            | DRAWN BY       | CHECKED BY | DATE           | SCA | LE (@ A1) | No. Description |                      |          | Date                     | ww                                                                |
| CLIENT  | Gadher                     | СВ             | TP         | 30/08/2023     | 1:  | 200       | STATUS          |                      | PLANNING |                          | NOTES<br>© COPYRI<br>THIS DRAU<br>DRAWING<br>ALL DIME<br>PRIOR TO |
|         |                            |                |            |                |     |           |                 |                      |          |                          | RELEVAN                                                           |