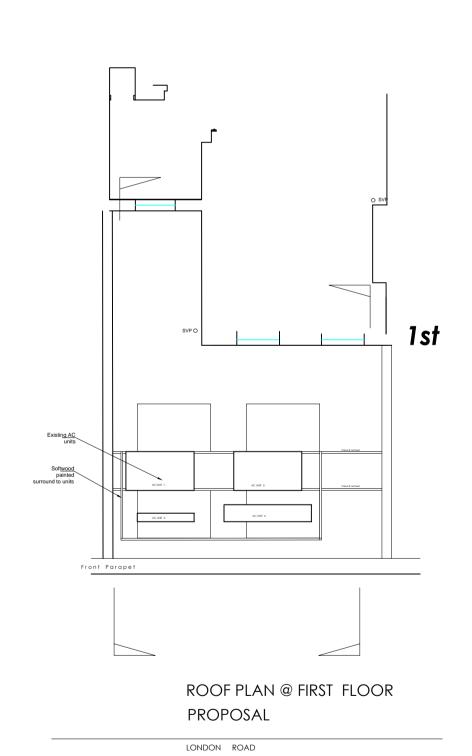

Scale - Meters

10

| Revision | Date | Ву |
|----------|------|----|

AC Units to front flat roof PROPOSED

9 London Road, Brighton

IMPORTANT NOTES:

IMPORIANI NOTES:

1. GENERAL