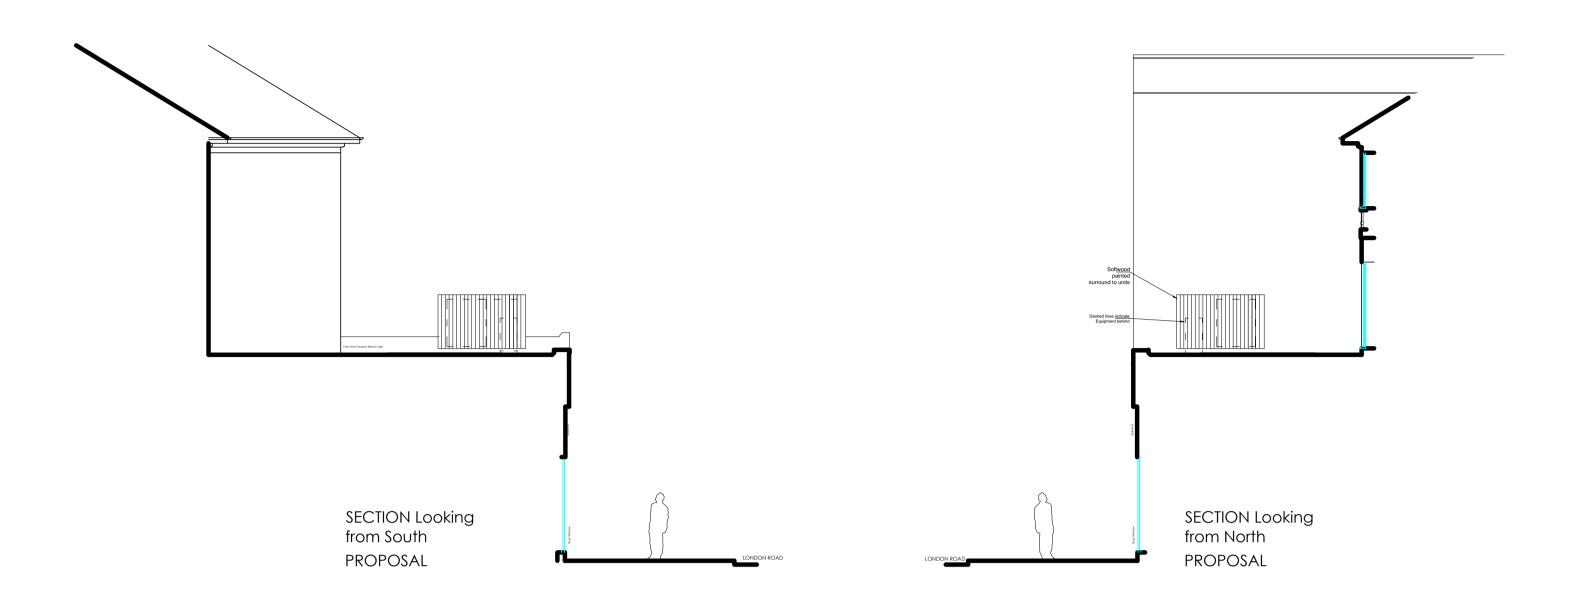

Scale - Meters

10

| Revision | Date | Ву |
|----------|------|----|

AC Units to front flat roof PROPOSED

9 London Road, Brighton

IMPORTANT NOTES:

IMPORIANI NOTES:

1. GENERAL