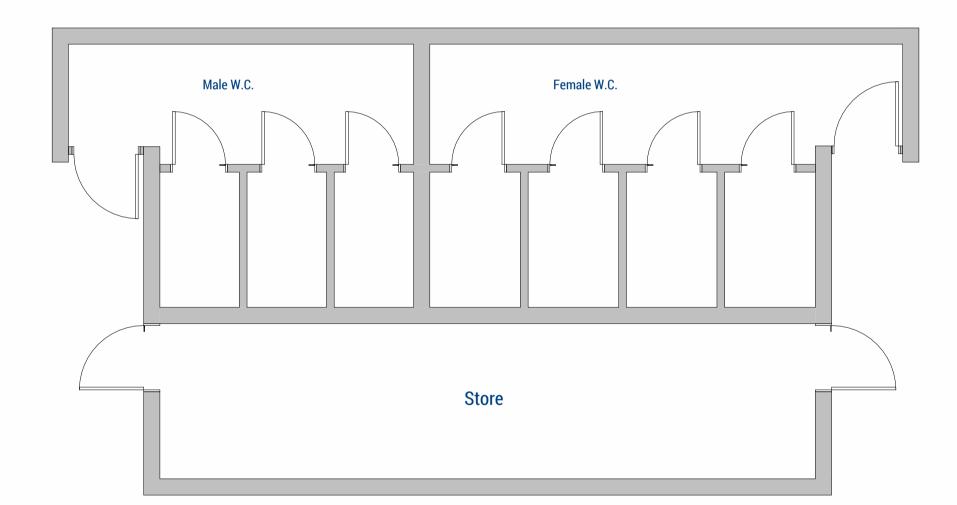

(Side) East Elevation - Existing

(Side) West Elevation - Existing

**PLANNING ISSUE** 

26.01.24 MH

A Revised Planning Issues

Ground Floor - Existing
1:50

Roof Plan - Existing

| All dimensions are to be checked on site and any discrepancies reported to the architect before work commences. Figured dimensions only are to be taken from this drawing. This drawing is to be read in conjunction with all relevant consultants and/or specialists drawings/documents and any discrepancies or variations notified to the architect before work commences. This drawing is copyright and may not be reproduced, wholly or in part, without the consent of the architect. | architect before work commences. Figured dimensions only are to be taken from this drawing. This drawing is to be read in conjunction with all relevant consultants and/or specialists drawings/documents and any discrepancies or variations notified to the architect before work commences. This drawing is copyright and may not be | New Classroom Outbuilding Fairlands Day Nursery, Church Rd., Shedfield, SO32 2HY Plans and Elevations as Existing |           | The Old Post Office, Station Road<br>Wickham, P017 5JA<br>T: 01329 832405<br>e: office@axismail.co.uk<br>w: axisarchitecture.co.uk |
|---------------------------------------------------------------------------------------------------------------------------------------------------------------------------------------------------------------------------------------------------------------------------------------------------------------------------------------------------------------------------------------------------------------------------------------------------------------------------------------------|-----------------------------------------------------------------------------------------------------------------------------------------------------------------------------------------------------------------------------------------------------------------------------------------------------------------------------------------|-------------------------------------------------------------------------------------------------------------------|-----------|------------------------------------------------------------------------------------------------------------------------------------|
| Scale at 1:50 in meters  0 2.5 4.5                                                                                                                                                                                                                                                                                                                                                                                                                                                          | Scale @ A1: As indicated Drawn by : MH  Date : 26.09.23 Checked by : MH                                                                                                                                                                                                                                                                 | Drawing No: 23-044 -201                                                                                           | Revision: |                                                                                                                                    |