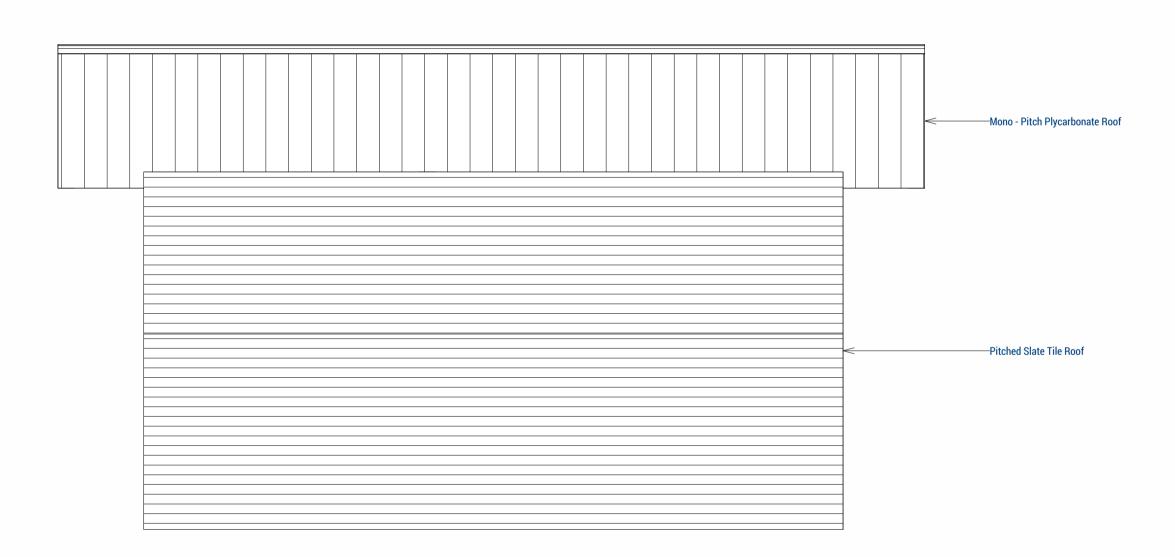

(Side) East Elevation - Existing

(Side) West Elevation - Existing

**PLANNING ISSUE** 

26.01.24 MH

A Revised Planning Issues

Ground Floor - Existing
1:50

Roof Plan - Existing

| All dimensions are to be checked on site and any discrepancies reported to the architect before work commences. Figured dimensions only are to be taken from this drawing. This drawing is to be read in conjunction with all relevant consultants and/or specialists drawings/documents and any discrepancies or variations notified to the architect before work commences. This drawing is copyright and may not be reproduced, wholly or in part, without the consent of the architect. | architect before work commences. Figured dimensions only are to be taken from this drawing. This drawing is to be read in conjunction with all relevant consultants and/or specialists drawings/documents and any discrepancies or variations notified to the architect before work commences. This drawing is copyright and may not be | New Classroom Outbuilding Fairlands Day Nursery, Church Rd., Shedfield, SO32 2HY Plans and Elevations as Existing |           | The Old Post Office, Station Road<br>Wickham, P017 5JA<br>T: 01329 832405<br>e: office@axismail.co.uk<br>w: axisarchitecture.co.uk |
|---------------------------------------------------------------------------------------------------------------------------------------------------------------------------------------------------------------------------------------------------------------------------------------------------------------------------------------------------------------------------------------------------------------------------------------------------------------------------------------------|-----------------------------------------------------------------------------------------------------------------------------------------------------------------------------------------------------------------------------------------------------------------------------------------------------------------------------------------|-------------------------------------------------------------------------------------------------------------------|-----------|------------------------------------------------------------------------------------------------------------------------------------|
| Scale at 1:50 in meters  0 2.5 4.5                                                                                                                                                                                                                                                                                                                                                                                                                                                          | Scale @ A1: As indicated Drawn by : MH  Date : 26.09.23 Checked by : MH                                                                                                                                                                                                                                                                 | Drawing No: 23-044 -201                                                                                           | Revision: |                                                                                                                                    |