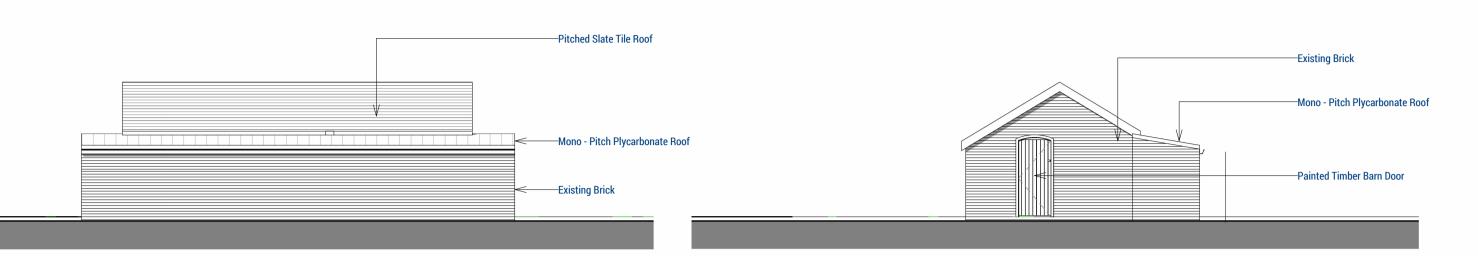

(Side) East Elevation - Existing

(Side) West Elevation - Existing

**PLANNING ISSUE** 

26.01.24 MH

A Revised Planning Issues

Ground Floor - Existing
1:50

Roof Plan - Existing

| All dimensions are to be checked on site and any discrepancies reported to the architect before work commences. Figured dimensions only are to be taken from this drawing. This drawing is to be read in conjunction with all relevant consultants and/or specialists drawings/documents and any discrepancies or variations notified to the architect before work commences. This drawing is copyright and may not be reproduced, wholly or in part, without the consent of the architect. | architect before work commences. Figured dimensions only are to be taken from this drawing. This drawing is to be read in conjunction with all relevant consultants and/or specialists drawings/documents and any discrepancies or variations notified to the architect before work commences. This drawing is copyright and may not be | New Classroom Outbuilding Fairlands Day Nursery, Church Rd., Shedfield, SO32 2HY Plans and Elevations as Existing |           | The Old Post Office, Station Road<br>Wickham, P017 5JA<br>T: 01329 832405<br>e: office@axismail.co.uk<br>w: axisarchitecture.co.uk |
|---------------------------------------------------------------------------------------------------------------------------------------------------------------------------------------------------------------------------------------------------------------------------------------------------------------------------------------------------------------------------------------------------------------------------------------------------------------------------------------------|-----------------------------------------------------------------------------------------------------------------------------------------------------------------------------------------------------------------------------------------------------------------------------------------------------------------------------------------|-------------------------------------------------------------------------------------------------------------------|-----------|------------------------------------------------------------------------------------------------------------------------------------|
| Scale at 1:50 in meters  0 2.5 4.5                                                                                                                                                                                                                                                                                                                                                                                                                                                          | Scale @ A1: As indicated Drawn by : MH  Date : 26.09.23 Checked by : MH                                                                                                                                                                                                                                                                 | Drawing No: 23-044 -201                                                                                           | Revision: |                                                                                                                                    |