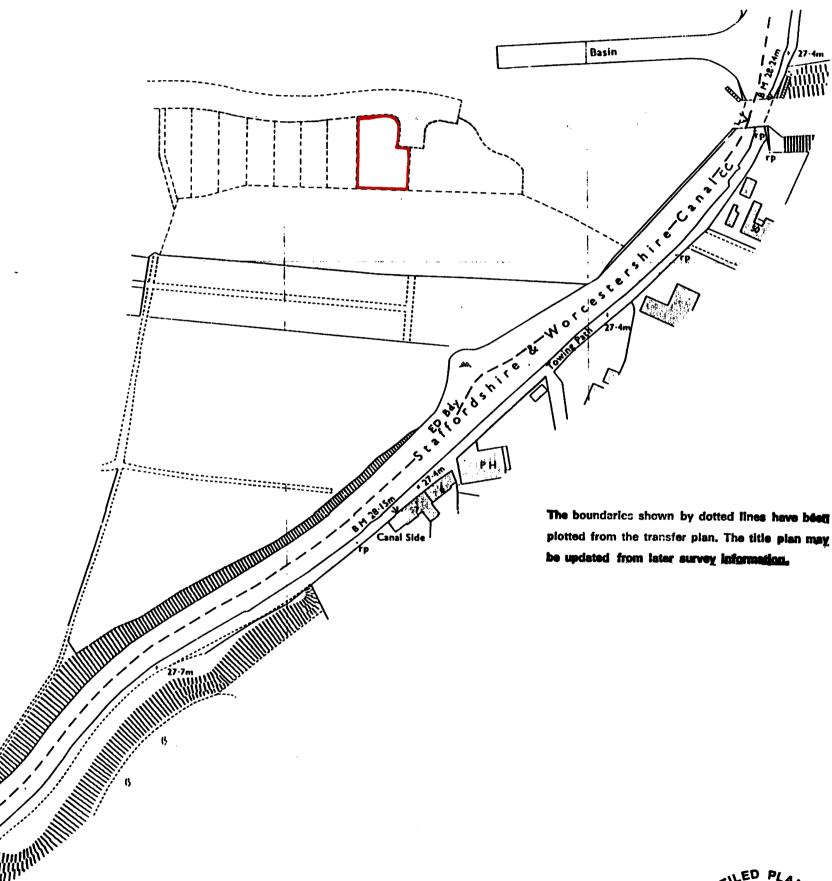

This official copy was delivered electronically and when printed will not be to scale. You can obtain a paper official copy by ordering one from HM Land Registry.

This official copy is issued on 03 January 2024 shows the state of this title plan on 03 January 2024 at 16:07:28. It is admissible in evidence to the same extent as the original (s.67 Land Registration Act 2002). This title plan shows the general position, not the exact line, of the boundaries. It may be subject to distortions in scale. Measurements scaled from this plan may not match measurements between the same points on the ground.

This title is dealt with by the HM Land Registry, Coventry Office .

© Crown copyright. Produced by HM Land Registry. Reproduction in whole or in part is prohibited without the prior written permission of Ordnance Survey. Licence Number 100026316.

## H.M. LAND REGISTRY ORDNANCE SURVEY PLAN REFERENCE SO 8171 SECTION P Scale 1/1250 COUNTY HEREFORD DISTRICT WYRE FOREST © Crown copyright 1986

## **ADMINISTRATIVE AREA WORCESTERSHIRE**