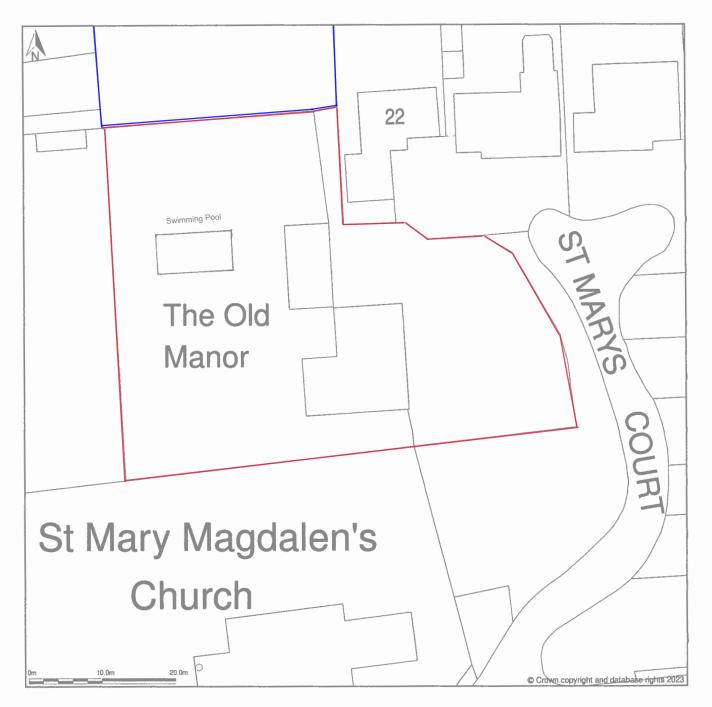

## The Old Manor, Church Lane, Tingewick, Buckinghamshire, MK18 4RB

Site Plan (also called a Block Plan) shows area bounded by: 465758.97, 233040.06 465848.97, 233130.06 (at a scale of 1:500), OSGridRef: SP65803308. The representation of a road, track or path is no evidence of a right of way. The representation of features as lines is no evidence of a property boundary.

Produced on 3rd Dec 2023 from the Ordnance Survey National Geographic Database and incorporating surveyed revision available at this date. Reproduction in whole or part is prohibited without the prior permission of Ordnance Survey. © Crown copyright 2023. Supplied by www.buyaplan.co.uk a licensed Ordnance Survey partner (100053143). Unique plan reference: #00829772-EB70CE.