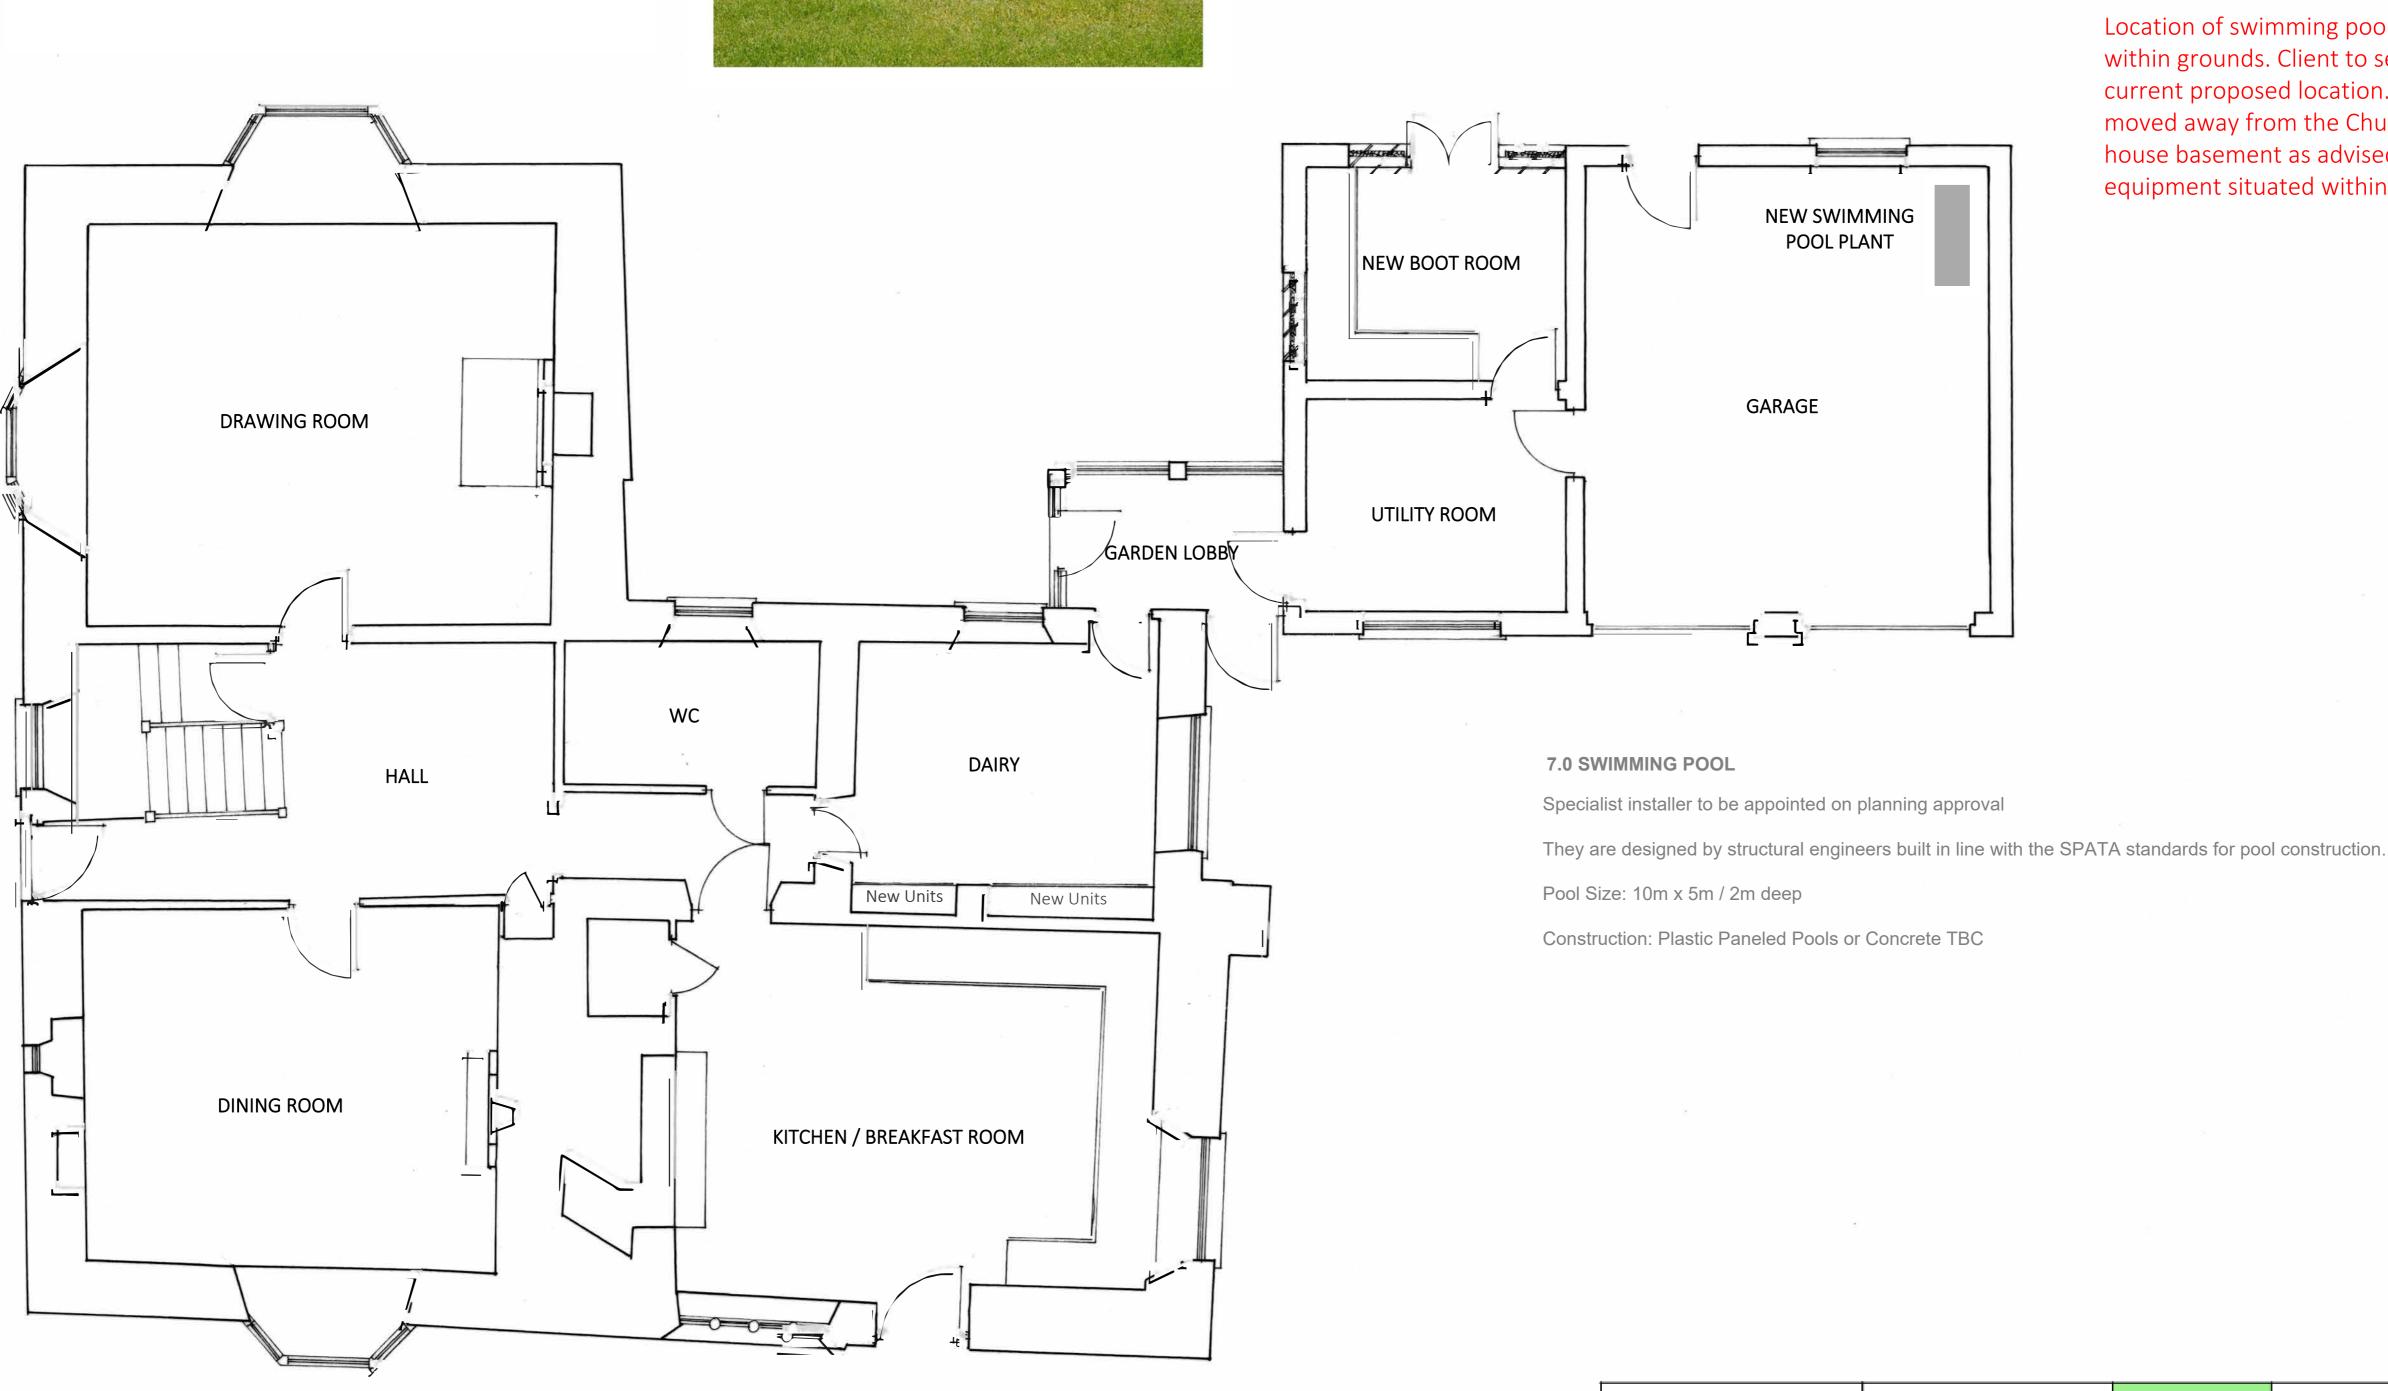

## **PROPOSED SWIMMING POOL LOCATIONS 1:50**

4

CLIENT: Mr B & Mrs J Gough

Project Address: The Old Manor House, Church Lane, Tingewick, MK18 4RB

Ian Jolliff Bsc

33 Catterick Road Bicester, Oxon OX261/ Contact: 07710 760891 Note: New External Swimming pool 5m Wide x 10m Long x 2m Deep.

6m off the face of the Garage external wall. Swimming Pool Centered off Garage. Refer to 1:500 O/S Location Plan drawing for proposed location.

Power and water supply ducted from Garage. All equipment to be installed positioned in corner of garage.

Additional details to be issued once Swimming Pool Contractor appointed.

Letter Dated 3rd January 2024 - pre-advised

Location of swimming pool to be reviewed on-site within grounds. Client to set out prior to visit on current proposed location. Drawn location has been moved away from the Church Boundary wall and main house basement as advised. With mechanical equipment situated within Garage.