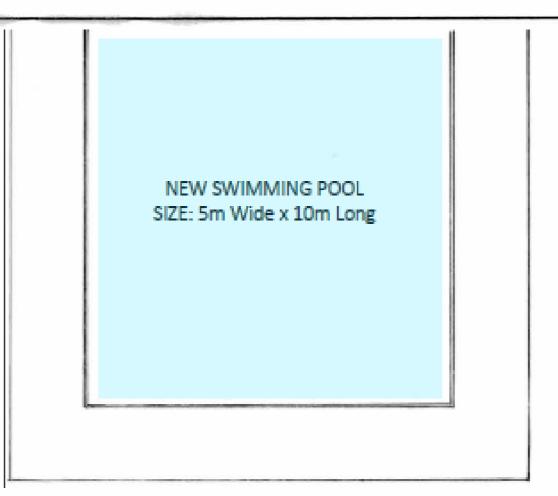

## **PROPOSED SWIMMING POOL LOCATIONS 1:50**

4

CLIENT: Mr B & Mrs J Gough

Project Address: The Old Manor House, Church Lane, Tingewick, MK18 4RB

Ian Jolliff Bsc

33 Catterick Road Bicester, Oxon OX261/ Contact: 07710 760891 Note: New External Swimming pool 5m Wide x 10m Long x 2m Deep.

6m off the face of the Garage external wall. Swimming Pool Centered off Garage. Refer to 1:500 O/S Location Plan drawing for proposed location.

Power and water supply ducted from Garage. All equipment to be installed positioned in corner of garage.