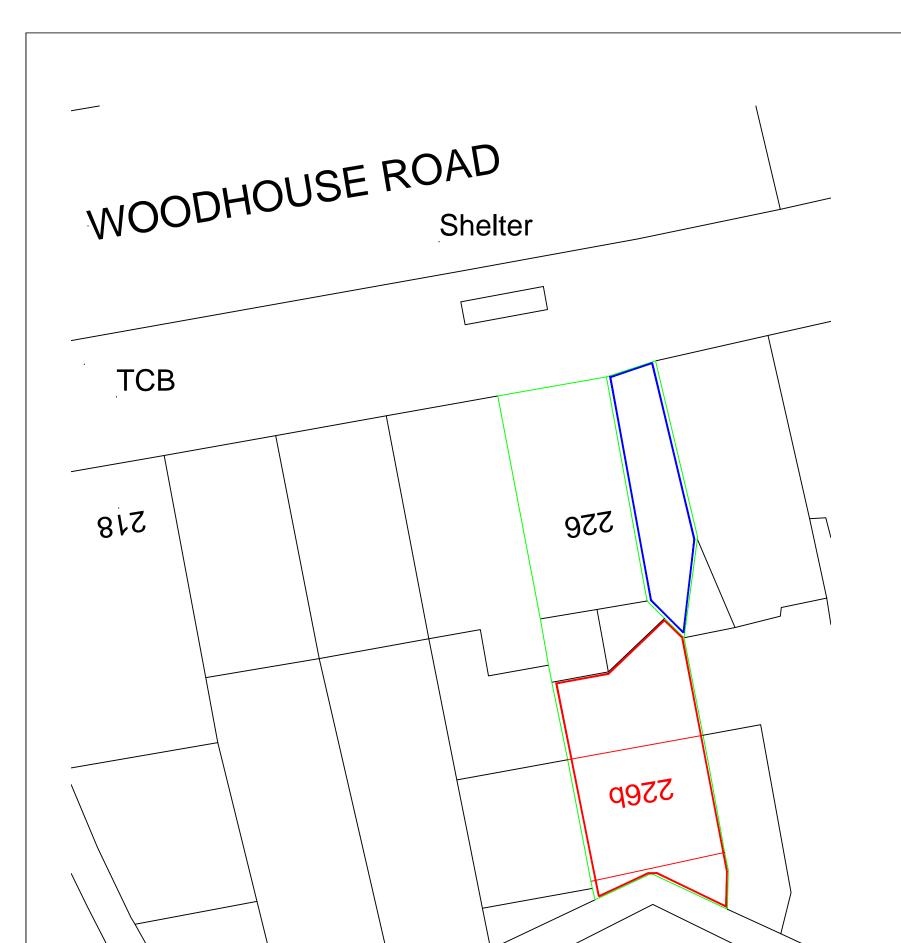

PLANNING & BUILDING CONTROL PERMISSION TO BE OBTAINED PRIOR TO COMMENCEMENT OF WORK ON SITE CLIENT & CONTRACTOR TAKE FULL RESPONSIBILITY FOR WORK COMMENCED PRIOR TO LOCAL AUTHORITY APPROVAL

**SCALE 1:1250** 

| ry                        | CLIENT   | Mr M Afxentiou                           |
|---------------------------|----------|------------------------------------------|
| to<br>ng<br>with<br>etc.' | LOCATION | 226B Woodhouse Road<br>London<br>N12 0RS |

Proposal

|           | Date.  |  |
|-----------|--------|--|
| Site plan | Scale: |  |
| ·         | Dwg:   |  |
|           |        |  |

| Date:     | April 2018     |    | Rev                | Deta |  |
|-----------|----------------|----|--------------------|------|--|
| Scale:    | A3@1:1250, 1:2 | 00 |                    |      |  |
| Dwg:      | wood/plan/18   | 1  | UNIT 6-7<br>EAST L |      |  |
| Drawn by: | dd             |    |                    |      |  |