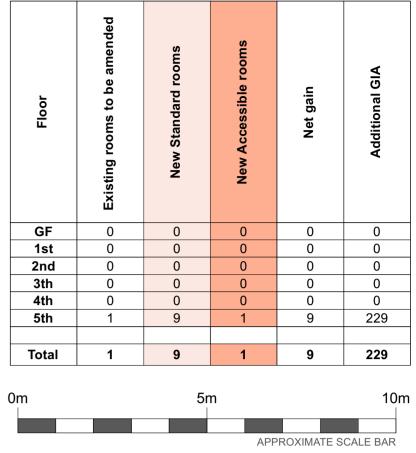

This drawing is the copyright of Axiom Architects. It is for planning application purposes only and may not be reproduced in whole or in part without permission. Drawings lodged for planning approval may be reproduced by the Planning Authority in accordance with the 'Copyright (Material Open to Public Inspection) (Marking of Copies of Plans and Drawings) Order 1990' and must carry the relevant copyright restriction note. Scaling from this drawing should only be carried out from a print at the scale and size specified within the title block. Responsibility for ensuring correct size reproduction remains with the reader.



56.9m



Proposed Roof Floor

| 6086-P1- 106 |          |       |         |
|--------------|----------|-------|---------|
| Drawing No.  |          |       |         |
| 1:100        | 20/10/23 | LG    | JM      |
| Scale        | Date     | Drawn | Checked |

Status PLANNING