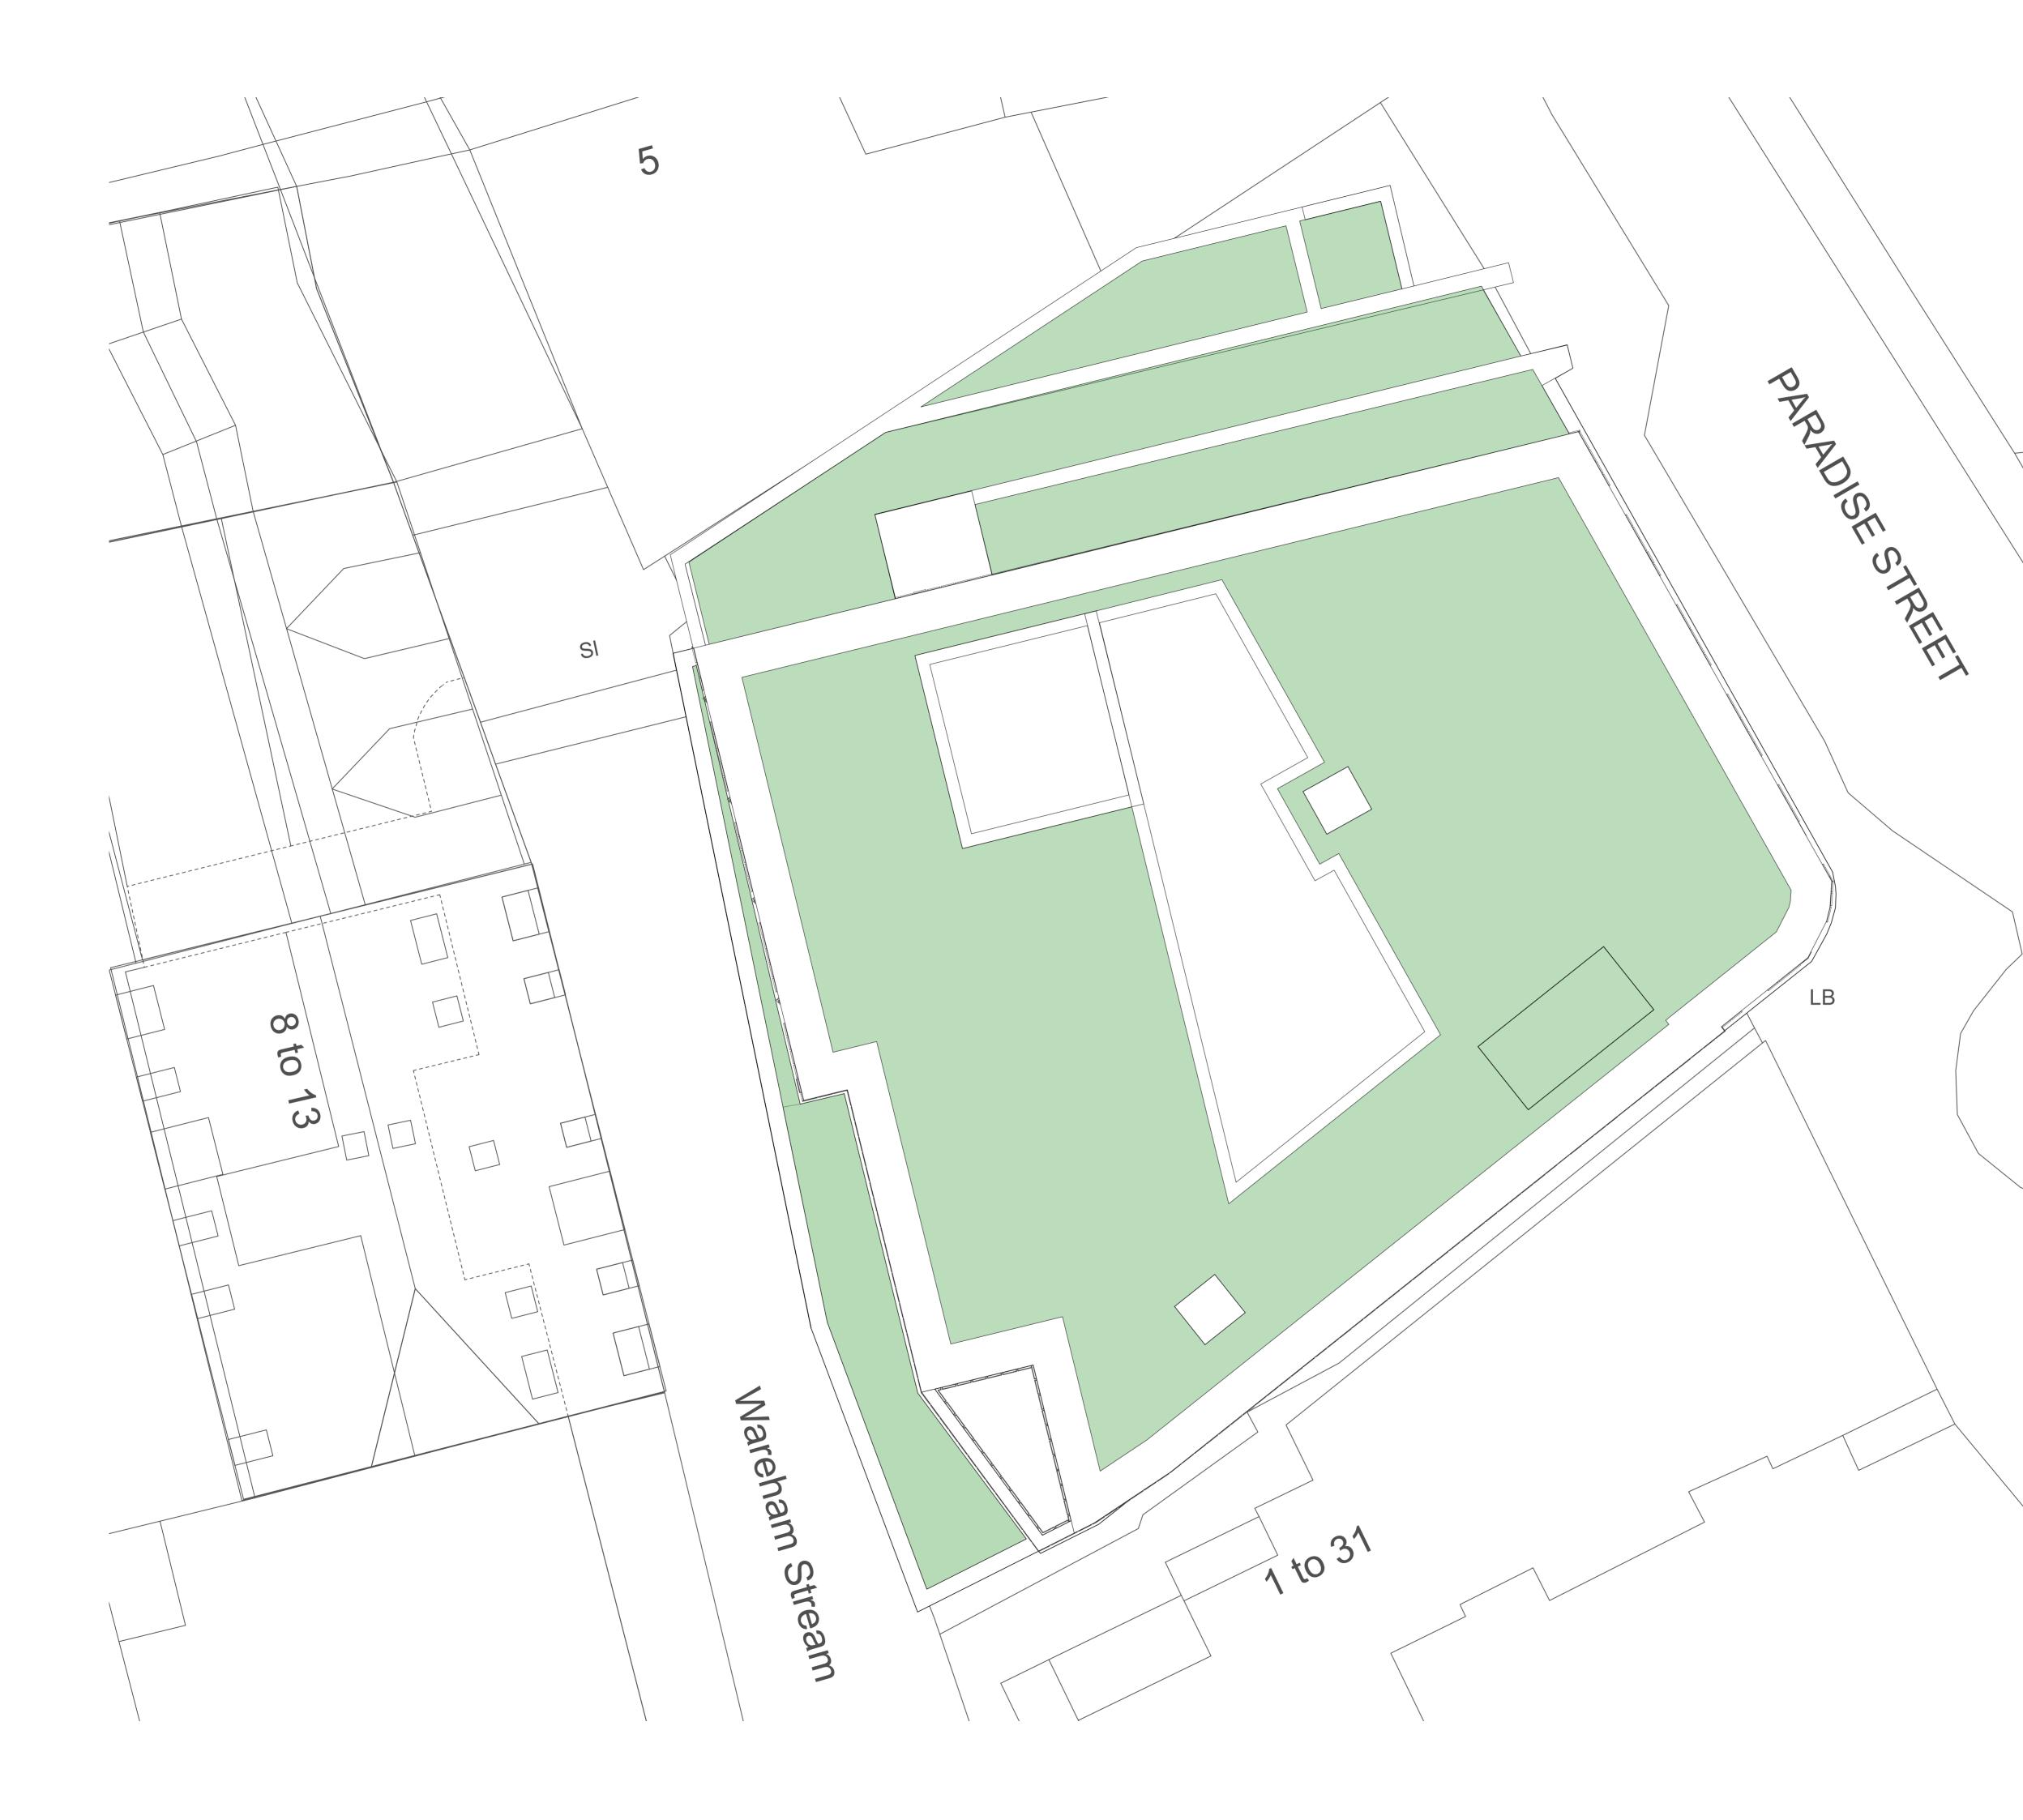

This drawing is the copyright of Axiom Architects. It is for planning application purposes only and may not be reproduced in whole or in part without permission. Drawings lodged for planning approval may be reproduced by the Planning Authority in accordance with the 'Copyright (Material Open to Public Inspection) (Marking of Copies of Plans and Drawings) Order 1990' and must carry the relevant copyright restriction note. Scaling from this drawing should only be carried out from a print at the scale and size specified within the title block. Responsibility for ensuring correct size reproduction remains with the reader.



56.9m



Proposed Roof Floor

| 6086-P1- 106 |          |       |         |
|--------------|----------|-------|---------|
| Drawing No.  |          |       |         |
|