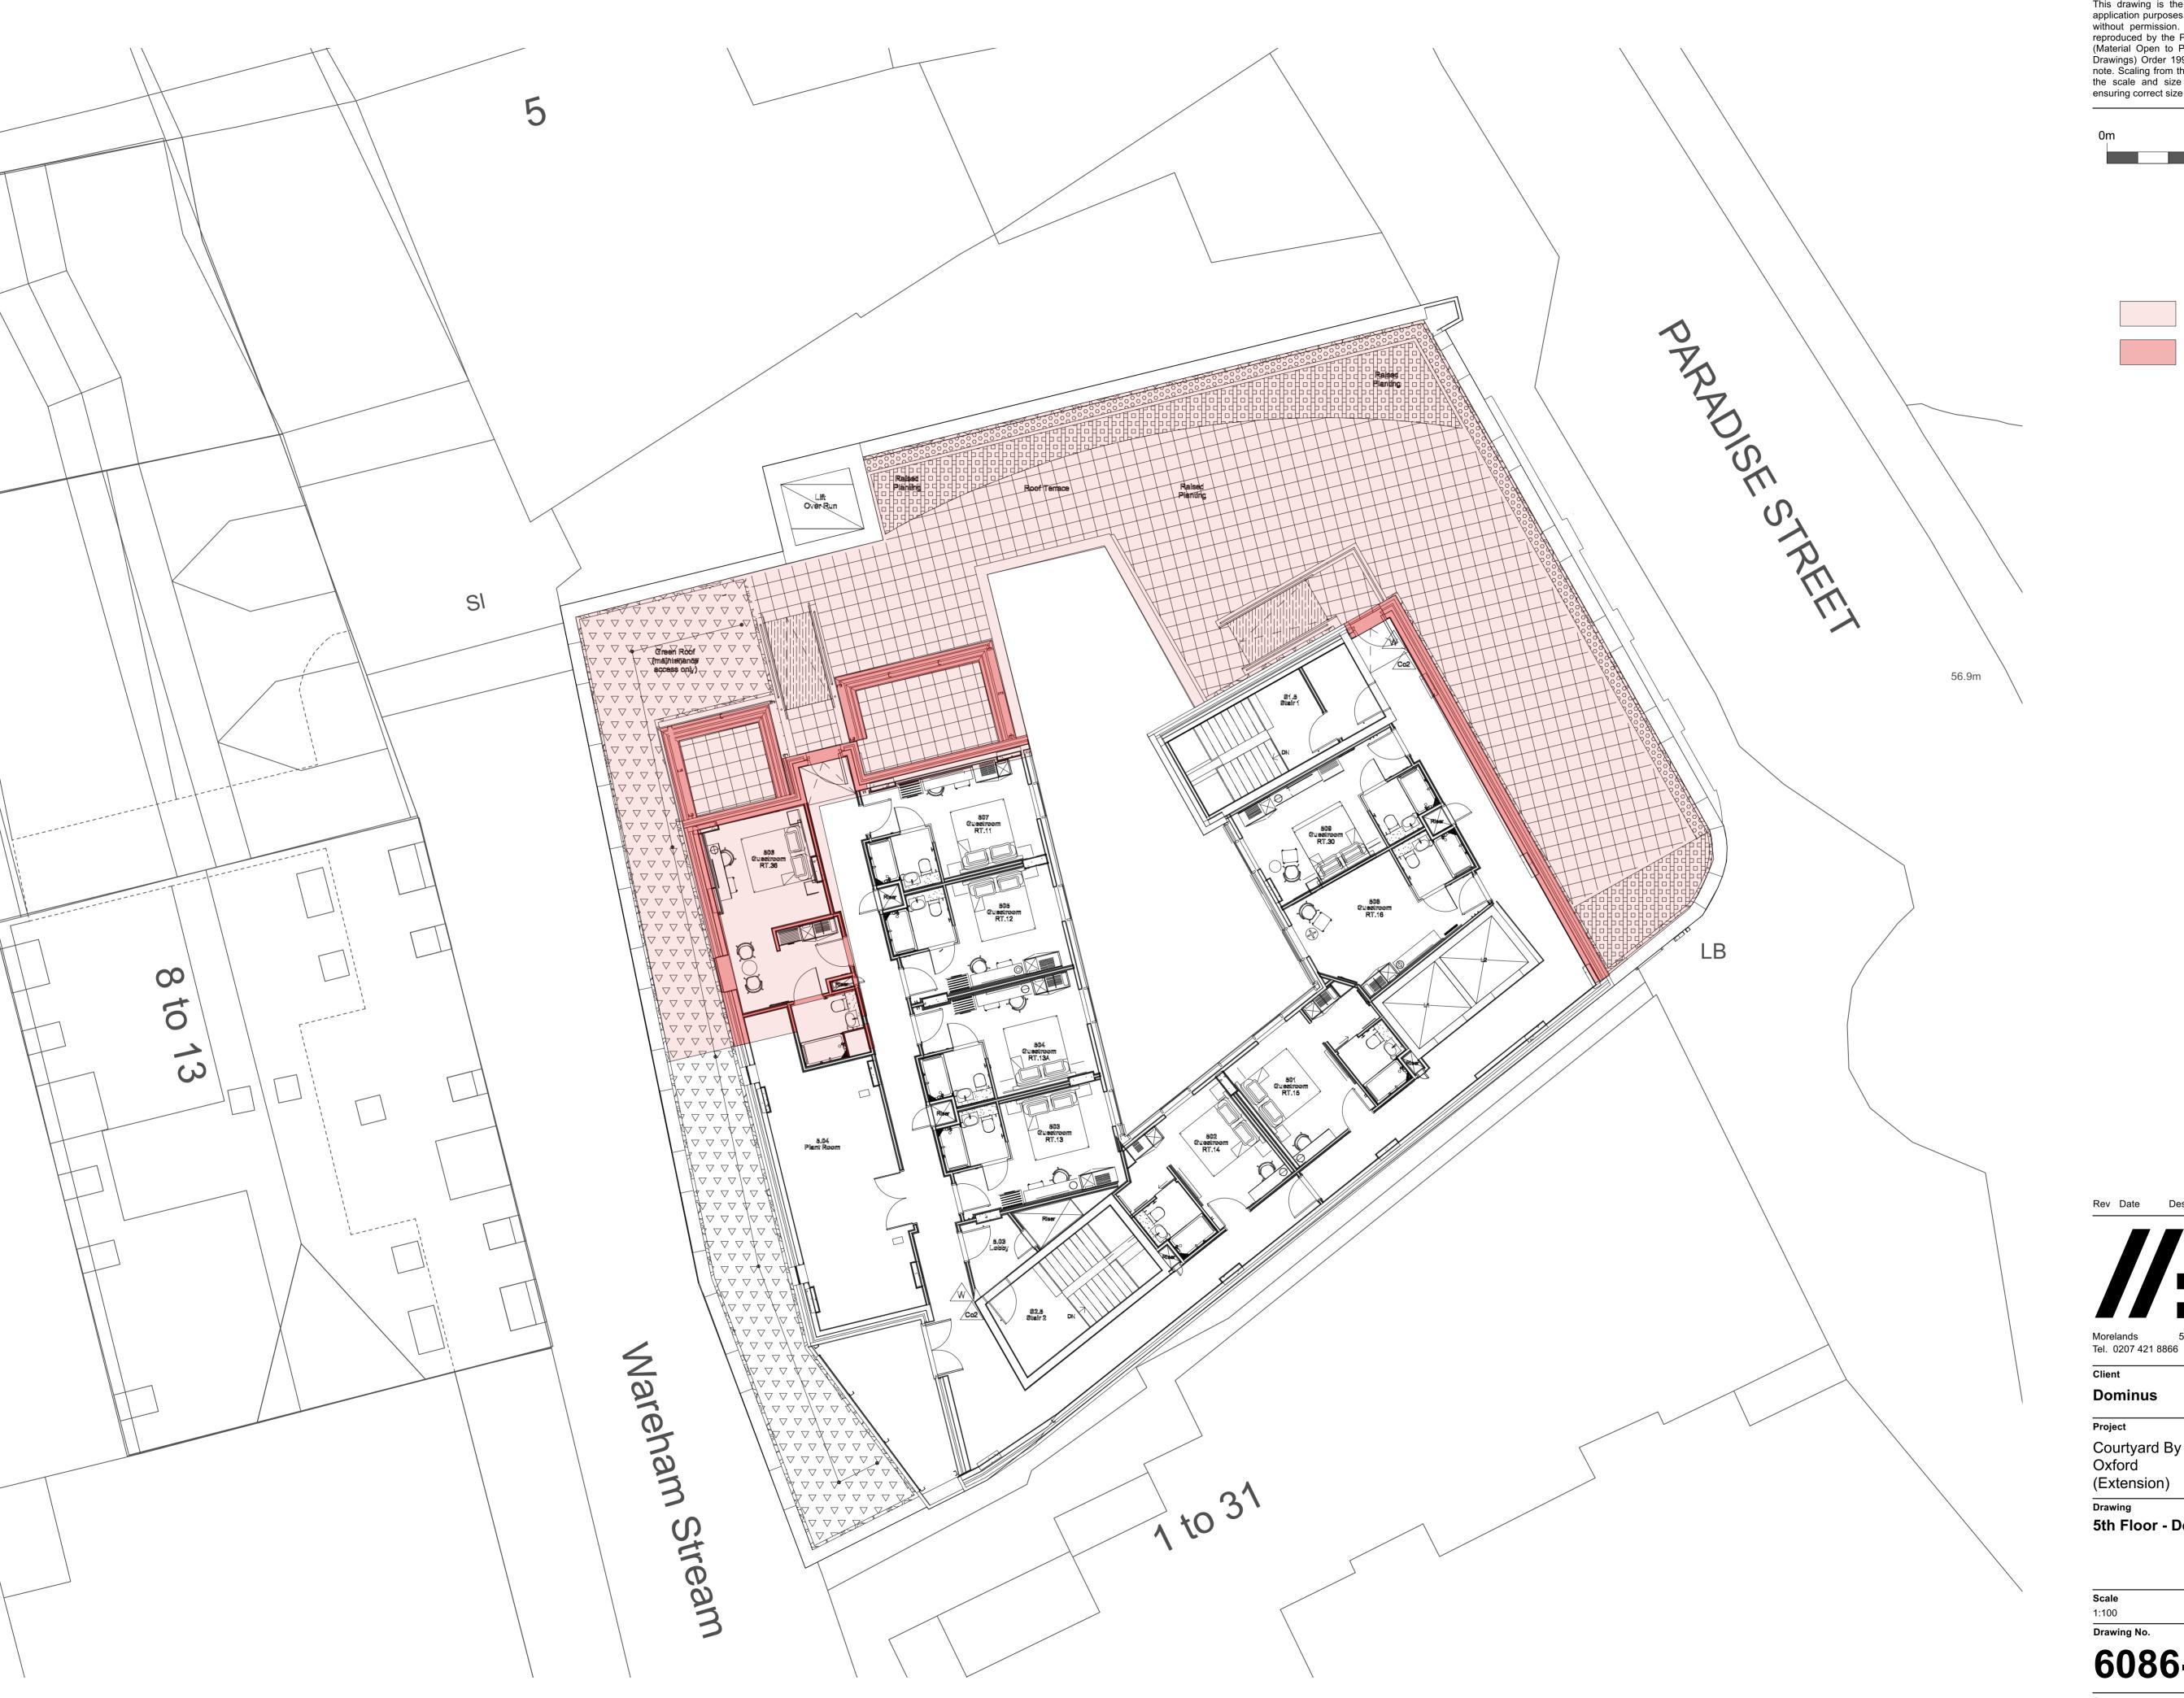

This drawing is the copyright of Axiom Architects. It is for planning application purposes only and may not be reproduced in whole or in part without permission. Drawings lodged for planning approval may be reproduced by the Planning Authority in accordance with the 'Copyright (Material Open to Public Inspection) (Marking of Copies of Plans and Drawings) Order 1990' and must carry the relevant copyright restriction note. Scaling from this drawing should only be carried out from a print at the scale and size specified within the title block. Responsibility for ensuring correct size reproduction remains with the reader. ensuring correct size reproduction remains with the reader.

APPROXIMATE SCALE BAR

Area To Be Stripped-Down

Walls To Be Demolished

Rev Date Description

AXIOMARCHITECTS

By Chk

www.axiomarchitects.co.uk

**Dominus** 

Courtyard By Marriott Oxford City Centre Oxford

5-27 Old Street

(Extension)

5th Floor - Demolition Plan

20/10/23 LG

6086-P1- 017

Status PLANNING