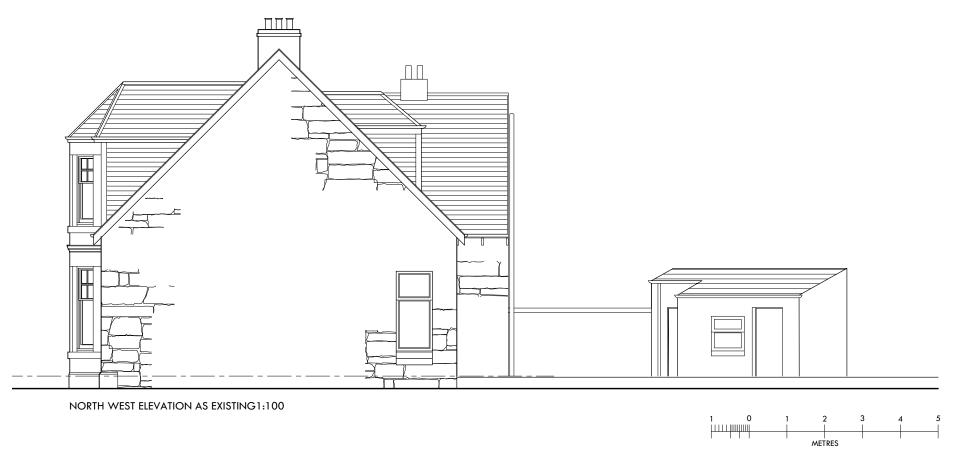

CLIENT

MR G. ARCHER

PROJECT

EXTENSION TO EXISTING DWELLING

10 RIVERSIDE ROAD GLASGOW G43 2EF

DRAWING

ELEVATIONS AS EXISTING

STATUS

## PLANNING

| SCALE    | SHEET SIZE | 1ST ISSUE  |
|----------|------------|------------|
| 1:100    | A3         | DEC '2     |
| DRAWN BY | CHECKED BY | CHECK DATE |
| G.P.     | -          | -          |