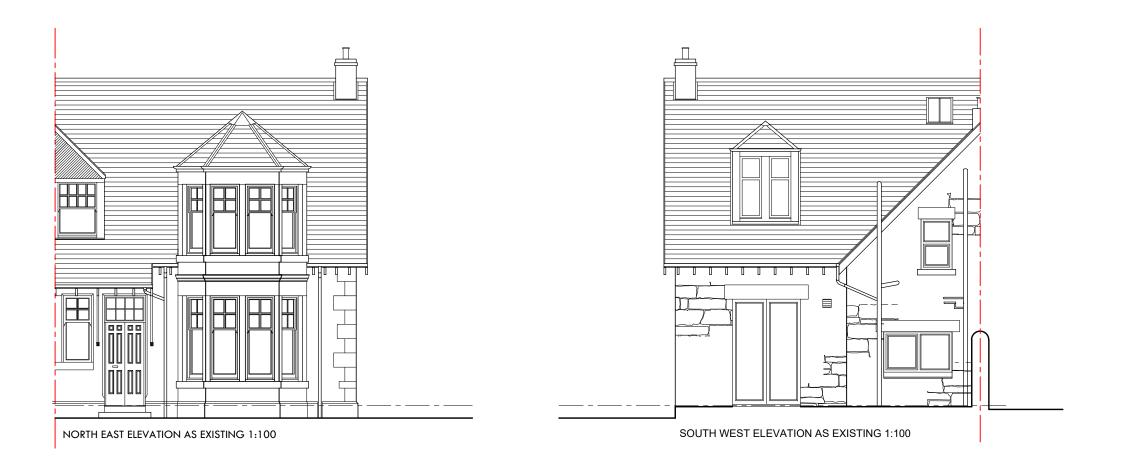

CLIENT

MR G. ARCHER

PROJECT

EXTENSION TO EXISTING DWELLING

10 RIVERSIDE ROAD GLASGOW G43 2EF

DRAWING

ELEVATIONS AS EXISTING

STATUS

## PLANNING

| SCALE    | SHEET SIZE | 1ST ISSUE  |
|----------|------------|------------|
| 1:100    | A3         | DEC '2     |
| DRAWN BY | CHECKED BY | CHECK DATE |
| G.P.     | -          | -          |